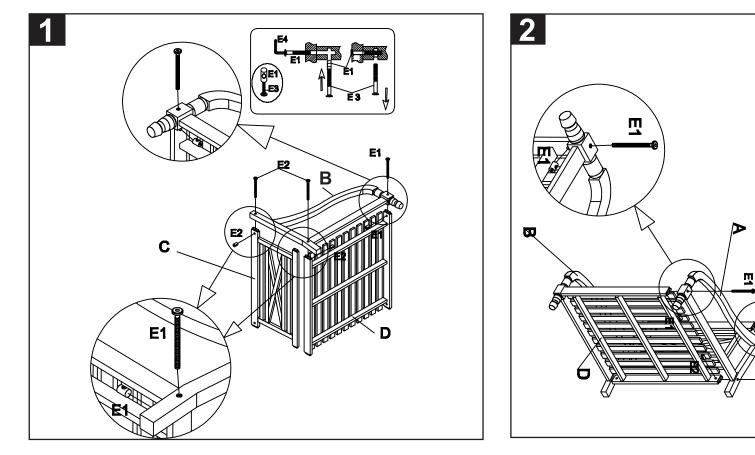

Step1: attach the right side (B) and the back(C) to the seat (D) as shown on the picture by using the Allen bolt (E1) and (E2).Tighten with the Allen key (E4).

Step 2: put the left side (A) to the chair by using the Allen bolts (E1) and (E2) as shown on the picture. Tighten all with the Alen key (E4).