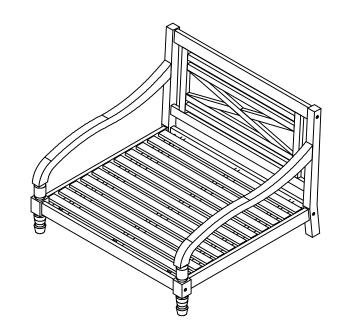

Step1: attach the right side (B) and the back(C) to the seat (D) as shown on the picture by using the Allen bolt (E1) and (E2).Tighten with the Allen key (E4).

Step 2: put the left side (A) to the chair by using the Allen bolts (E1) and (E2) as shown on the picture. Tighten all with the Alen key (E4).