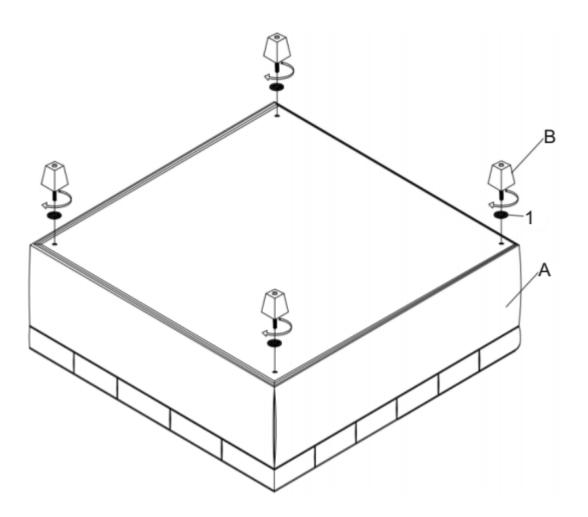

#### STEP 1

Place the Ottoman (A) on its back on a flat smooth surface. Attach the Feet (B) with Washer (1) to each corner.