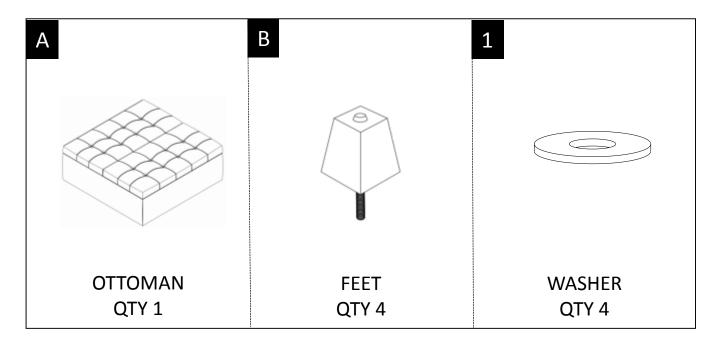

#### PARTS and HARDWARE DESCRIPTION

**NEED HELP?** For help with assembly or if you are missing a part, Please call customer service at 1-866-518-0120 ext. 262 (9 am to 4 pm EST)