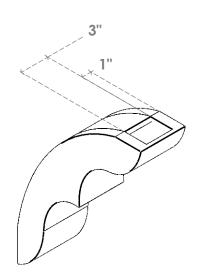

## ITEM NUMBER: BRCURO050X14000X18000OZKRCPR

5"W X 14"D X 18"H OZARK ROUGH CEDAR WOODGRAIN OPEN TIMBERTHANE BRACE, PRIMED TAN

**SIDE PROFILE** 

**FRONT PROFILE** 

**ISOMETRIC** 

GENERATED DATE: 04/05/2023

**EKENA MILLWORK** 2300 WEST MAIN ST. CLARKSVILLE, TX 75426 TOLL FREE: 866-607-0453 WWW.EKENAMILLWORK.COM