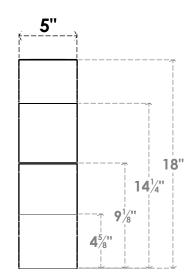

## ITEM NUMBER: BRCURO050X14000X18000OZKRCPR

5"W X 14"D X 18"H OZARK ROUGH CEDAR WOODGRAIN OPEN TIMBERTHANE BRACE, PRIMED TAN

**SIDE PROFILE** 

**FRONT PROFILE** 

**ISOMETRIC** 

GENERATED DATE: 04/05/2023

**EKENA MILLWORK** 2300 WEST MAIN ST. CLARKSVILLE, TX 75426 TOLL FREE: 866-607-0453 WWW.EKENAMILLWORK.COM