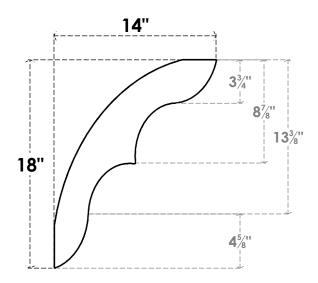

## ITEM NUMBER: BRCURO050X14000X18000OZKRCPR

5"W X 14"D X 18"H OZARK ROUGH CEDAR WOODGRAIN OPEN TIMBERTHANE BRACE, PRIMED TAN

**SIDE PROFILE** 

**FRONT PROFILE** 

**ISOMETRIC** 

GENERATED DATE: 04/05/2023

**EKENA MILLWORK** 2300 WEST MAIN ST. CLARKSVILLE, TX 75426 TOLL FREE: 866-607-0453 WWW.EKENAMILLWORK.COM