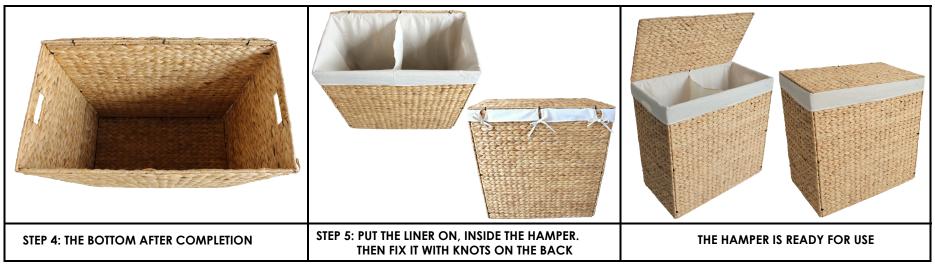

re any questions relating to missing parts, assembly issues or replacements, please send a detailed email to hello@happimess.com.

## NOTICE

\* Please make sure that you have all parts indicated before you begin assembly of this item

\* This item Should be assembled on a soft surface to prevent scratching the finish

during assembly

| PIECE | DESCRIPTION      | PICTURE | QUANTITY |
|-------|------------------|---------|----------|
| A     | BASKET PANEL SET |         | 1X       |
| в     | LINEN LINER      |         | 1X       |

# Part List and Hardware List

# happimess

Item # BSK2009

Product Dimensions : 24" W X 12.8" D X 24" H



Warning : Do not stand on basket Warning : Do not sit on basket



Maximum Weight Capacity: 55 lbs

# PREPARATION

Estimated Assembly Time 2 minutes.