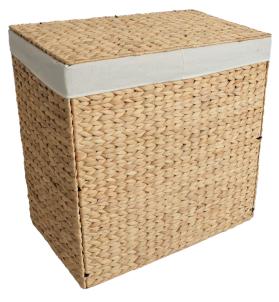

# happimess

Item # BSK2009

Product Dimensions : 24" W X 12.8" D X 24" H

Warning : Do not stand on basket Warning : Do not sit on basket

Maximum Weight Capacity: 55 lbs