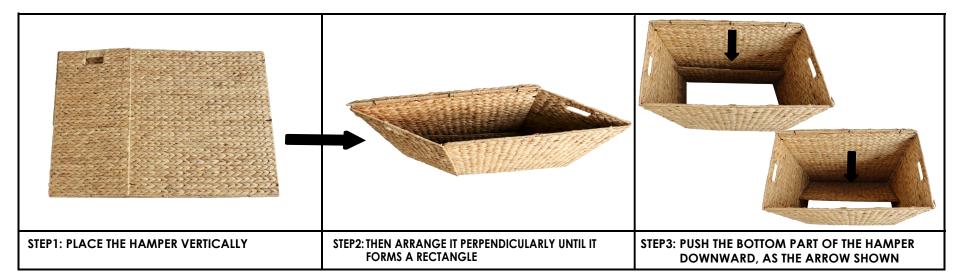

are any questions relating to missing parts, assembly issues or replacements, please send a detailed email to hello@happimess.com.

## NOTICE

\* Please make sure that you have all parts indicated before you begin assembly of this item

\* This item Should be assembled on a soft surface to prevent scratching the finish

during assembly

| PIECE | DESCRIPTION      | PICTURE | QUANTITY |
|-------|------------------|---------|----------|
| A     | BASKET PANEL SET |         | 1X       |
| в     | LINEN LINER      |         | 1X       |

# Part List and Hardware List

# happimess

Item # BSK2009

Product Dimensions : 24" W X 12.8" D X 24" H



Warning : Do not stand on basket Warning : Do not sit on basket



Maximum Weight Capacity: 55 lbs

# PREPARATION

Estimated Assembly Time 2 minutes.