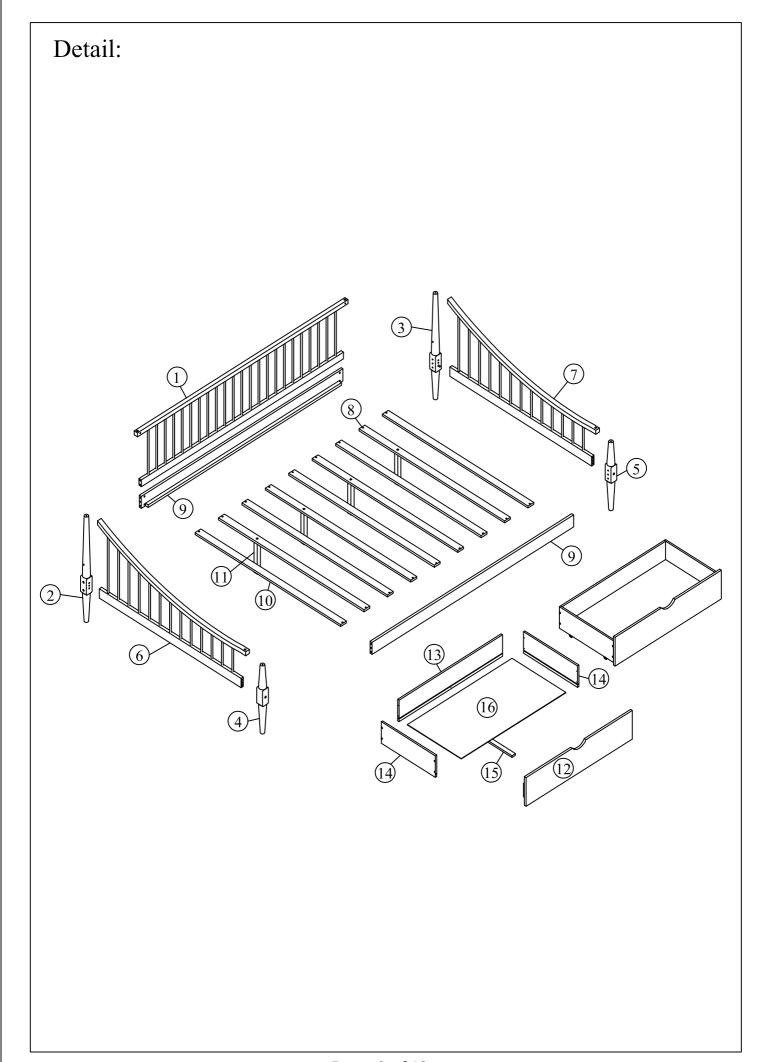

## **Part List (WF 315877)** x1x2**Front Panel Side Rails** (13) x2(12) x2**Front Drawers Back Drawers** (14) x4 (15) x2 **Back Drawers Support Drawers**

Page: 4 of 12