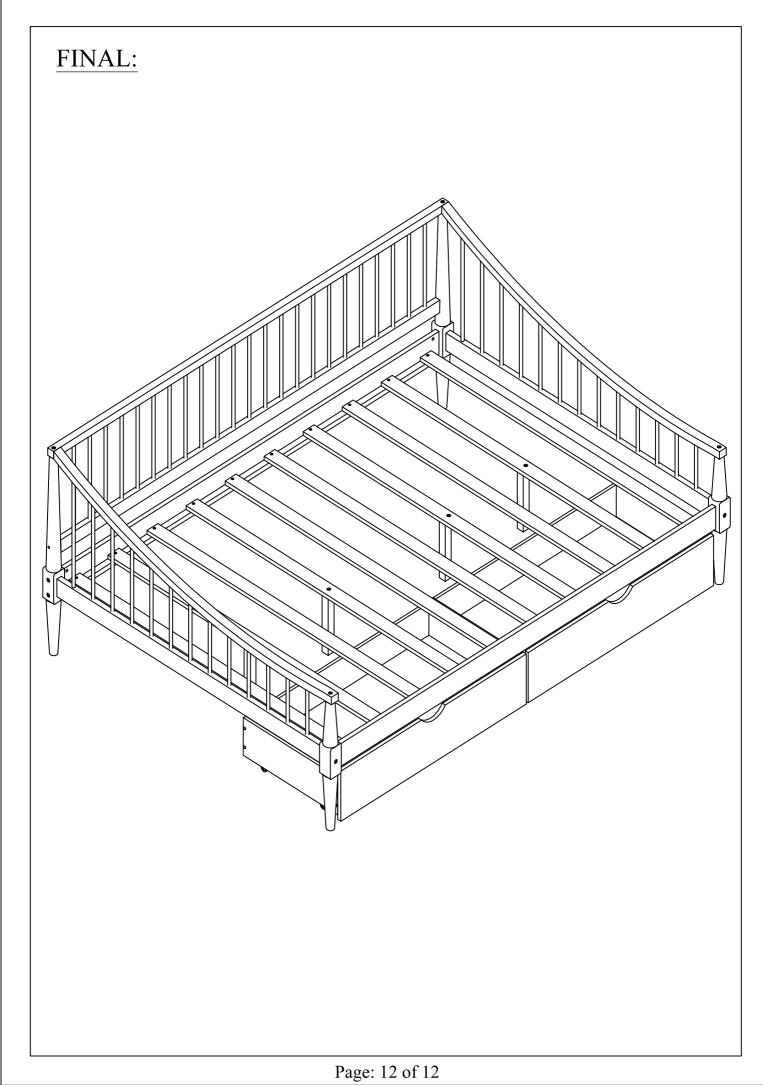

## **Part List (WF 315877)** x1x2**Front Panel Side Rails** (13) x2(12) x2**Front Drawers Back Drawers** (14) x4 (15) x2 **Back Drawers Support Drawers**

Page: 4 of 12