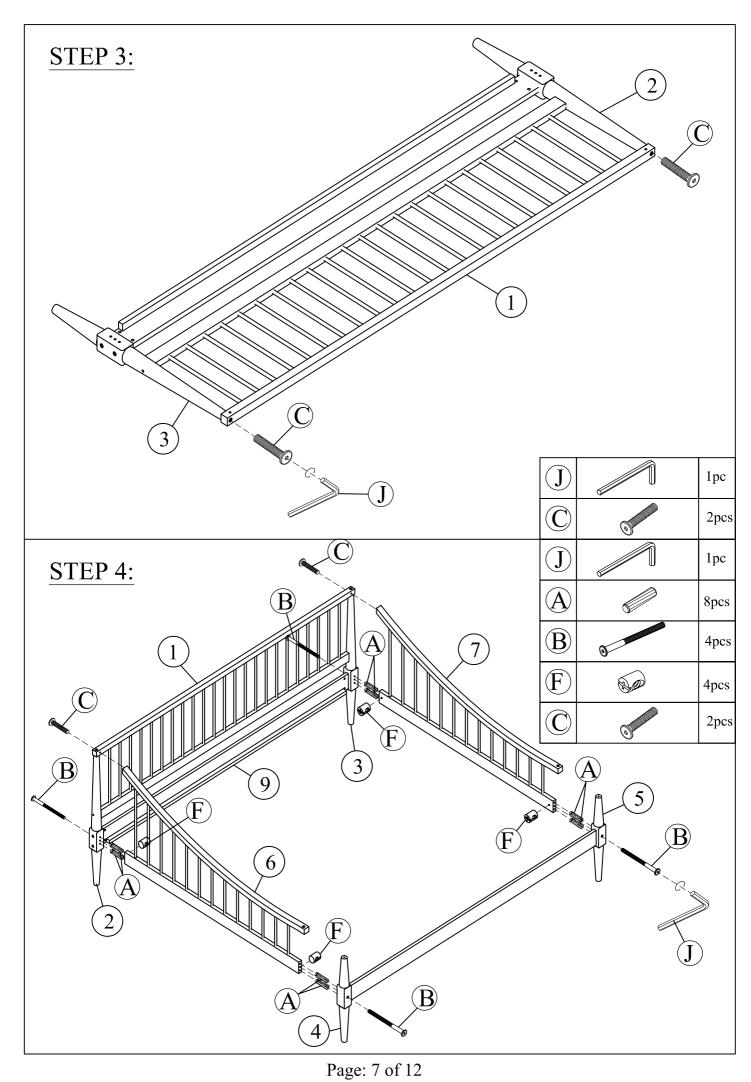

## Hardware List (WF 315876)

| No.        | OUTLOOK           | DESC                     | QTY   |
|------------|-------------------|--------------------------|-------|
| A          |                   | Dowel Ø8*30mm            | 12pcs |
| B          | 0                 | Bolts M6*90mm            | 14pcs |
| $\bigcirc$ |                   | Bolts M6*40mm            | 6pcs  |
| D          |                   | Bolts M6*30mm            | 4pcs  |
| F          |                   | Cross dowel M6*13mm      | 14pcs |
| G          | (2) Demonstration | Round head screw #8*25mm | 46pcs |
| H          | (%) Managana      | Round head screw #8*60mm | 8pcs  |
|            |                   | Wheels                   | 8pcs  |
| J          |                   | Allen key 60*22*4mm      | 1pc   |
| K          |                   | Cross dowel Ø10*10mm     | 8pcs  |