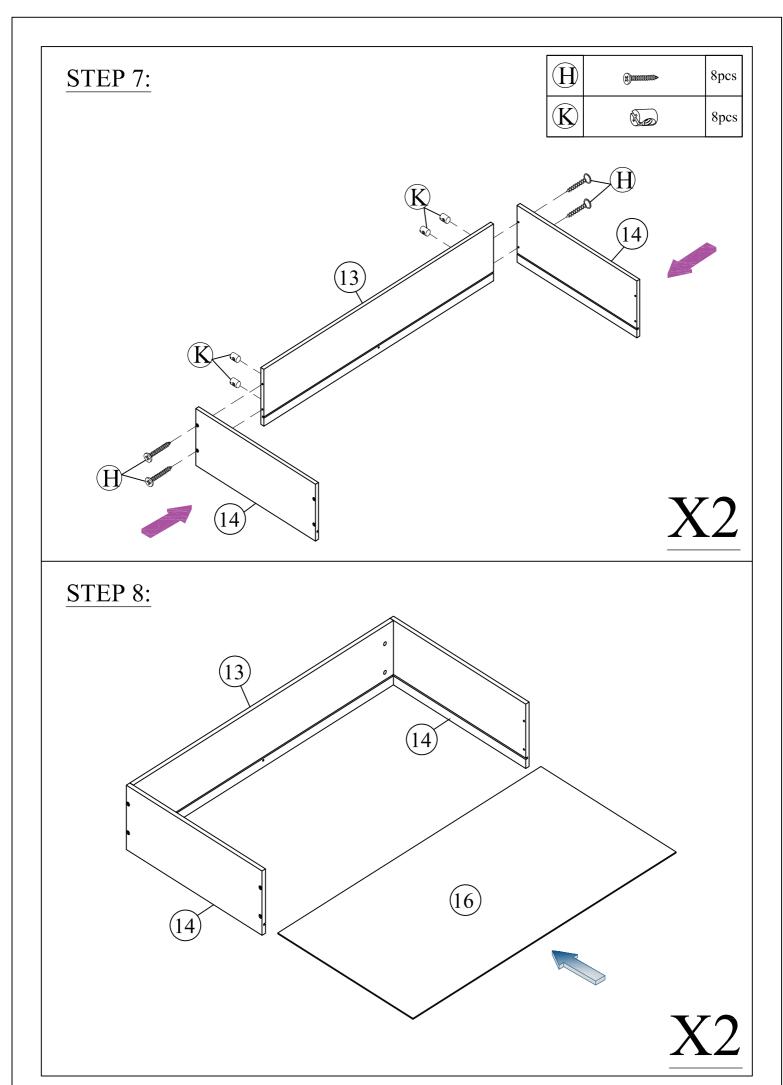

## **Part List (WF 315877)** x1x2**Front Panel Side Rails** (13) x2(12) x2**Front Drawers Back Drawers** (14) x4 (15) x2 **Back Drawers Support Drawers**

Page: 4 of 12

## Hardware List (WF 315876)

| No.        | OUTLOOK           | DESC                     | QTY   |
|------------|-------------------|--------------------------|-------|
| A          |                   | Dowel Ø8*30mm            | 12pcs |
| B          | 0                 | Bolts M6*90mm            | 14pcs |
| $\bigcirc$ |                   | Bolts M6*40mm            | 6pcs  |
| D          |                   | Bolts M6*30mm            | 4pcs  |
| F          |                   | Cross dowel M6*13mm      | 14pcs |
| G          | (2) Demonstration | Round head screw #8*25mm | 46pcs |
| H          | (%) Managana      | Round head screw #8*60mm | 8pcs  |
|            |                   | Wheels                   | 8pcs  |
| J          |                   | Allen key 60*22*4mm      | 1pc   |
| K          |                   | Cross dowel Ø10*10mm     | 8pcs  |