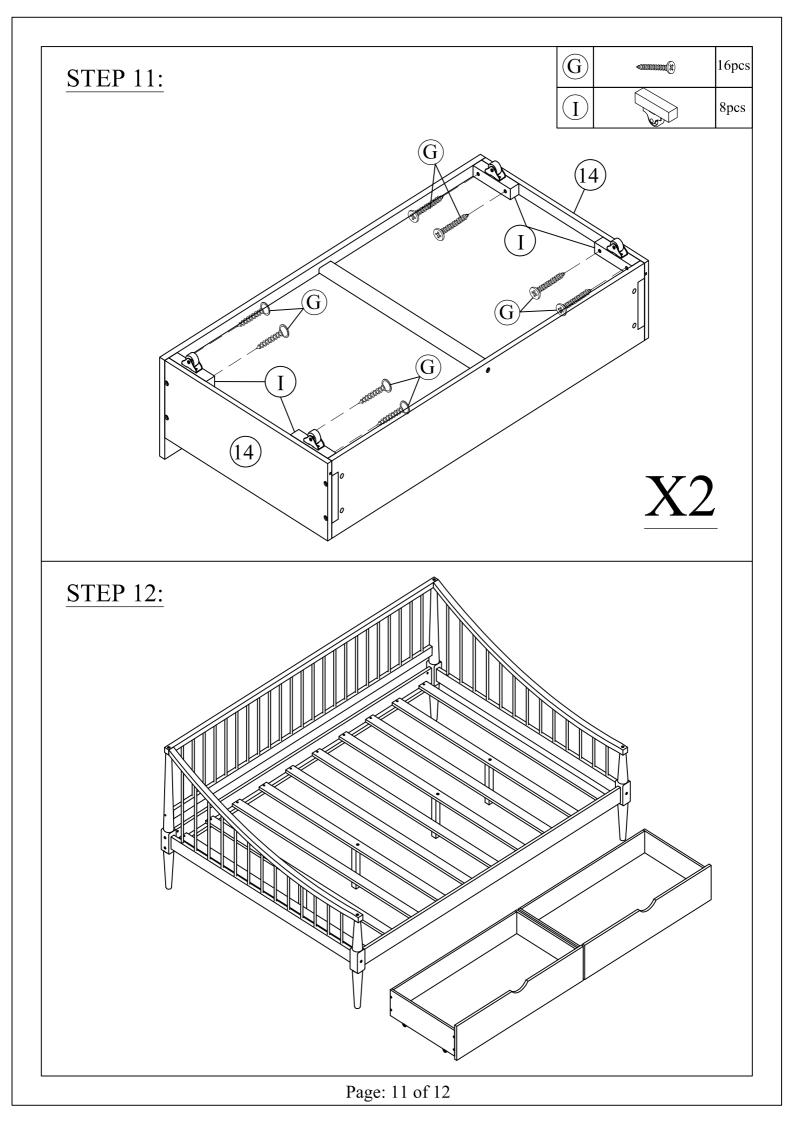

## Hardware List (WF 315876)

| No.        | OUTLOOK           | DESC                     | QTY   |
|------------|-------------------|--------------------------|-------|
| A          |                   | Dowel Ø8*30mm            | 12pcs |
| B          | 0                 | Bolts M6*90mm            | 14pcs |
| $\bigcirc$ |                   | Bolts M6*40mm            | 6pcs  |
| D          |                   | Bolts M6*30mm            | 4pcs  |
| F          |                   | Cross dowel M6*13mm      | 14pcs |
| G          | (2) Demonstration | Round head screw #8*25mm | 46pcs |
| H          | (%) Managana      | Round head screw #8*60mm | 8pcs  |
|            |                   | Wheels                   | 8pcs  |
| J          |                   | Allen key 60*22*4mm      | 1pc   |
| K          |                   | Cross dowel Ø10*10mm     | 8pcs  |