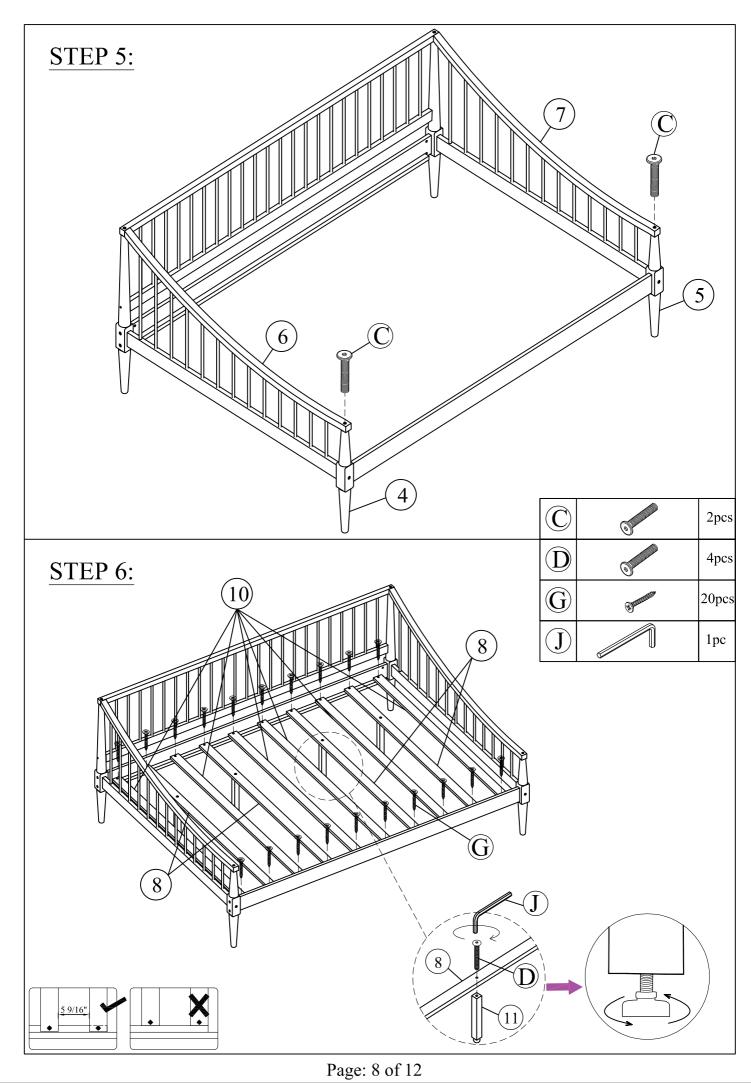

## Hardware List (WF 315876)

| No.        | OUTLOOK           | DESC                     | QTY   |
|------------|-------------------|--------------------------|-------|
| A          |                   | Dowel Ø8*30mm            | 12pcs |
| B          | 0                 | Bolts M6*90mm            | 14pcs |
| $\bigcirc$ |                   | Bolts M6*40mm            | 6pcs  |
| D          |                   | Bolts M6*30mm            | 4pcs  |
| F          |                   | Cross dowel M6*13mm      | 14pcs |
| G          | (2) Demonstration | Round head screw #8*25mm | 46pcs |
| H          | (%) Managana      | Round head screw #8*60mm | 8pcs  |
|            |                   | Wheels                   | 8pcs  |
| J          |                   | Allen key 60*22*4mm      | 1pc   |
| K          |                   | Cross dowel Ø10*10mm     | 8pcs  |