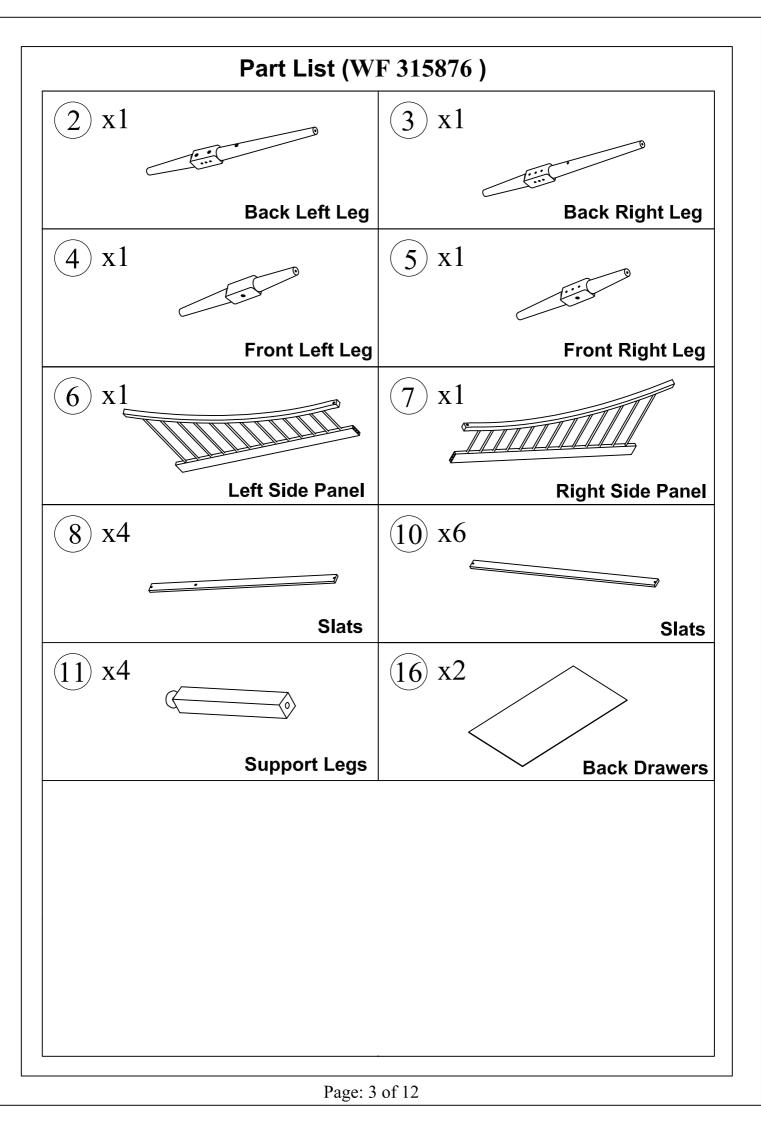

## Hardware List (WF 315876)

| No.        | OUTLOOK           | DESC                     | QTY   |
|------------|-------------------|--------------------------|-------|
| A          |                   | Dowel Ø8*30mm            | 12pcs |
| B          | 0                 | Bolts M6*90mm            | 14pcs |
| $\bigcirc$ |                   | Bolts M6*40mm            | 6pcs  |
| D          |                   | Bolts M6*30mm            | 4pcs  |
| F          |                   | Cross dowel M6*13mm      | 14pcs |
| G          | (2) Demonstration | Round head screw #8*25mm | 46pcs |
| H          | (%) Managana      | Round head screw #8*60mm | 8pcs  |
|            |                   | Wheels                   | 8pcs  |
| J          |                   | Allen key 60*22*4mm      | 1pc   |
| K          |                   | Cross dowel Ø10*10mm     | 8pcs  |