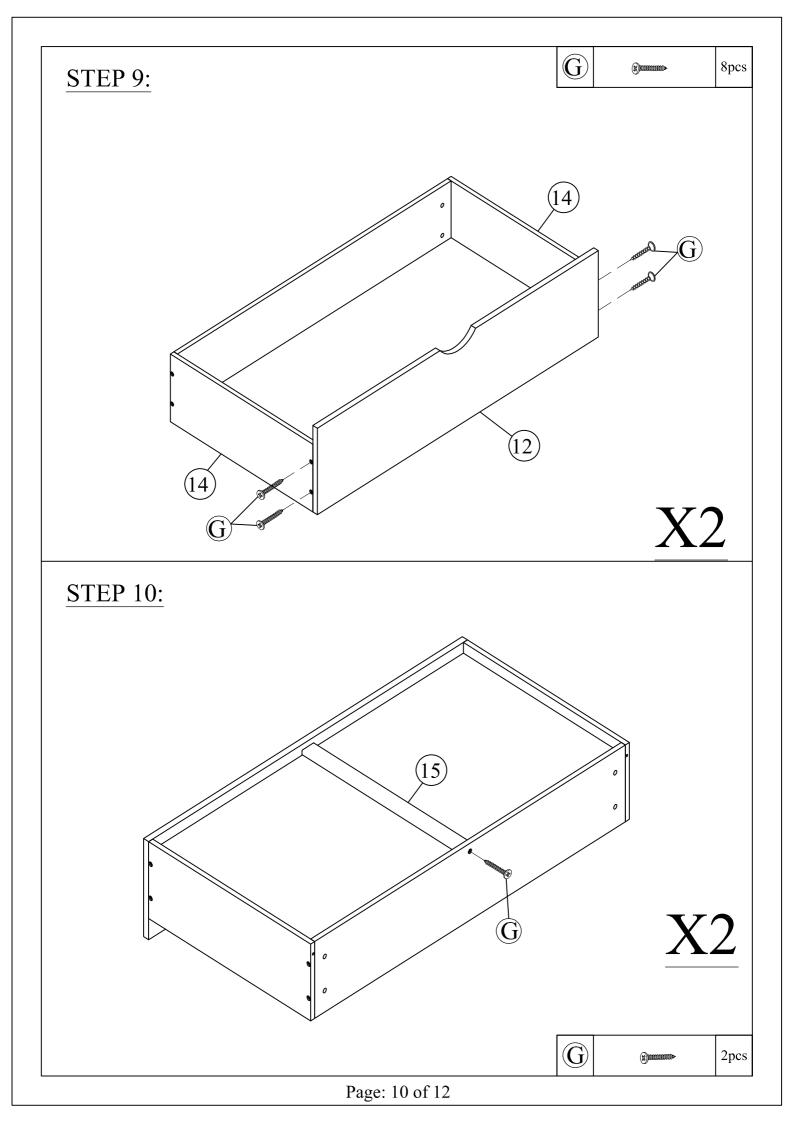

## **Part List (WF 315877)** x1x2**Front Panel Side Rails** (13) x2(12) x2**Front Drawers Back Drawers** (14) x4 (15) x2 **Back Drawers Support Drawers**

Page: 4 of 12

## Hardware List (WF 315876)

| No.        | OUTLOOK           | DESC                     | QTY   |
|------------|-------------------|--------------------------|-------|
| A          |                   | Dowel Ø8*30mm            | 12pcs |
| B          | 0                 | Bolts M6*90mm            | 14pcs |
| $\bigcirc$ |                   | Bolts M6*40mm            | 6pcs  |
| D          |                   | Bolts M6*30mm            | 4pcs  |
| F          |                   | Cross dowel M6*13mm      | 14pcs |
| G          | (2) Demonstration | Round head screw #8*25mm | 46pcs |
| H          | (%) Managana      | Round head screw #8*60mm | 8pcs  |
|            |                   | Wheels                   | 8pcs  |
| J          |                   | Allen key 60*22*4mm      | 1pc   |
| K          |                   | Cross dowel Ø10*10mm     | 8pcs  |