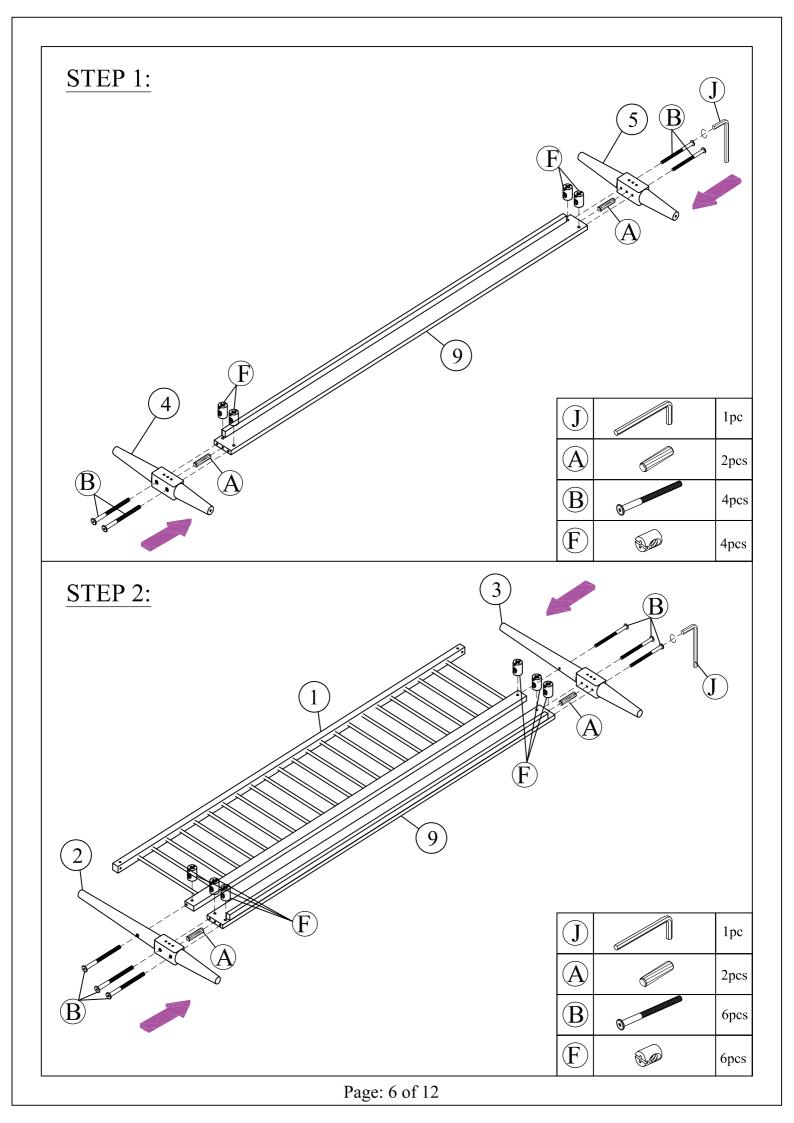

## Hardware List (WF 315876)

| No.        | OUTLOOK           | DESC                     | QTY   |
|------------|-------------------|--------------------------|-------|
| A          |                   | Dowel Ø8*30mm            | 12pcs |
| B          | 0                 | Bolts M6*90mm            | 14pcs |
| $\bigcirc$ |                   | Bolts M6*40mm            | 6pcs  |
| D          |                   | Bolts M6*30mm            | 4pcs  |
| F          |                   | Cross dowel M6*13mm      | 14pcs |
| G          | (2) Demonstration | Round head screw #8*25mm | 46pcs |
| H          | (%) Managana      | Round head screw #8*60mm | 8pcs  |
|            |                   | Wheels                   | 8pcs  |
| J          |                   | Allen key 60*22*4mm      | 1pc   |
| K          |                   | Cross dowel Ø10*10mm     | 8pcs  |