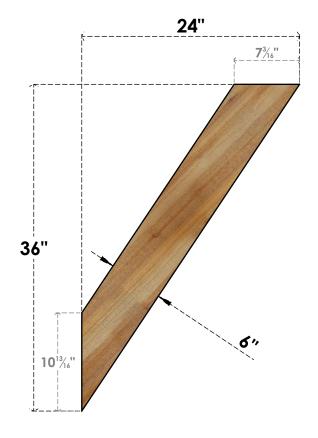

## BRC06X24X36TRAOORWR

6"W X 24"D X 36"H TRADITIONAL ROUGH SAWN BRACE, WESTERN RED CEDAR

SIDE

## **FRONT**

**EKENA MILLWORK** 2300 WEST MAIN ST. CLARKSVILLE, TX 75426 TOLL FREE: 866-607-0453 WWW.EKENAMILLWORK.COM