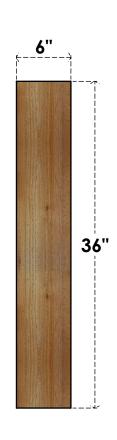

## BRC06X24X36TRAOORWR

6"W X 24"D X 36"H TRADITIONAL ROUGH SAWN BRACE, WESTERN RED CEDAR

SIDE

## **FRONT**

**EKENA MILLWORK** 2300 WEST MAIN ST. CLARKSVILLE, TX 75426 TOLL FREE: 866-607-0453 WWW.EKENAMILLWORK.COM