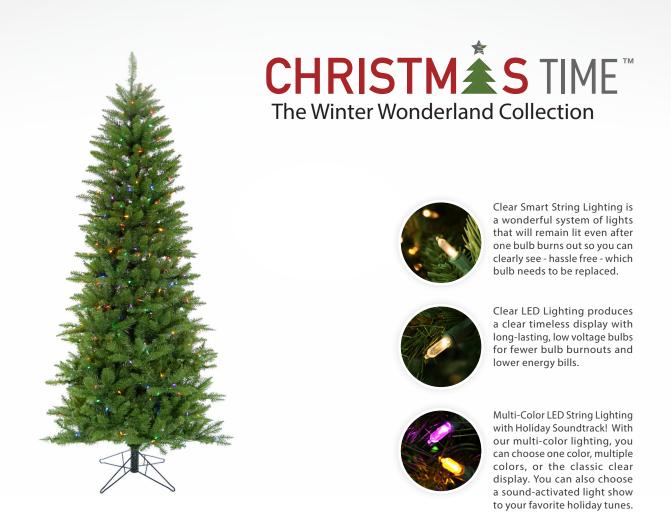

| Model Number | Collection Name   | Height  | Description                                    |
|--------------|-------------------|---------|------------------------------------------------|
| CT-WW075-NL  | Winter Wonderland | 7.5 ft. | Standard model without lighting                |
| CT-WW075-SL  | Winter Wonderland | 7.5 ft. | 350 Clear Smart bulbs                          |
| CT-WW075-LED | Winter Wonderland | 7.5 ft. | 350 Clear LED bulbs                            |
| CT-WW075-ML  | Winter Wonderland | 7.5 ft. | 350 Multi-Color LED bulbs + Holiday Soundtrack |