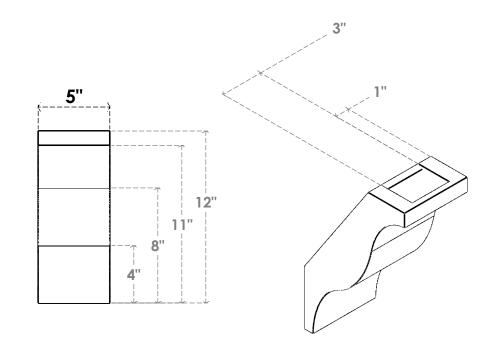

## ITEM NUMBER: BRCURO050X08000X12000FSTRCPR

5"W X 8"D X 12"H FUNSTON ROUGH CEDAR WOODGRAIN OPEN TIMBERTHANE BRACE, PRIMED TAN

**SIDE PROFILE** 

**FRONT PROFILE** 

**ISOMETRIC** 

GENERATED DATE: 04/05/2023