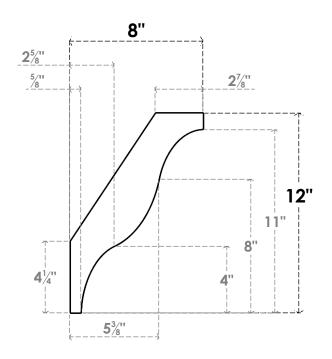

## ITEM NUMBER: BRCURO050X08000X12000FSTRCPR

5"W X 8"D X 12"H FUNSTON ROUGH CEDAR WOODGRAIN OPEN TIMBERTHANE BRACE, PRIMED TAN

**SIDE PROFILE** 

**FRONT PROFILE** 

**ISOMETRIC** 

GENERATED DATE: 04/05/2023