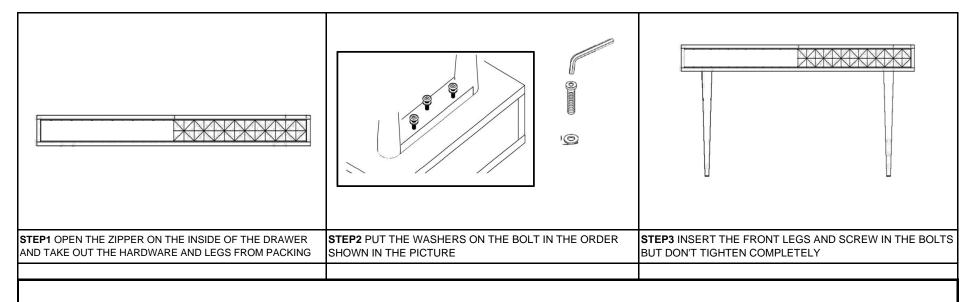

Estimated Assembly Time: 10 minutes.

Tools Required for Assembly (included): Allen Key

The legs and hardware are located under the drawer