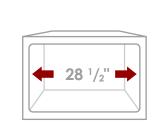

18 GAUGE

| Overall Dimensions  | 28" x 18" x 9" |
|---------------------|----------------|
| Internal Dimensions | 26" x 16" x 9" |
| Left Basin          | 15" x 16" x 9" |
| Right Basin         | 10" x 16" x 9" |
| Drain Openning Size | 3 1/2"         |