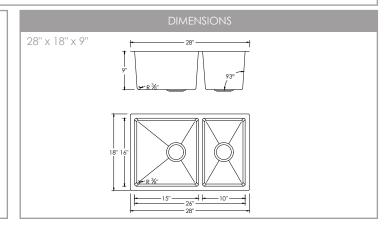

18 GAUGE

| Overall Dimensions  | 28" x 18" x 9" |
|---------------------|----------------|
| Internal Dimensions | 26" x 16" x 9" |
| Left Basin          | 15" x 16" x 9" |
| Right Basin         | 10" x 16" x 9" |
| Drain Openning Size | 3 1/2"         |

MINIMUM INTERNAL SIZE

Stylish® sinks have on standard 3 1/2" drain opening that can fit any garbage disposal unit. The sink structure is well designed to withstand any heavy garbage disposal unit.

This product is covered by a limited lifetime warranty. Consult our websité for complete details.