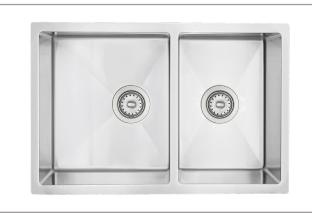

# **SEVILLA**

STAINLESS STEEL HANDMADE DOUBLE BOWL KITCHEN SINK 60/40

G-403

A-904 CUTTING BOARD

A-907 LARGE CUTTING BOARD

A-910 SERVING BOARD

**BRUSHED** SATIN FINISH

Premium 18 gauge stainless steel with 18/10 chrome-nickel content. The 18% of chrome content provides durability, maximum protection against rust and a beautiful satin finish.
The 10% of nickel content provides excellent strength and hardness.