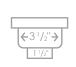

18 GAUGE

| Overall Dimensions  | 28" x 18" x 9" |
|---------------------|----------------|
| Internal Dimensions | 26" x 16" x 9" |
| Left Basin          | 15" x 16" x 9" |
| Right Basin         | 10" x 16" x 9" |
| Drain Openning Size | 3 1/2"         |

MINIMUM INTERNAL SIZE

Stylish® sinks have on standard 3 1/2" drain opening that can fit any garbage disposal unit. The sink structure is well designed to withstand any heavy garbage disposal unit.

This product is covered by a limited lifetime warranty. Consult our websité for complete details.