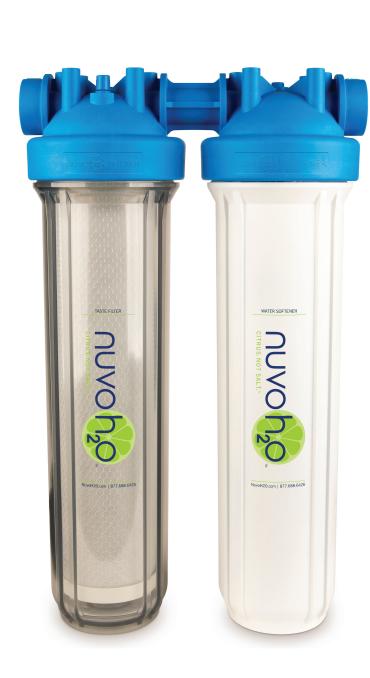

## MANOR DUO WATER SOFTENER SYSTEM

## **Specifications**

Size: 15.26"x 25.25"

Weight: 30 lbs

Connection size: 1" Ports

Cartridge and Filter Size: 4.5" x 19.9"

Water Flow: 15 - 18 GPM

Hardness Range: 25 GPG or less

• Max PSI: 100

A revolutionary way to soften water with a patented system that uses the natural power of citrus, NOT salt.