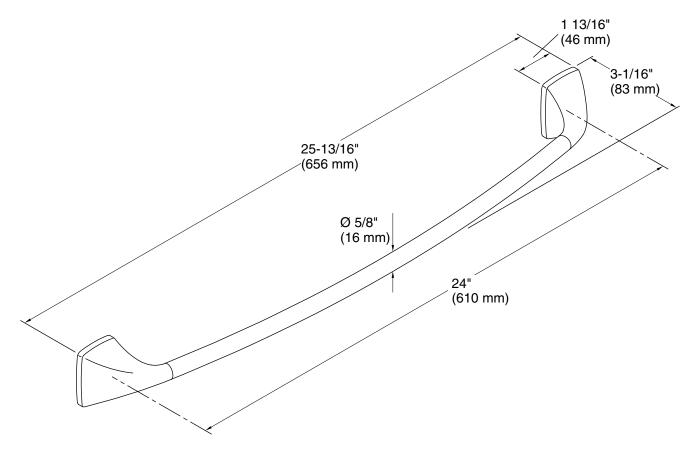

# **Technical Information**

All product dimensions are nominal.

Material: Zinc