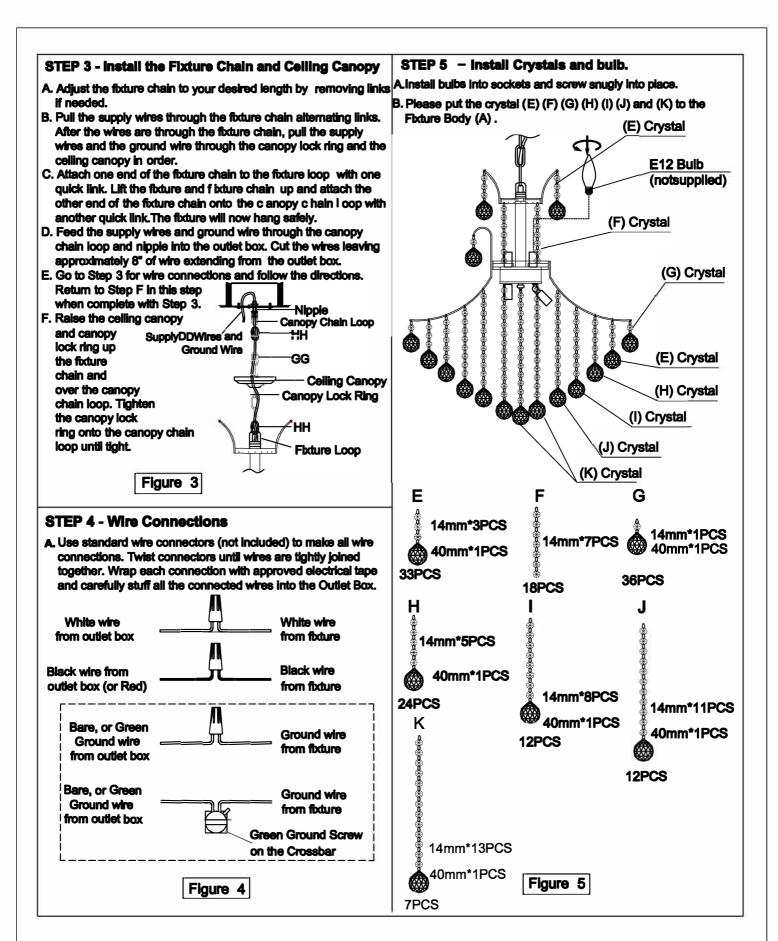

## Assembly Instruction Sheet #IS-8012P24C For Style 8012P24C

Tools Required: Flathead screwdriver, Phillips screwdriver, pilers, wire cutters, wire strippers, electrical tape, safety glasses. Light Source: (10) E12 Candelabra Base Bulbs 60W Maximum (Not Include).

Estimated Assembly Time: 20-30minutes

Preparation: Identify and inspect all parts before beginning installation. Check package content list and diagrams below to be sure all parts are present. If any parts are missing or damaged, do not attempt to assemble, install, or operate the fixture. Contact customer service for replacement parts.