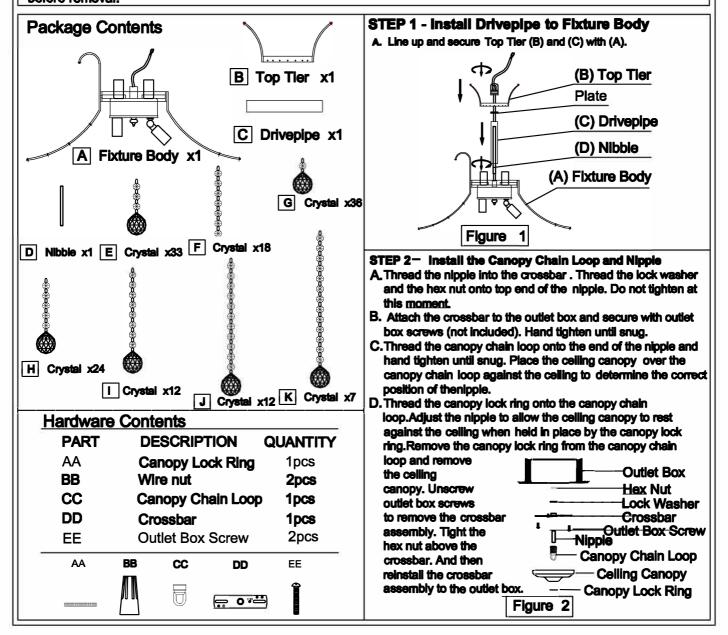

## Assembly Instruction Sheet #IS-8012P24C For Style 8012P24C

Tools Required: Flathead screwdriver, Phillips screwdriver, pilers, wire cutters, wire strippers, electrical tape, safety glasses. Light Source: (10) E12 Candelabra Base Bulbs 60W Maximum (Not Include).

Estimated Assembly Time: 20-30minutes

Preparation: Identify and inspect all parts before beginning installation. Check package content list and diagrams below to be sure all parts are present. If any parts are missing or damaged, do not attempt to assemble, install, or operate the fixture. Contact customer service for replacement parts.