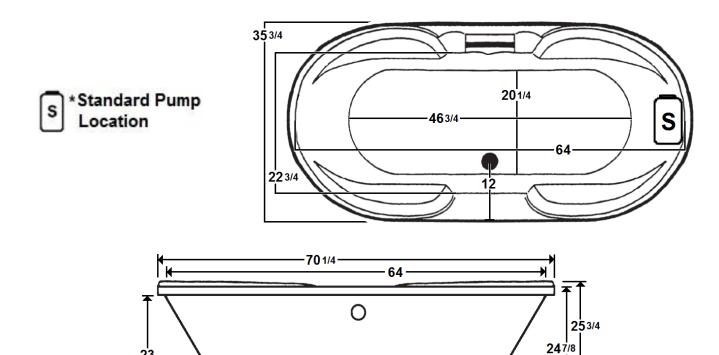

\*All dimensions are +/- 1/2" and subject to change without notice\*

## **Technical Information**

Weight: 136 lbs.

Water Depth to Overflow: 18" Water Operating Level: 57 gal.

23

Water Capacity: 80 gal.

Sump Dimension: 46 3/4" x 20 1/4"

## **Electrical Requirements**

Standard Pump: 9 Amps

20amp Dedicated GFCI required