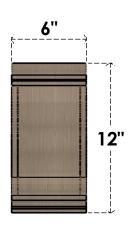

## ITEM NUMBER: CORU06X06X12SCRRCPR

6"W X 6"D X 12"H SERIES 2 WIDE SCROLL ROUGH CEDAR TIMBERTHANE FAUX WOOD CORBEL, PRIMED

## SIDE PROFILE

FRONT PROFILE

**ISOMETRIC** 

**EKENA MILLWORK** 2300 WEST MAIN ST. CLARKSVILLE, TX 75426 TOLL FREE: 866-607-0453 WWW.EKENAMILLWORK.COM

GENERATED DATE: 01/28/2023

- 1. INSTALLATION TO BE COMPLETED IN ACCORDANCE WITH MANUFACTURER'S SPECIFICATIONS.
  2. DRAWING MAY NOT BE TO SCALE
  3. THIS DRAWING IS INTENDED FOR DESIGN AND PLANNING PURPOSES ONLY.
  4. ALL INFORMATION CONTAINED HEREIN WAS CURRENT AT THE TIME OF DEVELOPMENT BUT MUST BE REVIEWED AND APPROVED BY THE PRODUCT MANUFACTURER TO BE CONSIDERED ACCURATE.
- 5. TIMBERTHANE ARCHITECTURAL PRODUCTS ARE MADE FROM HIGH DENSITY URETHANE AND COME FACTORY PRIMED