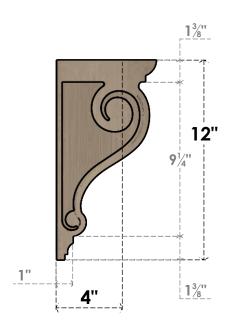

## ITEM NUMBER: CORU06X06X12SCRRCPR

6"W X 6"D X 12"H SERIES 2 WIDE SCROLL ROUGH CEDAR TIMBERTHANE FAUX WOOD CORBEL, PRIMED

## SIDE PROFILE

FRONT PROFILE

**ISOMETRIC** 

**EKENA MILLWORK** 2300 WEST MAIN ST. CLARKSVILLE, TX 75426 TOLL FREE: 866-607-0453 WWW.EKENAMILLWORK.COM

GENERATED DATE: 01/28/2023

- 1. INSTALLATION TO BE COMPLETED IN ACCORDANCE WITH MANUFACTURER'S SPECIFICATIONS.
  2. DRAWING MAY NOT BE TO SCALE
  3. THIS DRAWING IS INTENDED FOR DESIGN AND PLANNING PURPOSES ONLY.
  4. ALL INFORMATION CONTAINED HEREIN WAS CURRENT AT THE TIME OF DEVELOPMENT BUT MUST BE REVIEWED AND APPROVED BY THE PRODUCT MANUFACTURER TO BE CONSIDERED ACCURATE.
- 5. TIMBERTHANE ARCHITECTURAL PRODUCTS ARE MADE FROM HIGH DENSITY URETHANE AND COME FACTORY PRIMED