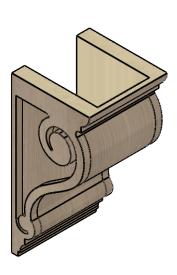

## ITEM NUMBER: CORU06X06X12SCRRCPR

6"W X 6"D X 12"H SERIES 2 WIDE SCROLL ROUGH CEDAR TIMBERTHANE FAUX WOOD CORBEL, PRIMED

## SIDE PROFILE

FRONT PROFILE

**ISOMETRIC** 

**EKENA MILLWORK** 2300 WEST MAIN ST. CLARKSVILLE, TX 75426 TOLL FREE: 866-607-0453 WWW.EKENAMILLWORK.COM

GENERATED DATE: 01/28/2023

- 1. INSTALLATION TO BE COMPLETED IN ACCORDANCE WITH MANUFACTURER'S SPECIFICATIONS.
  2. DRAWING MAY NOT BE TO SCALE
  3. THIS DRAWING IS INTENDED FOR DESIGN AND PLANNING PURPOSES ONLY.
  4. ALL INFORMATION CONTAINED HEREIN WAS CURRENT AT THE TIME OF DEVELOPMENT BUT MUST BE REVIEWED AND APPROVED BY THE PRODUCT MANUFACTURER TO BE CONSIDERED ACCURATE.
- 5. TIMBERTHANE ARCHITECTURAL PRODUCTS ARE MADE FROM HIGH DENSITY URETHANE AND COME FACTORY PRIMED