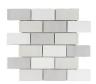

## HANDCRAFTED BLEND 2X4 MOSAIC

Colors

Sizes

12x12

Durable, Stylish Tiles for Every Space - Discover premium wall tiles in a variety of designs, perfect for kitchens, bathrooms, and accent walls.

## **Specifications**

Piece Size: 12-in x 12.2-in Coverage/Pc: 1.04 sqft/pc Coverage/Box: 9.15/sqft

Pieces/Box: 9

Tile Format: Mesh Mounted

**Chip Size:** 2" x 4" Thickness: 0.314 mm **Material:** Ceramic Finish: Glazed