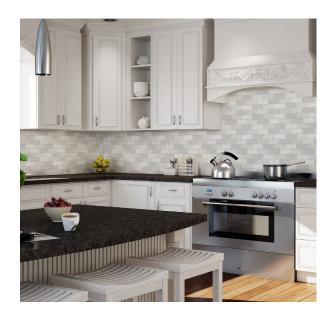

## HANDCRAFTED BLEND 2X4 MOSAIC

Colors

Sizes

12x12

Durable, Stylish Tiles for Every Space - Discover premium wall tiles in a variety of designs, perfect for kitchens, bathrooms, and accent walls.