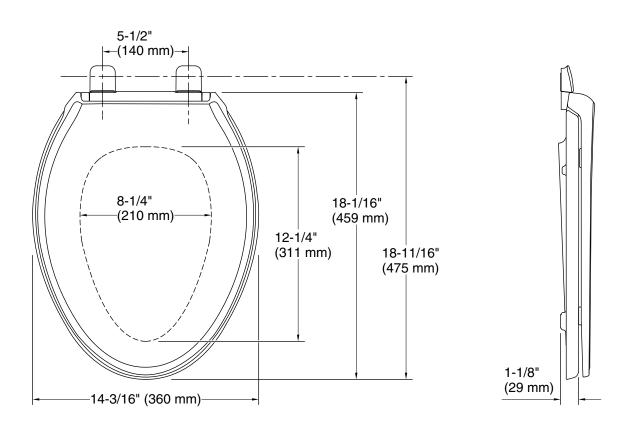

### **Technical Information**

All product dimensions are nominal.

Seat shape type: Elongated
Seat front type: Closed-front
Seat-mounting 5-1/2" (140 mm)

holes: