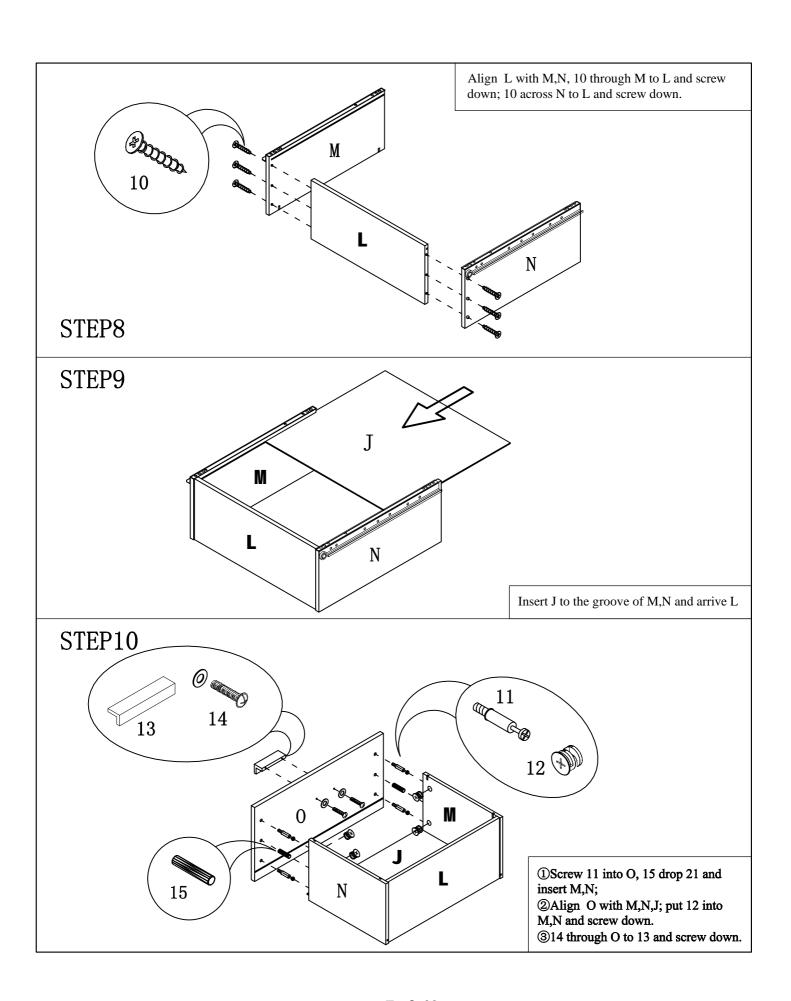

| Z  | HARDWARE PACKAGE               |                                         |       |
|----|--------------------------------|-----------------------------------------|-------|
| NO | DESCRIPTION                    | FIGURE                                  | Q' TY |
| 1  | HAMMER BOLT ∅6×85mm            | <u> </u>                                | 4 pcs |
| 2  | HAMMER NUT Ø10×15mm            |                                         | 4 pcs |
| 3  | ALLEN WRRENCH M4               |                                         | 1pc   |
| 4  | STICKER Ø13mm                  | 0                                       | 4pcs  |
| 5  | LARGE CAM BOLT L=29mm          |                                         | 15pcs |
| 6  | LARGE CAM LOCK Ø15mm           |                                         | 15pcs |
| 7  | SHORT WOODEN DOWEL ∅8×25mm     |                                         | 23pcs |
| 8  | STICKER Ø18mm                  | 0                                       | 11pcs |
| 9  | LARGE WOOD SCREW Ø4×45mm       | *)************************************* | 4pcs  |
| 10 | SMALL WOOD SCREW ∅4×30mm       | (*)))))                                 | 10pcs |
| 11 | SMALL CAM BOLT L=20mm          | <b>(1)</b>                              | 8pcs  |
| 12 | SMALL CAM LOCK Ø12mm           | <u> </u>                                | 8pcs  |
| 13 | HANDLE 64mm                    |                                         | 2pcs  |
| 14 | THREADED SCREW ∅4×22mm         |                                         | 4pcs  |
| 15 | LARGE WOODEN DOWEL ∅6×30mm     |                                         | 2pcs  |
| 16 | MEDIUM WOOD SCREW ∅4×35mm      | <b>®DOTTO</b>                           | 4pcs  |
| 17 | LOCKING CASTER H55             | 8                                       | 2pcs  |
| 18 | CASTER H55                     | Š                                       | 2pcs  |
| 19 | EXTRA SMALL WOOD SCREW Ø4×16mm | (8)2000-                                | 16pcs |
| 20 | FILE HOLDERS L322mm            |                                         | 2pcs  |
| 21 | GLUE 10g                       |                                         | 1pc   |