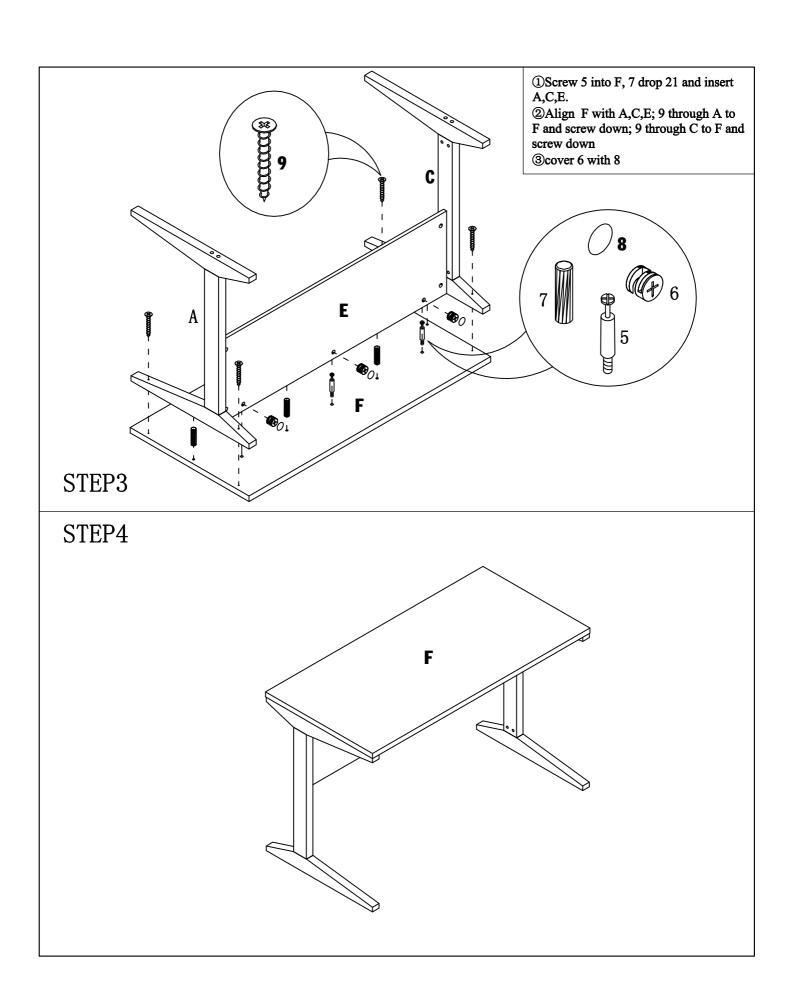

## **ASSEMBLY INSTRUCTION**

Tip #1: Make sure you've taken all the pieces and hardware out of its packaging before discarding the box.

Tip #2: Using page 2 and/or page 3 of instruction manual make sure all pieces and hardware are accounted for.

| Z  | HARDWARE PACKAGE               |                                         |       |
|----|--------------------------------|-----------------------------------------|-------|
| NO | DESCRIPTION                    | FIGURE                                  | Q' TY |
| 1  | HAMMER BOLT ∅6×85mm            | <u> </u>                                | 4 pcs |
| 2  | HAMMER NUT Ø10×15mm            |                                         | 4 pcs |
| 3  | ALLEN WRRENCH M4               |                                         | 1pc   |
| 4  | STICKER Ø13mm                  | 0                                       | 4pcs  |
| 5  | LARGE CAM BOLT L=29mm          |                                         | 15pcs |
| 6  | LARGE CAM LOCK Ø15mm           |                                         | 15pcs |
| 7  | SHORT WOODEN DOWEL ∅8×25mm     |                                         | 23pcs |
| 8  | STICKER Ø18mm                  | 0                                       | 11pcs |
| 9  | LARGE WOOD SCREW Ø4×45mm       | *)************************************* | 4pcs  |
| 10 | SMALL WOOD SCREW ∅4×30mm       | (*)))))                                 | 10pcs |
| 11 | SMALL CAM BOLT L=20mm          | <b>(1)</b>                              | 8pcs  |
| 12 | SMALL CAM LOCK Ø12mm           | <u> </u>                                | 8pcs  |
| 13 | HANDLE 64mm                    |                                         | 2pcs  |
| 14 | THREADED SCREW ∅4×22mm         |                                         | 4pcs  |
| 15 | LARGE WOODEN DOWEL ∅6×30mm     |                                         | 2pcs  |
| 16 | MEDIUM WOOD SCREW ∅4×35mm      | <b>®DOTTO</b>                           | 4pcs  |
| 17 | LOCKING CASTER H55             | 8                                       | 2pcs  |
| 18 | CASTER H55                     | Š                                       | 2pcs  |
| 19 | EXTRA SMALL WOOD SCREW Ø4×16mm | (8)2000-                                | 16pcs |
| 20 | FILE HOLDERS L322mm            |                                         | 2pcs  |
| 21 | GLUE 10g                       |                                         | 1pc   |