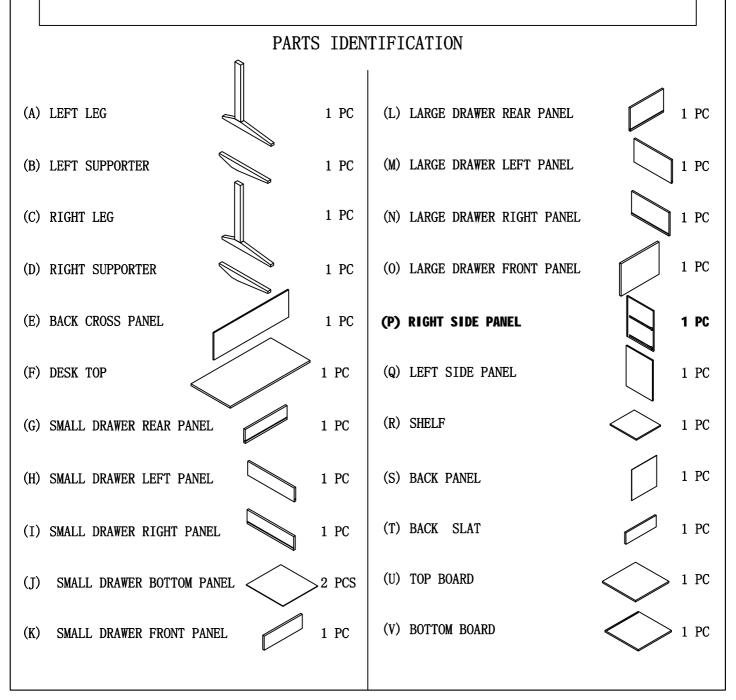

## **ASSEMBLY INSTRUCTION**

Tip #1: Make sure you've taken all the pieces and hardware out of its packaging before discarding the box.

Tip #2: Using page 2 and/or page 3 of instruction manual make sure all pieces and hardware are accounted for.