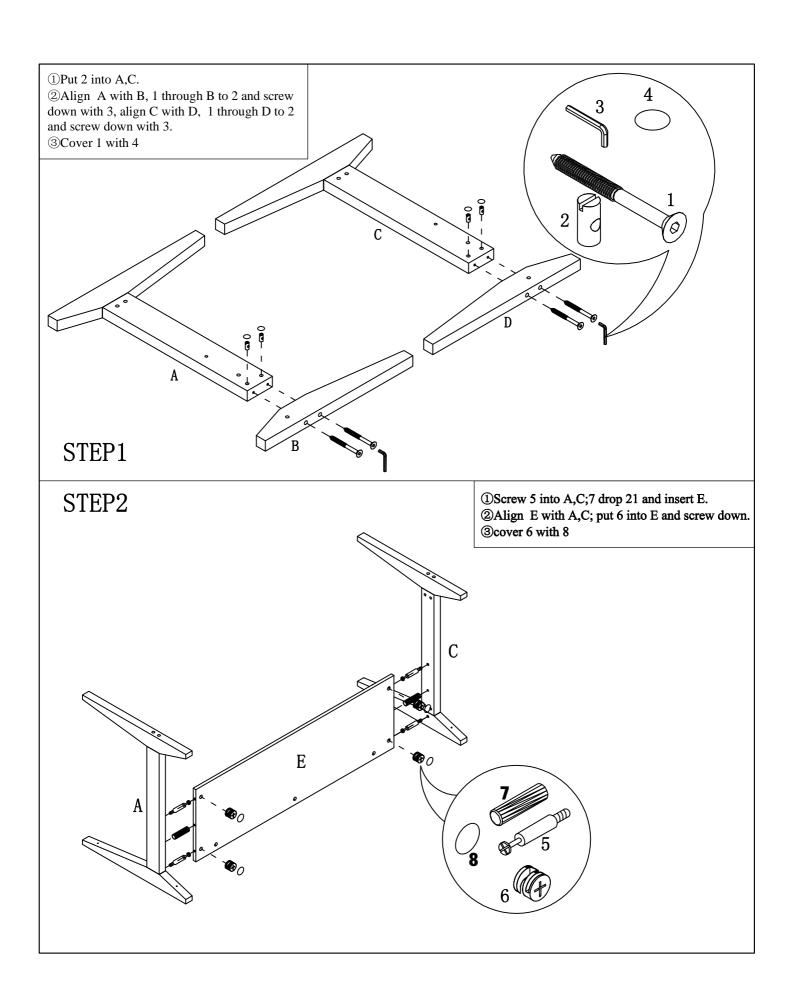

## **ASSEMBLY INSTRUCTION**

Tip #1: Make sure you've taken all the pieces and hardware out of its packaging before discarding the box.

Tip #2: Using page 2 and/or page 3 of instruction manual make sure all pieces and hardware are accounted for.

| Z  | HARDWARE PACKAGE               |                                         |       |
|----|--------------------------------|-----------------------------------------|-------|
| NO | DESCRIPTION                    | FIGURE                                  | Q' TY |
| 1  | HAMMER BOLT ∅6×85mm            | <u> </u>                                | 4 pcs |
| 2  | HAMMER NUT Ø10×15mm            |                                         | 4 pcs |
| 3  | ALLEN WRRENCH M4               |                                         | 1pc   |
| 4  | STICKER Ø13mm                  | 0                                       | 4pcs  |
| 5  | LARGE CAM BOLT L=29mm          |                                         | 15pcs |
| 6  | LARGE CAM LOCK Ø15mm           |                                         | 15pcs |
| 7  | SHORT WOODEN DOWEL ∅8×25mm     |                                         | 23pcs |
| 8  | STICKER Ø18mm                  | 0                                       | 11pcs |
| 9  | LARGE WOOD SCREW Ø4×45mm       | *)************************************* | 4pcs  |
| 10 | SMALL WOOD SCREW ∅4×30mm       | (*)))))                                 | 10pcs |
| 11 | SMALL CAM BOLT L=20mm          | <b>(1)</b>                              | 8pcs  |
| 12 | SMALL CAM LOCK Ø12mm           | <u> </u>                                | 8pcs  |
| 13 | HANDLE 64mm                    |                                         | 2pcs  |
| 14 | THREADED SCREW ∅4×22mm         |                                         | 4pcs  |
| 15 | LARGE WOODEN DOWEL ∅6×30mm     |                                         | 2pcs  |
| 16 | MEDIUM WOOD SCREW ∅4×35mm      | <b>®DOTTO</b>                           | 4pcs  |
| 17 | LOCKING CASTER H55             | 8                                       | 2pcs  |
| 18 | CASTER H55                     | Š                                       | 2pcs  |
| 19 | EXTRA SMALL WOOD SCREW Ø4×16mm | (8)2000-                                | 16pcs |
| 20 | FILE HOLDERS L322mm            |                                         | 2pcs  |
| 21 | GLUE 10g                       |                                         | 1pc   |