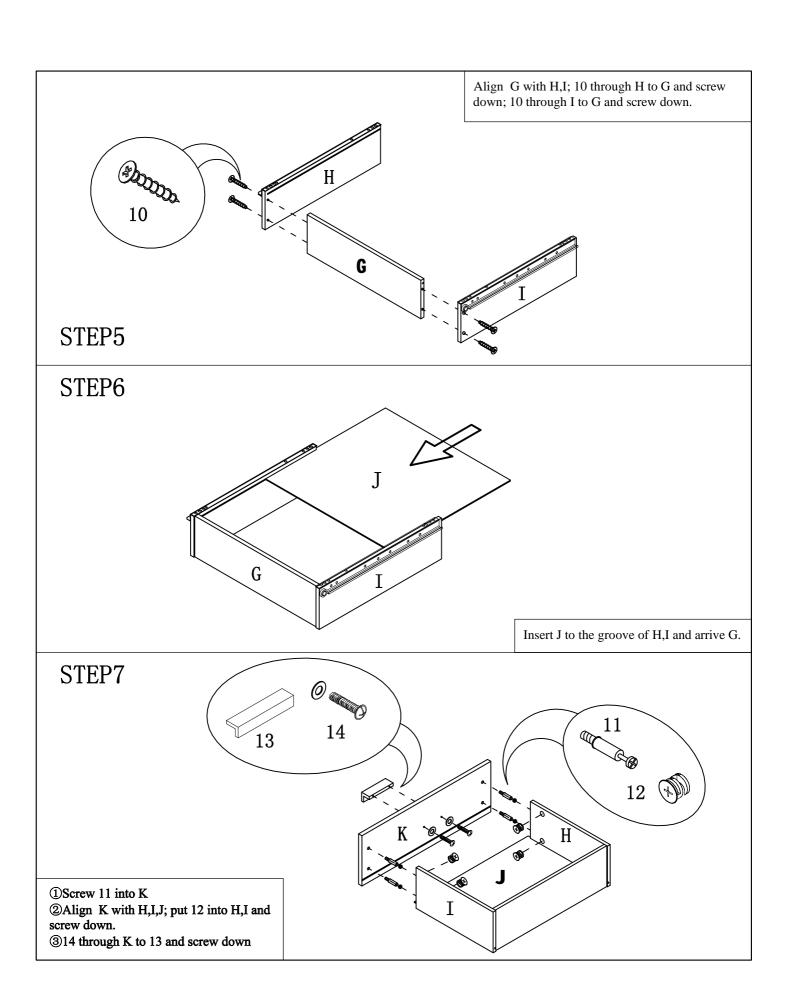

| Z  | HARDWARE PACKAGE               |                                         |       |
|----|--------------------------------|-----------------------------------------|-------|
| NO | DESCRIPTION                    | FIGURE                                  | Q' TY |
| 1  | HAMMER BOLT ∅6×85mm            | <u> </u>                                | 4 pcs |
| 2  | HAMMER NUT Ø10×15mm            |                                         | 4 pcs |
| 3  | ALLEN WRRENCH M4               |                                         | 1pc   |
| 4  | STICKER Ø13mm                  | 0                                       | 4pcs  |
| 5  | LARGE CAM BOLT L=29mm          |                                         | 15pcs |
| 6  | LARGE CAM LOCK Ø15mm           |                                         | 15pcs |
| 7  | SHORT WOODEN DOWEL ∅8×25mm     |                                         | 23pcs |
| 8  | STICKER Ø18mm                  | 0                                       | 11pcs |
| 9  | LARGE WOOD SCREW Ø4×45mm       | *)************************************* | 4pcs  |
| 10 | SMALL WOOD SCREW ∅4×30mm       | (*)))))                                 | 10pcs |
| 11 | SMALL CAM BOLT L=20mm          | <b>(1)</b>                              | 8pcs  |
| 12 | SMALL CAM LOCK Ø12mm           | <u> </u>                                | 8pcs  |
| 13 | HANDLE 64mm                    |                                         | 2pcs  |
| 14 | THREADED SCREW ∅4×22mm         |                                         | 4pcs  |
| 15 | LARGE WOODEN DOWEL ∅6×30mm     |                                         | 2pcs  |
| 16 | MEDIUM WOOD SCREW ∅4×35mm      | <b>®DOTTO</b>                           | 4pcs  |
| 17 | LOCKING CASTER H55             | 8                                       | 2pcs  |
| 18 | CASTER H55                     | Š                                       | 2pcs  |
| 19 | EXTRA SMALL WOOD SCREW Ø4×16mm | (8)2000-                                | 16pcs |
| 20 | FILE HOLDERS L322mm            |                                         | 2pcs  |
| 21 | GLUE 10g                       |                                         | 1pc   |