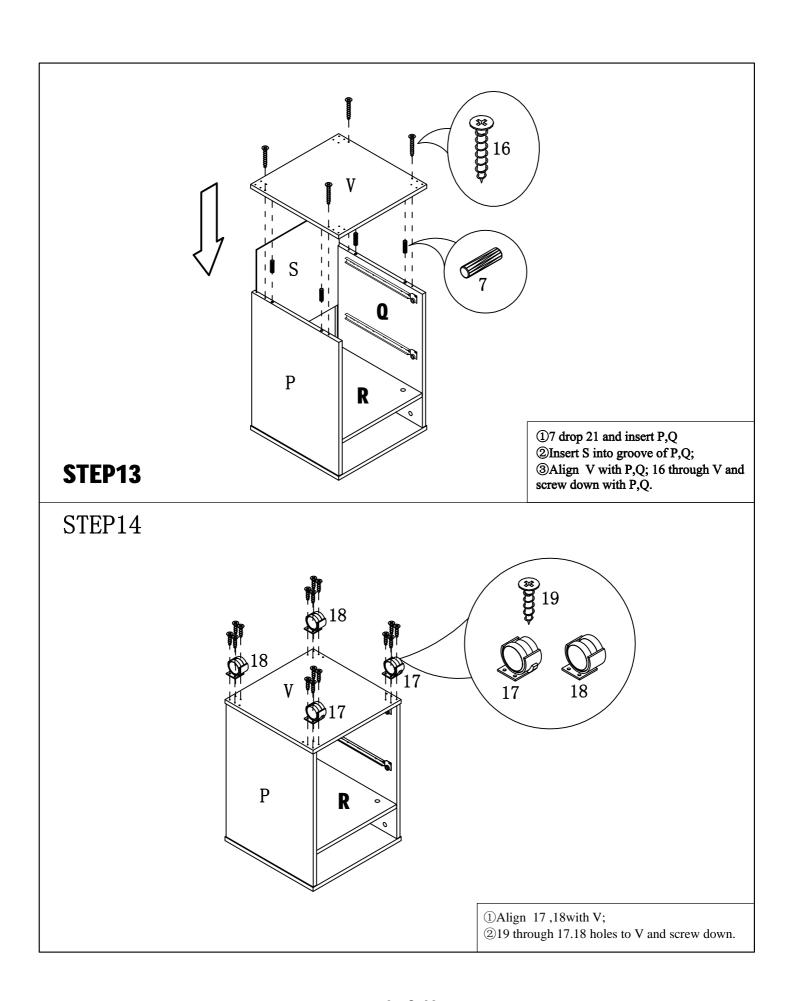

| Z  | HARDWARE PACKAGE               |                                         |       |
|----|--------------------------------|-----------------------------------------|-------|
| NO | DESCRIPTION                    | FIGURE                                  | Q' TY |
| 1  | HAMMER BOLT ∅6×85mm            | <u> </u>                                | 4 pcs |
| 2  | HAMMER NUT Ø10×15mm            |                                         | 4 pcs |
| 3  | ALLEN WRRENCH M4               |                                         | 1pc   |
| 4  | STICKER Ø13mm                  | 0                                       | 4pcs  |
| 5  | LARGE CAM BOLT L=29mm          |                                         | 15pcs |
| 6  | LARGE CAM LOCK Ø15mm           |                                         | 15pcs |
| 7  | SHORT WOODEN DOWEL ∅8×25mm     |                                         | 23pcs |
| 8  | STICKER Ø18mm                  | 0                                       | 11pcs |
| 9  | LARGE WOOD SCREW Ø4×45mm       | *)************************************* | 4pcs  |
| 10 | SMALL WOOD SCREW ∅4×30mm       | (*)))))                                 | 10pcs |
| 11 | SMALL CAM BOLT L=20mm          | <b>(1)</b>                              | 8pcs  |
| 12 | SMALL CAM LOCK Ø12mm           | <u> </u>                                | 8pcs  |
| 13 | HANDLE 64mm                    |                                         | 2pcs  |
| 14 | THREADED SCREW ∅4×22mm         |                                         | 4pcs  |
| 15 | LARGE WOODEN DOWEL ∅6×30mm     |                                         | 2pcs  |
| 16 | MEDIUM WOOD SCREW ∅4×35mm      | <b>®DOTTO</b>                           | 4pcs  |
| 17 | LOCKING CASTER H55             | 8                                       | 2pcs  |
| 18 | CASTER H55                     | Š                                       | 2pcs  |
| 19 | EXTRA SMALL WOOD SCREW Ø4×16mm | (8)2000-                                | 16pcs |
| 20 | FILE HOLDERS L322mm            |                                         | 2pcs  |
| 21 | GLUE 10g                       |                                         | 1pc   |