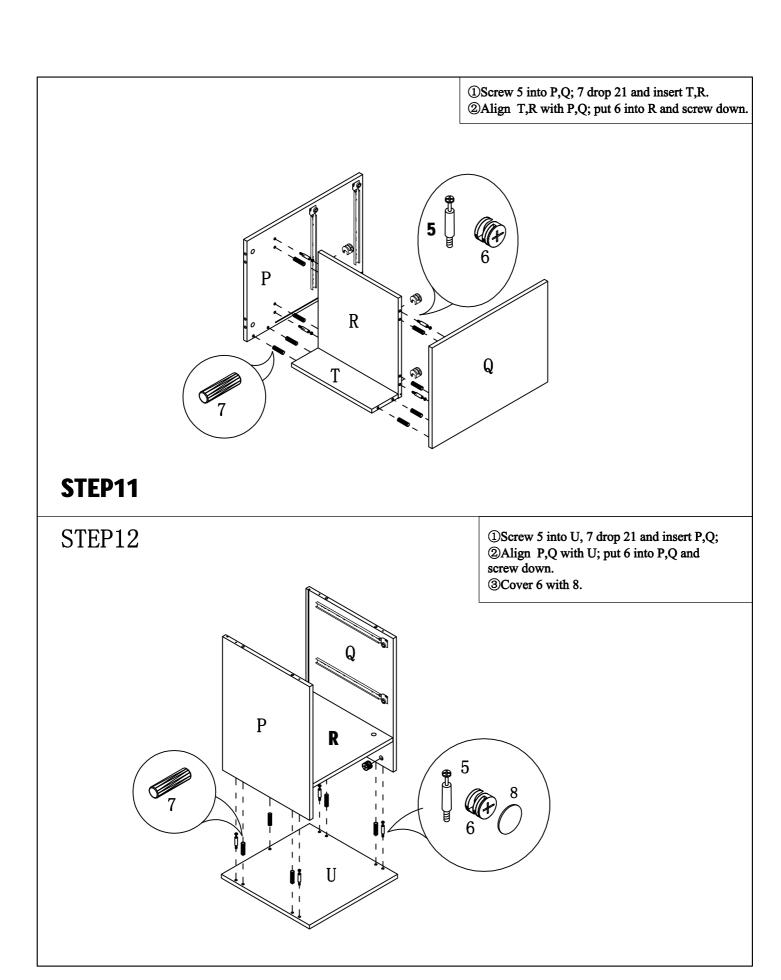

| Z  | HARDWARE PACKAGE               |                                         |       |
|----|--------------------------------|-----------------------------------------|-------|
| NO | DESCRIPTION                    | FIGURE                                  | Q' TY |
| 1  | HAMMER BOLT ∅6×85mm            | <u> </u>                                | 4 pcs |
| 2  | HAMMER NUT Ø10×15mm            |                                         | 4 pcs |
| 3  | ALLEN WRRENCH M4               |                                         | 1pc   |
| 4  | STICKER Ø13mm                  | 0                                       | 4pcs  |
| 5  | LARGE CAM BOLT L=29mm          |                                         | 15pcs |
| 6  | LARGE CAM LOCK Ø15mm           |                                         | 15pcs |
| 7  | SHORT WOODEN DOWEL ∅8×25mm     |                                         | 23pcs |
| 8  | STICKER Ø18mm                  | 0                                       | 11pcs |
| 9  | LARGE WOOD SCREW Ø4×45mm       | *)************************************* | 4pcs  |
| 10 | SMALL WOOD SCREW ∅4×30mm       | (*)))))                                 | 10pcs |
| 11 | SMALL CAM BOLT L=20mm          | <b>(1)</b>                              | 8pcs  |
| 12 | SMALL CAM LOCK Ø12mm           | <u> </u>                                | 8pcs  |
| 13 | HANDLE 64mm                    |                                         | 2pcs  |
| 14 | THREADED SCREW ∅4×22mm         |                                         | 4pcs  |
| 15 | LARGE WOODEN DOWEL ∅6×30mm     |                                         | 2pcs  |
| 16 | MEDIUM WOOD SCREW ∅4×35mm      | <b>®DOTTO</b>                           | 4pcs  |
| 17 | LOCKING CASTER H55             | 8                                       | 2pcs  |
| 18 | CASTER H55                     | Š                                       | 2pcs  |
| 19 | EXTRA SMALL WOOD SCREW Ø4×16mm | (8)2000-                                | 16pcs |
| 20 | FILE HOLDERS L322mm            |                                         | 2pcs  |
| 21 | GLUE 10g                       |                                         | 1pc   |