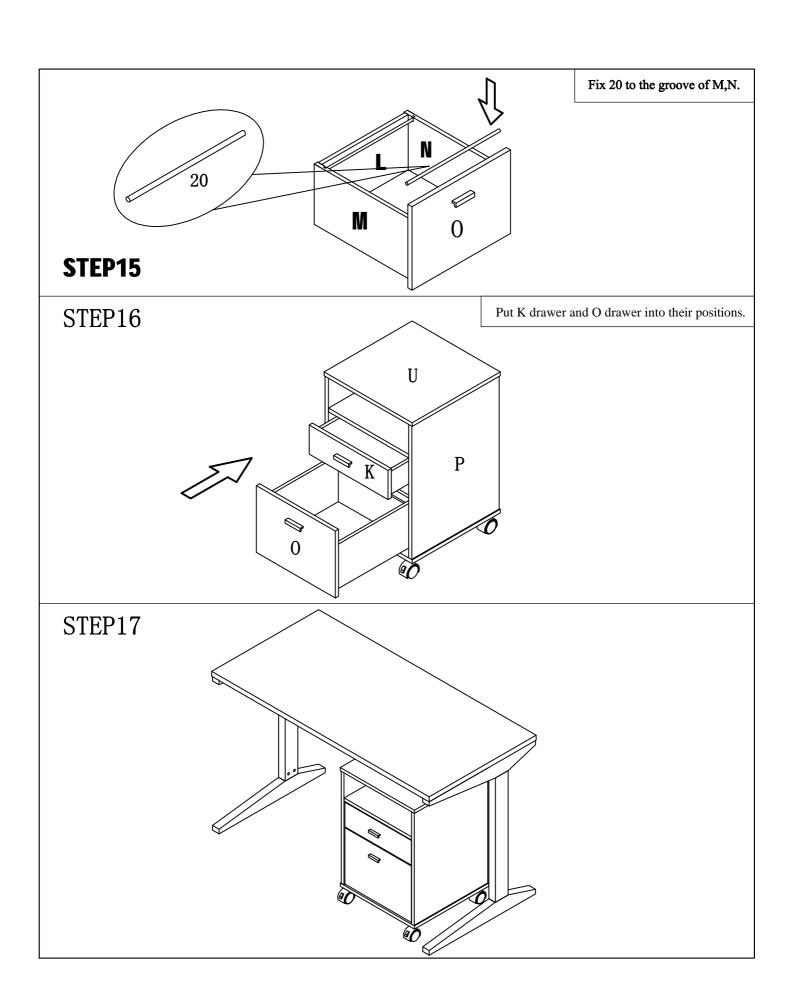

| Z  | HARDWARE PACKAGE               |                                         |       |
|----|--------------------------------|-----------------------------------------|-------|
| NO | DESCRIPTION                    | FIGURE                                  | Q' TY |
| 1  | HAMMER BOLT ∅6×85mm            | <u> </u>                                | 4 pcs |
| 2  | HAMMER NUT Ø10×15mm            |                                         | 4 pcs |
| 3  | ALLEN WRRENCH M4               |                                         | 1pc   |
| 4  | STICKER Ø13mm                  | 0                                       | 4pcs  |
| 5  | LARGE CAM BOLT L=29mm          |                                         | 15pcs |
| 6  | LARGE CAM LOCK Ø15mm           |                                         | 15pcs |
| 7  | SHORT WOODEN DOWEL ∅8×25mm     |                                         | 23pcs |
| 8  | STICKER Ø18mm                  | 0                                       | 11pcs |
| 9  | LARGE WOOD SCREW Ø4×45mm       | *)************************************* | 4pcs  |
| 10 | SMALL WOOD SCREW ∅4×30mm       | (*)))))                                 | 10pcs |
| 11 | SMALL CAM BOLT L=20mm          | <b>(1)</b>                              | 8pcs  |
| 12 | SMALL CAM LOCK Ø12mm           | <u> </u>                                | 8pcs  |
| 13 | HANDLE 64mm                    |                                         | 2pcs  |
| 14 | THREADED SCREW ∅4×22mm         |                                         | 4pcs  |
| 15 | LARGE WOODEN DOWEL ∅6×30mm     |                                         | 2pcs  |
| 16 | MEDIUM WOOD SCREW ∅4×35mm      | <b>®DOTTO</b>                           | 4pcs  |
| 17 | LOCKING CASTER H55             | 8                                       | 2pcs  |
| 18 | CASTER H55                     | Š                                       | 2pcs  |
| 19 | EXTRA SMALL WOOD SCREW Ø4×16mm | (8)2000-                                | 16pcs |
| 20 | FILE HOLDERS L322mm            |                                         | 2pcs  |
| 21 | GLUE 10g                       |                                         | 1pc   |