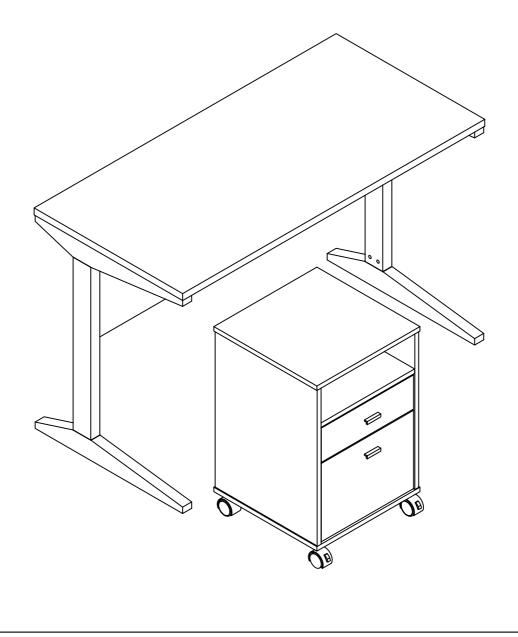

## 800916

## **OFFICE DESK & FILE CABINET**

## **ASSEMBLY INSTRUCTION**



## **ASSEMBLY INSTRUCTION**

Tip #1: Make sure you've taken all the pieces and hardware out of its packaging before discarding the box.

Tip #2: Using page 2 and/or page 3 of instruction manual make sure all pieces and hardware are accounted for.



| Z  | HARDWARE PACKAGE               |                                         |       |
|----|--------------------------------|-----------------------------------------|-------|
| NO | DESCRIPTION                    | FIGURE                                  | Q' TY |
| 1  | HAMMER BOLT ∅6×85mm            | <u> </u>                                | 4 pcs |
| 2  | HAMMER NUT Ø10×15mm            |                                         | 4 pcs |
| 3  | ALLEN WRRENCH M4               |                                         | 1pc   |
| 4  | S