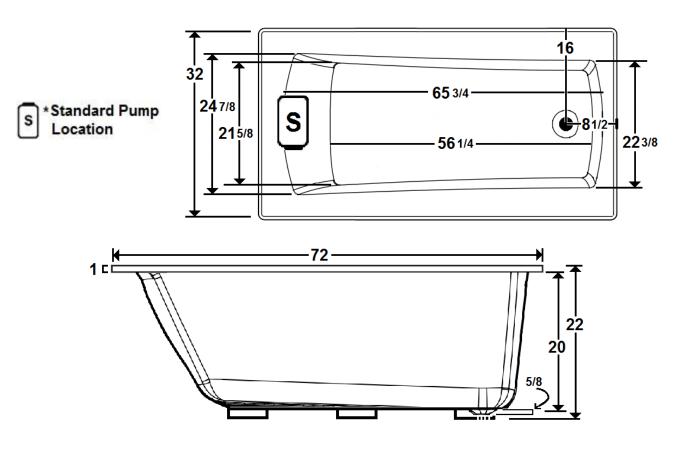

#### \*All dimensions are +/- 1/2" and subject to change without notice\*

### **Technical Information**

• Weight: 134 lbs.

• Water Depth to Overflow: 16 1/4"

Water Operating Level:

Water Capacity: 80 gal.

• Sump Dimension: 43 7/8" x 18"