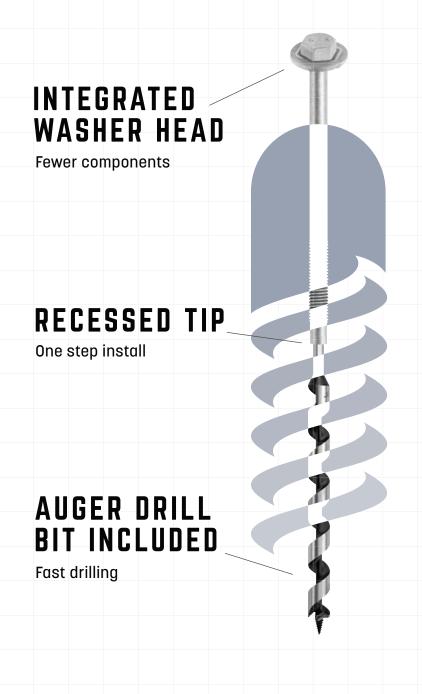

## THROUGH BOLT FASTENING

AugerBolt™ simplifies the installation process of throughbolts by combining the drilling and install steps and eliminating loose components.

TREATED LUMBER APPROVED

## INSTALLATION

- 1. Insert auger bit into recess in bolt tip
- 2. Drill hole and set bolt in single motion
- 3. Remove auger bit from bolt tip
- 4. Add washer and tighten nut