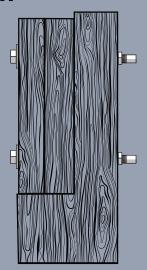

## **IDEAL FOR:**

Throughbolted connections • Post to Beam

| U.S (STD.) SIZE<br>(DIA. X LENGTH) | PART# | QTY |
|------------------------------------|-------|-----|
| 1/2" X 7"                          | 81271 | 10  |
|                                    | 81272 | 24  |