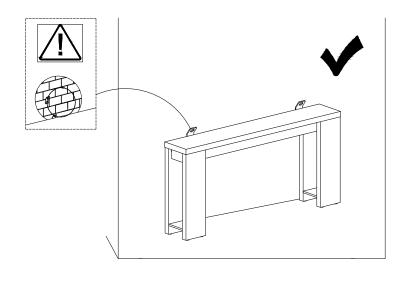

#### **Install the Anti-Tip Straps**

Using the anti-tip straps can reduce the risk of tipping over, but can not eliminate it.