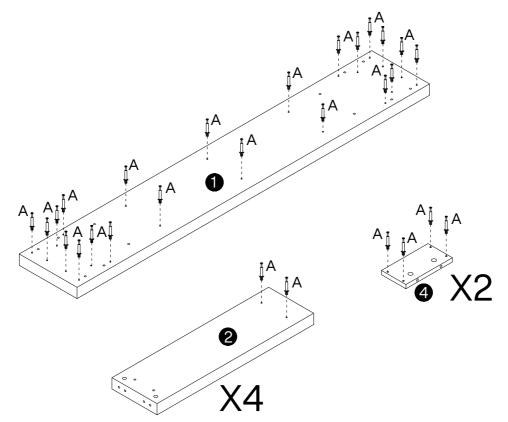

Α        | X38+1 | В         | X38+1 | С        | X12+1 | D        | X8+1 | Е        | X1 | F         | X2+1 |
|----------|-------|-----------|-------|----------|-------|----------|------|----------|----|-----------|------|
|          |       |           |       |          |       |          |      |          |    |           |      |
| Ø6X35 mm |       | Ø15X12 mm |       | Ø8X30 mm |       | M6X30 mm |      | M4X64 mm |    | 3.5X14 mm |      |

| G   | X2+1             | Н       | X2   | I    | X2   | J     | X8       | K | X4 |
|-----|------------------|---------|------|------|------|-------|----------|---|----|
|     |                  | 0 3111) |      |      |      |       |          |   |    |
| 4X3 | 4X35 mm Ø8X40 mm |         | L250 | ) mm | M6XØ | 30 mm | 26X13 mm |   |    |



















































**DESIGNED FOR LIFE** 

# Thank you for your support!



#### Contact our customer service team



support@tribesigns.com www.tribesigns.com



1-424-220-6888 7 AM to 8 PM EST, Monday to Friday

#### Follow Tribesigns



Facebook



Instagram



Pinterest



Twitter



\_\_\_\_\_



TikTok



WhatsApp