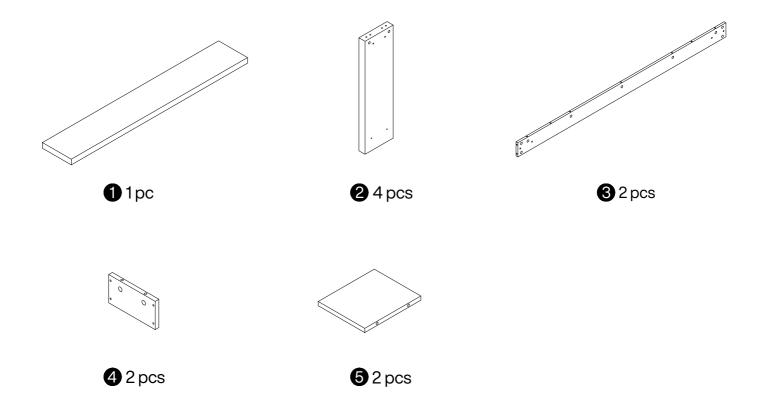

ting assembly.
- 3. When assembling, put all parts on a soft, smooth surface like a carpet to avoid scratches.
- 4. Don't fully tighten screws until all parts are confirmed in place to avoid misalignment.

#### How to Get the Assembly Video



Note: If you can't find the assembly video, please contact us.





We recommend using hand tools for assembly.

If an electric screwdriver is used, reduce power and torque to avoid damage to the product.



#### **Install the Anti-Tip Straps**

Using the anti-tip straps can reduce the risk of tipping over, but can not eliminate it.









## **A** Caution

Make sure all parts are included. Most board parts are labeled or stamped on the raw edge. Contact us for a free replacement if you encounter any damaged or missing parts.



## **Parts List**



### **Hardware List**

| Α        | X38+1 | В         | X38+1 | С        | X12+1 | D        | X8+1 | Е        | X1 | F         | X2+1 |
|----------|-------|-----------|-------|----------|-------|----------|------|----------|----|-----------|------|
|          |       |           |       |          |       |          |      |          |    |           |      |
| Ø6X35 mm |       | Ø15X12 mm |       | Ø8X30 mm |       | M6X30 mm |      | M4X64 mm |    | 3.5X14 mm |      |

| G   | X2+1             | Н       | X2   | I    | X2   | J     | X8       | K | X4 |
|-----|------------------|---------|------|------|------|-------|----------|---|----|
|     |                  | 0 3111) |      |      |      |       |          |   |    |
| 4X3 | 4X35 mm Ø8X40 mm |         | L250 | ) mm | M6XØ | 30 mm