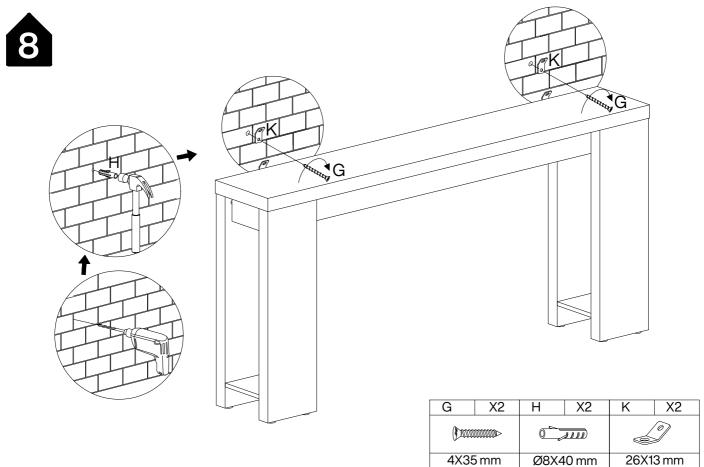

### **Hardware List**

| Α        | X38+1 | В         | X38+1 | С        | X12+1 | D        | X8+1 | Е        | X1 | F         | X2+1 |
|----------|-------|-----------|-------|----------|-------|----------|------|----------|----|-----------|------|
|          |       |           |       |          |       |          |      |          |    |           |      |
| Ø6X35 mm |       | Ø15X12 mm |       | Ø8X30 mm |       | M6X30 mm |      | M4X64 mm |    | 3.5X14 mm |      |

| G   | X2+1             | Н       | X2   | I    | X2   | J     | X8       | K | X4 |
|-----|------------------|---------|------|------|------|-------|----------|---|----|
|     |                  | 0 3111) |      |      |      |       |          |   |    |
| 4X3 | 4X35 mm Ø8X40 mm |         | L250 | ) mm | M6XØ | 30 mm | 26X13 mm |   |    |