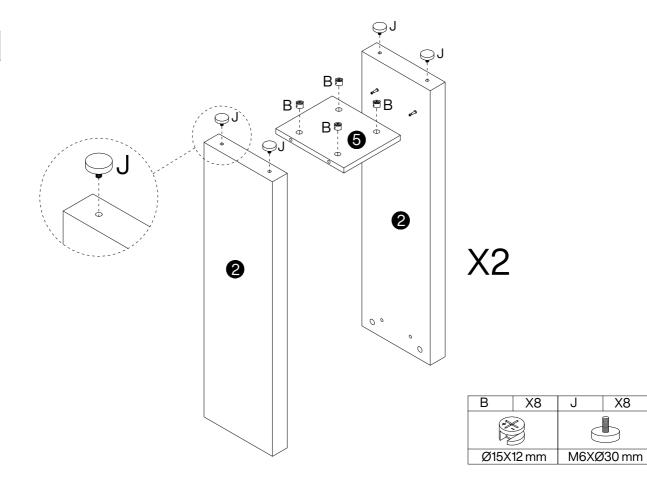

## **Parts List**

### **Hardware List**

| Α        | X38+1 | В         | X38+1 | С        | X12+1 | D        | X8+1 | Е        | X1 | F         | X2+1 |
|----------|-------|-----------|-------|----------|-------|----------|------|----------|----|-----------|------|
|          |       |           |       |          |       |          |      |          |    |           |      |
| Ø6X35 mm |       | Ø15X12 mm |       | Ø8X30 mm |       | M6X30 mm |      | M4X64 mm |    | 3.5X14 mm |      |

| G   | X2+1             | Н       | X2   | I    | X2   | J     | X8       | K | X4 |
|-----|------------------|---------|------|------|------|-------|----------|---|----|
|     |                  | 0 3111) |      |      |      |       |          |   |    |
| 4X3 | 4X35 mm Ø8X40 mm |         | L250 | ) mm | M6XØ | 30 mm | 26X13 mm |   |    |