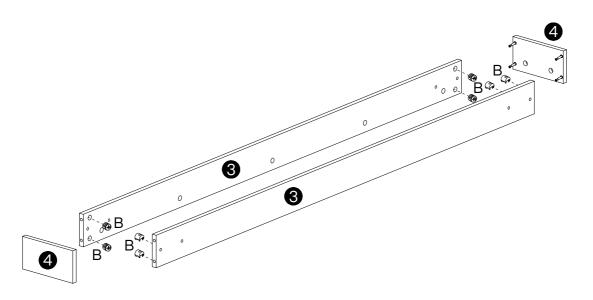

## **Parts List**

### **Hardware List**

| Α        | X38+1 | В         | X38+1 | С        | X12+1 | D        | X8+1 | Е        | X1 | F         | X2+1 |
|----------|-------|-----------|-------|----------|-------|----------|------|----------|----|-----------|------|
|          |       |           |       |          |       |          |      |          |    |           |      |
| Ø6X35 mm |       | Ø15X12 mm |       | Ø8X30 mm |       | M6X30 mm |      | M4X64 mm |    | 3.5X14 mm |      |

| G   | X2+1             | Н       | X2   | I    | X2   | J     | X8       | K | X4 |
|-----|------------------|---------|------|------|------|-------|----------|---|----|
|     |                  | 0 3111) |      |      |      |       |          |   |    |
| 4X3 | 4X35 mm Ø8X40 mm |         | L250 | ) mm | M6XØ | 30 mm | 26X13 mm |   |    |