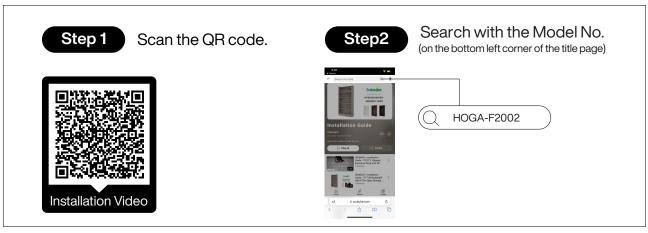

#### How to Get the Assembly Video

Note: If you can't find the assembly video, please contact us.

We recommend using hand tools for assembly.

If an electric screwdriver is used, reduce power and torque to avoid damage to the product.