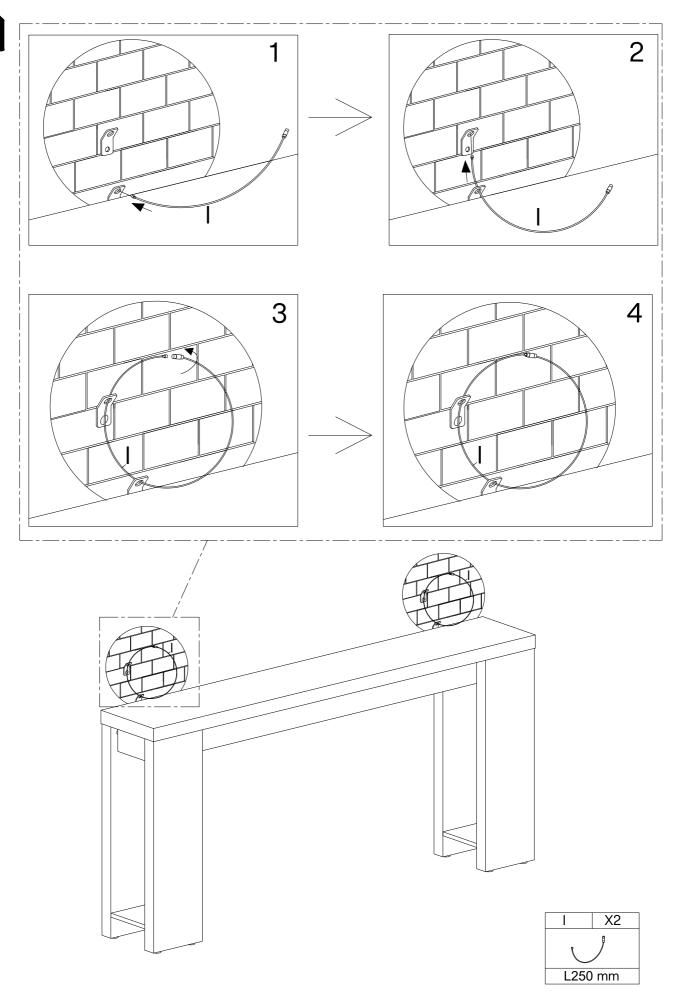

#### **Install the Anti-Tip Straps**

Using the anti-tip straps can reduce the risk of tipping over, but can not eliminate it.

| G   | X2+1             | Н       | X2   | I    | X2   | J     | X8       | K | X4 |
|-----|------------------|---------|------|------|------|-------|----------|---|----|
|     |                  | 0 3111) |      |      |      |       |          |   |    |
| 4X3 | 4X35 mm Ø8X40 mm |         | L250 | ) mm | M6XØ | 30 mm | 26X13 mm |   |    |