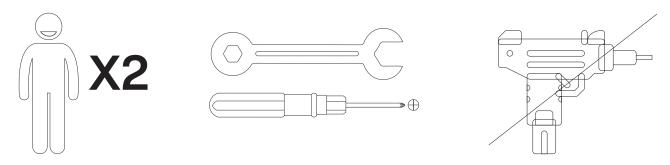

#### How to Get the Assembly Video

Note: If you can't find the assembly video, please contact us.

We recommend using hand tools for assembly.

If an electric screwdriver is used, reduce power and torque to avoid damage to the product.