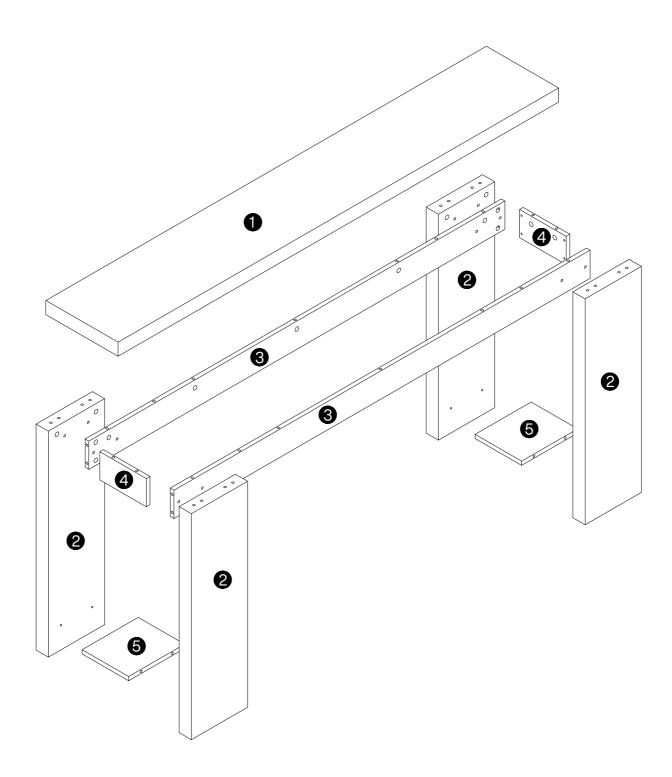

## **Parts List**

### **Hardware List**

| Α        | X38+1 | В         | X38+1 | С        | X12+1 | D        | X8+1 | Е        | X1 | F         | X2+1 |
|----------|-------|-----------|-------|----------|-------|----------|------|----------|----|-----------|------|
|          |       |           |       |          |       |          |      |          |    |           |      |
| Ø6X35 mm |       | Ø15X12 mm |       | Ø8X30 mm |       | M6X30 mm |      | M4X64 mm |    | 3.5X14 mm |      |

| G   | X2+1             | Н       | X2   | I    | X2   | J     | X8       | K | X4 |
|-----|------------------|---------|------|------|------|-------|----------|---|----|
|     |                  | 0 3111) |      |      |      |       |          |   |    |
| 4X3 | 4X35 mm Ø8X40 mm |         | L250 | ) mm | M6XØ | 30 mm | 26X13 mm |   |    |