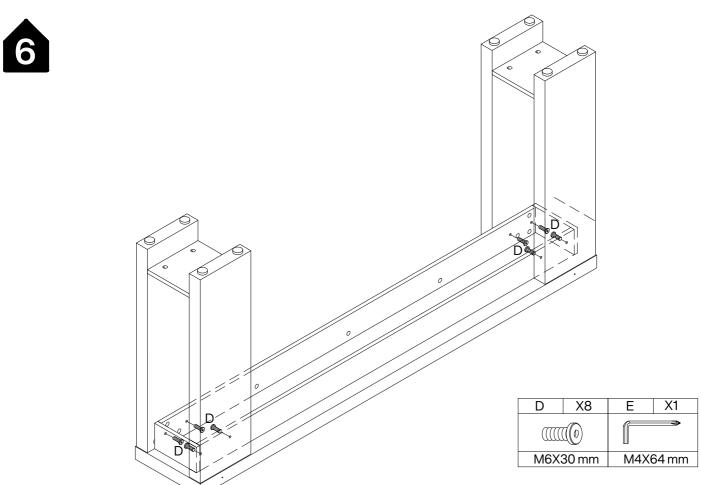

### **Hardware List**

| Α        | X38+1 | В         | X38+1 | С        | X12+1 | D        | X8+1 | Е        | X1 | F         | X2+1 |
|----------|-------|-----------|-------|----------|-------|----------|------|----------|----|-----------|------|
|          |       |           |       |          |       |          |      |          |    |           |      |
| Ø6X35 mm |       | Ø15X12 mm |       | Ø8X30 mm |       | M6X30 mm |      | M4X64 mm |    | 3.5X14 mm |      |