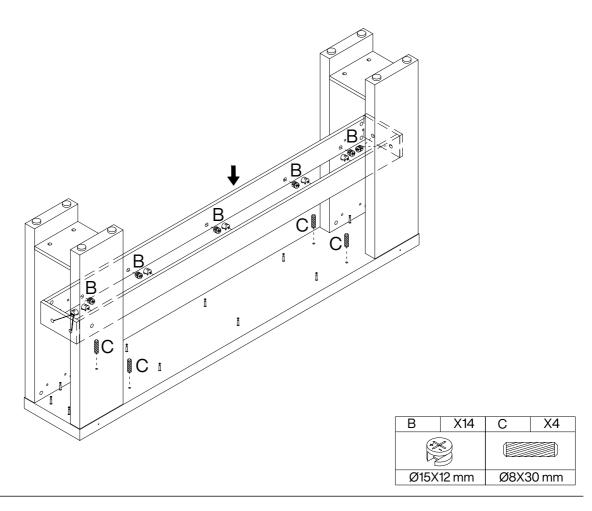

### **Hardware List**

| Α        | X38+1 | В         | X38+1 | С        | X12+1 | D        | X8+1 | Е        | X1 | F         | X2+1 |
|----------|-------|-----------|-------|----------|-------|----------|------|----------|----|-----------|------|
|          |       |           |       |          |       |          |      |          |    |           |      |
| Ø6X35 mm |       | Ø15X12 mm |       | Ø8X30 mm |       | M6X30 mm |      | M4X64 mm |    | 3.5X14 mm |      |