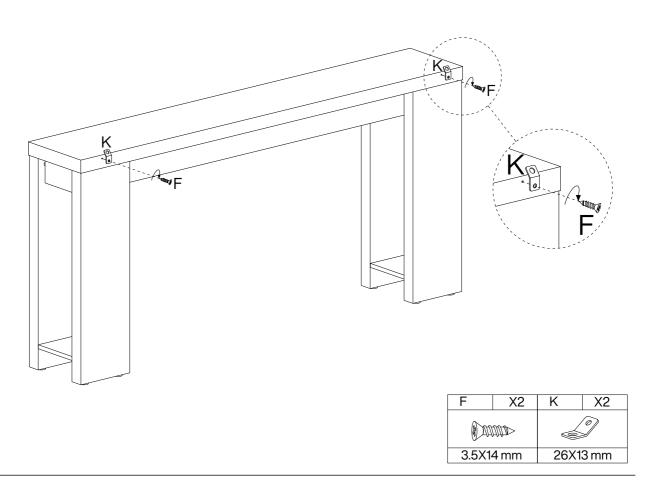

### **Hardware List**

| Α        | X38+1 | В         | X38+1 | С        | X12+1 | D        | X8+1 | Е        | X1 | F         | X2+1 |
|----------|-------|-----------|-------|----------|-------|----------|------|----------|----|-----------|------|
|          |       |           |       |          |       |          |      |          |    |           |      |
| Ø6X35 mm |       | Ø15X12 mm |       | Ø8X30 mm |       | M6X30 mm |      | M4X64 mm |    | 3.5X14 mm |      |

| G   | X2+1             | Н       | X2   | I    | X2   | J     | X8       | K | X4 |
|-----|------------------|---------|------|------|------|-------|----------|---|----|
|     |                  | 0 3111) |      |      |      |       |          |   |    |
| 4X3 | 4X35 mm Ø8X40 mm |         | L250 | ) mm | M6XØ | 30 mm | 26X13 mm |   |    |