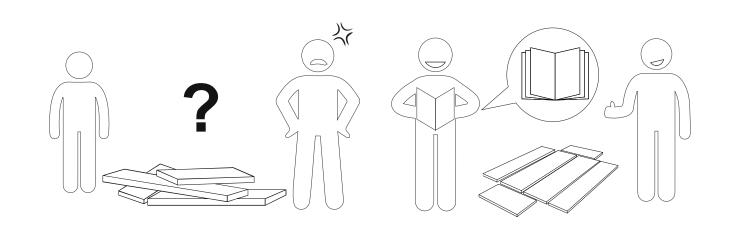

#### **Warm Tips**

- 1. Carefully read these instructions and keep them for future reference.
- 2. Check the parts list and confirm everything's there before starting assembly.
- 3. When assembling, put all parts on a soft, smooth surface like a carpet to avoid scratches.
- 4. Don't fully tighten screws until all parts are confirmed in place to avoid misalignment.