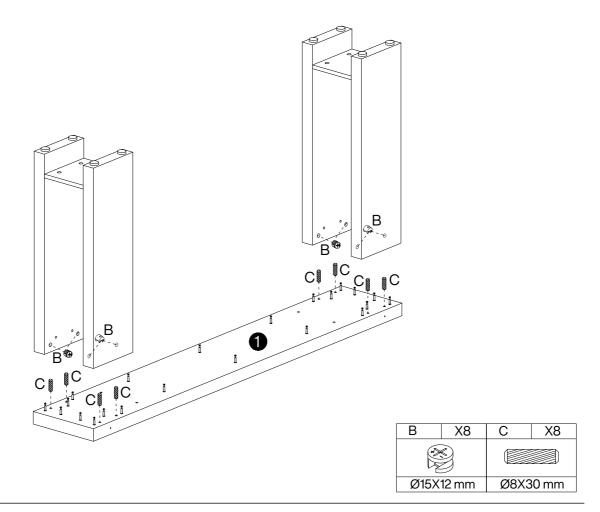

## **Parts List**

### **Hardware List**

| Α        | X38+1 | В         | X38+1 | С        | X12+1 | D        | X8+1 | Е        | X1 | F         | X2+1 |
|----------|-------|-----------|-------|----------|-------|----------|------|----------|----|-----------|------|
|          |       |           |       |          |       |          |      |          |    |           |      |
| Ø6X35 mm |       | Ø15X12 mm |       | Ø8X30 mm |       | M6X30 mm |      | M4X64 mm |    | 3.5X14 mm |      |

| G   | X2+1             | Н       | X2   | I    | X2   | J     | X8       | K | X4 |
|-----|------------------|---------|------|------|------|-------|----------|---|----|
|     |                  | 0 3111) |      |      |      |       |          |   |    |
| 4X3 | 4X35 mm Ø8X40 mm |         | L250 | ) mm | M6XØ | 30 mm | 26X13 mm |   |    |