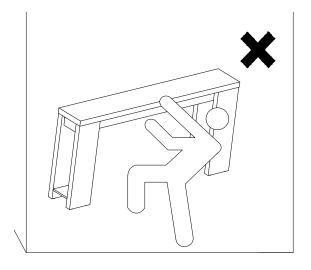

#### **Install the Anti-Tip Straps**

Using the anti-tip straps can reduce the risk of tipping over, but can not eliminate it.