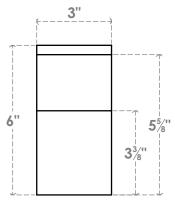

# **FRONT PROFILE**

### RFTP03X06X36CRE

3"W X 6"H X 36"L CRESTLINE ARCHITECTURAL GRADE PVC RAFTER TAIL