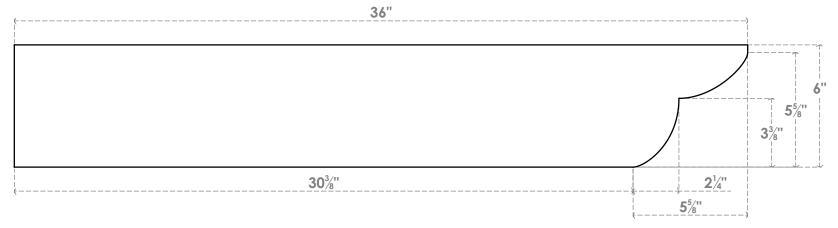

## SIDE PROFILE

### RFTP03X06X36CRE

3"W X 6"H X 36"L CRESTLINE ARCHITECTURAL GRADE PVC RAFTER TAIL