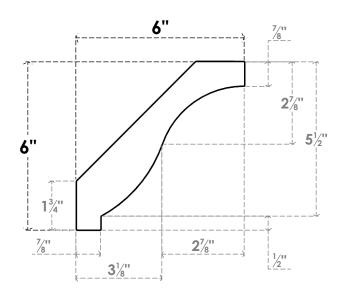

## ITEM NUMBER: BRCURO030X06000X06000BKRRCPR

3"W X 6"D X 6"H BAKER ROUGH CEDAR WOODGRAIN OPEN TIMBERTHANE BRACE, PRIMED TAN

SIDE PROFILE

**FRONT PROFILE** 

**ISOMETRIC** 

GENERATED DATE: 04/05/2023

**EKENA MILLWORK** 2300 WEST MAIN ST. CLARKSVILLE, TX 75426 TOLL FREE: 866-607-0453 WWW.EKENAMILLWORK.COM