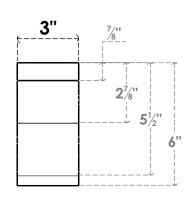

## ITEM NUMBER: BRCURO030X06000X06000BKRRCPR

3"W X 6"D X 6"H BAKER ROUGH CEDAR WOODGRAIN OPEN TIMBERTHANE BRACE, PRIMED TAN

SIDE PROFILE

**FRONT PROFILE** 

**ISOMETRIC** 

GENERATED DATE: 04/05/2023

**EKENA MILLWORK** 2300 WEST MAIN ST. CLARKSVILLE, TX 75426 TOLL FREE: 866-607-0453 WWW.EKENAMILLWORK.COM