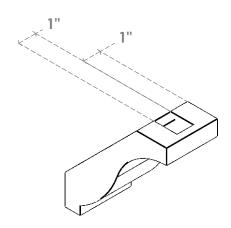

## ITEM NUMBER: BRCURO030X06000X06000BKRRCPR

3"W X 6"D X 6"H BAKER ROUGH CEDAR WOODGRAIN OPEN TIMBERTHANE BRACE, PRIMED TAN

SIDE PROFILE

**FRONT PROFILE** 

**ISOMETRIC** 

GENERATED DATE: 04/05/2023

**EKENA MILLWORK** 2300 WEST MAIN ST. CLARKSVILLE, TX 75426 TOLL FREE: 866-607-0453 WWW.EKENAMILLWORK.COM