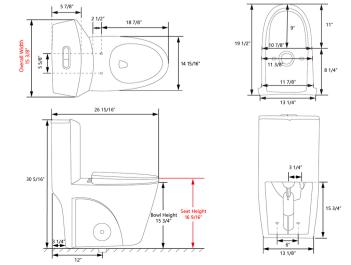

## **Specifications**

- 1.1/1.6 GPF
- Dual siphon flush system
- 12" Rough-in
- Floor mount installation
- Elongated bowl
- 15 3/4" bowl height
- Glazed ceramic
- One year limited warranty
- Factory flush-tested
- c/UPC & EPA certified
- Product Weight: 97 lbs.
- L: 26 15/16" x W: 15 3/8" × H: 30 5/16"