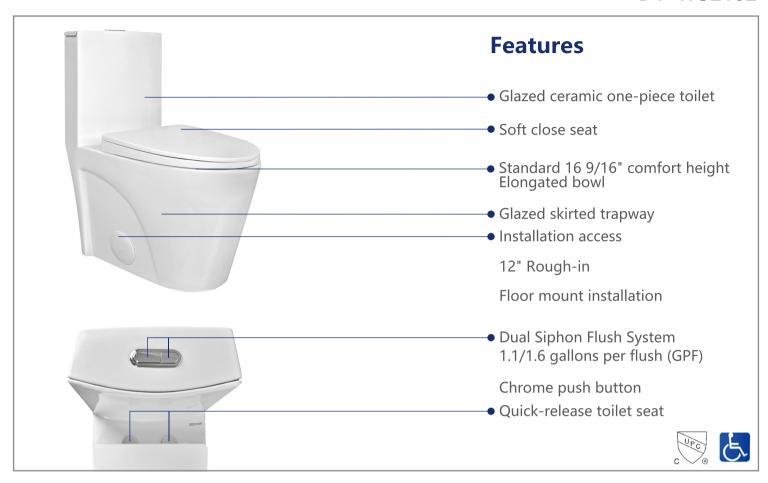

## **Specifications**

- 1.1/1.6 GPF
- Dual siphon flush system
- 12" Rough-in
- Floor mount installation
- Elongated bowl
- 15 3/4" bowl height
- Glazed ceramic
- One year limited warranty
- Factory flush-tested
- c/UPC & EPA certified
- Product Weight: 97 lbs.
- L: 26 15/16" x W: 15 3/8" × H: 30 5/16"

## **Included Accessories**

- Side bolt cover parts
- Tank lid with chrome actuator push buttons
- Toilet seat with quick-release slow close hinges
- Wax ring and toilet bolts
- Soft-close toilet seat
- Water fitting
- Toilet seat installation kit
- Installstion instruction