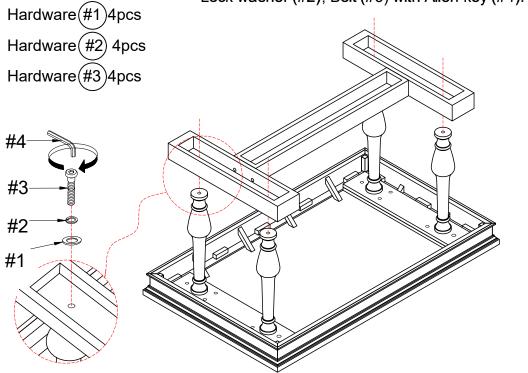

# Step 2

Part(#C)2pcs

Part(#D) 1pc

Hardware(#1)4pcs

Hardware (#2) 4pcs

Hardware (#3)4pcs

## **ASSEMBLY INSTRUCTIONS**