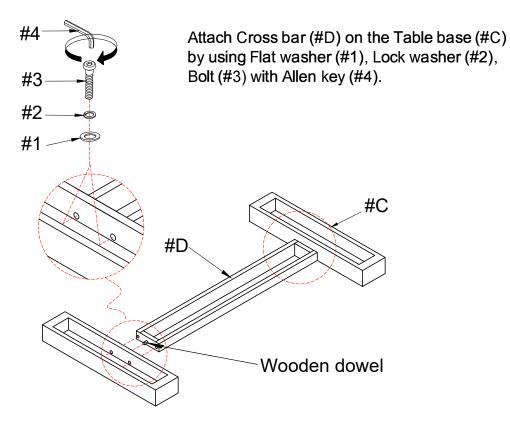

# Step 2

Part(#C)2pcs

Part(#D) 1pc

Hardware(#1)4pcs

Hardware (#2) 4pcs

Hardware (#3)4pcs