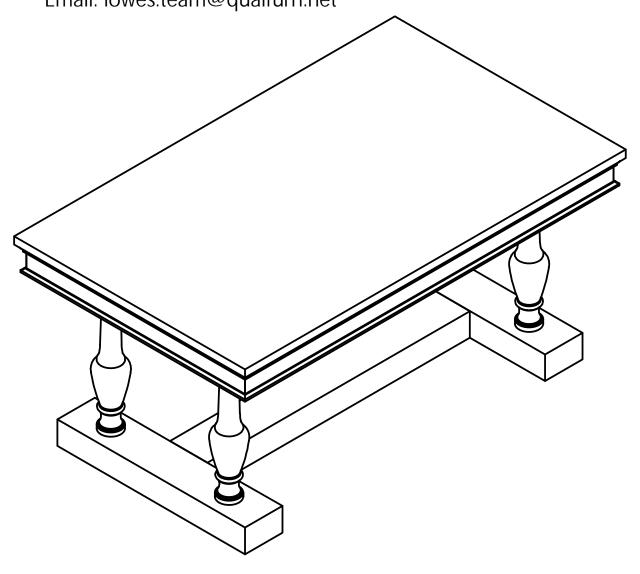

### **PARTS**

#D 1pc

Table Top

Pedestal

Table Base

Cross Bar

Mounting Plate