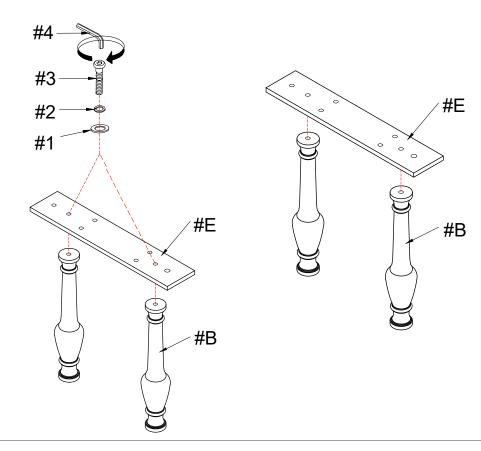

# Step 1

Part #E 2pcs

Part (#B) 4pcs

Hardware (#1)4pcs

Hardware (#2)4pcs

Hardware #3 4pcs

Attach Mounting plate (#E) on the Pedestal (#B) by using Flat washer (#1), Lock washer (#2), Bolt (#3) with Allen key (#4).