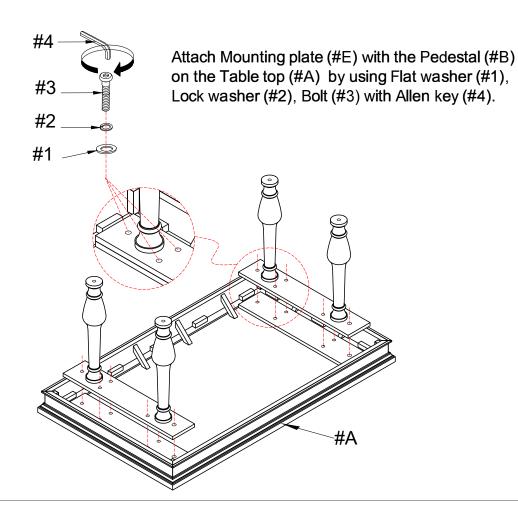

## Step 3

Part(#A)1pc

Hardware (#1)12pcs

Hardware (#2) 12pcs

Hardware (#3)12pcs

# Step 4

Attach Cross bar (#D) with the Table base (#C) on the Pedestal (#B) by using Flat washer (#1), Lock washer (#2), Bolt (#3) with Allen key (#4).