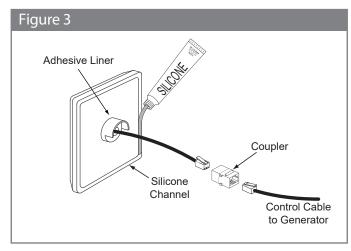

# 3. Control and Cable Installation

- a) Locate the previously installed cable and black plastic strain relief clamp which is in the control packing box. Locate the knockout on the steam generator for the control cable (see Figure 2).
- b) Place strain relief around cable about seven inches from the end and insert into the hole. Remove the protective covering labeled "Remove Before Installation" from the modular jack found on the PC board.
- c) Remove the protective cap from the multi-conductor cable plug. Connect the cable to the modular jack.
- d) Close and secure generator cover.
- e) Locate Telco Jack at female coupler, on back of the TSC-450 control. Remove the protective covering labeled "Remove Before Installation". Remove protective cap from cable and plug into jack. Check that the orientation of the plug properly aligns with the jack. A snap will indicate the plug is installed correctly (see Figure 3).

**WARNING:** Test the control for operation before continuing on to the next step.

- f) Peel adhesive liner from back of the control. Apply silicone (supplied) into channel around the back of the control to form a watertight seal (see Figure 3).
- g) Apply the control to the wall. Press firmly and hold for a few seconds. Wipe the excess silicone from around the control.