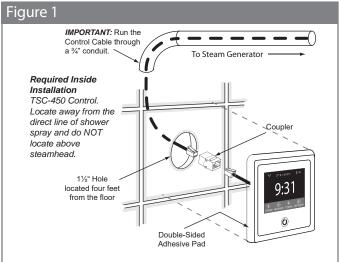

# 1. Pre-Installation - Control Location

The TSC-450 Control must be installed inside the steam room. For convenience the recommended height from the floor is four feet. If a TSSH is also installed we recommend a height of 4½" feet when used for both steam and shower. Provide a 1½" hole in the wall at this location (see Figure 1).

**IMPORTANT:** Multi-conductor cable must be installed so that the end will not be buried inside the wall. The unit will

not operate unless the control is installed.

### 2. Electrical Rough-in

Remove the multi-conductor cable from the control packing box. Carefully route the multi-conductor control cable from the steam generator to the TSC-450 located inside the steamroom (see Figure 1). Route multi-conductor cable through a ¾" conduit to protect the cable from damage and to facilitate replacement if necessary.