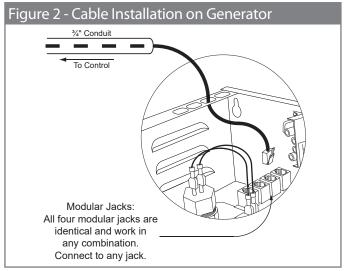

# 3. Control and Cable Installation

- a) Locate the previously installed cable and black plastic strain relief clamp which is in the control packing box. Locate the knockout on the steam generator for the control cable (see Figure 2).
- b) Place strain relief around cable about seven inches from the end and insert into the hole. Remove the protective covering labeled "Remove Before Installation" from the modular jack found on the PC board.
- c) Remove the protective cap from the multi-conductor cable plug. Connect the cable to the modular jack.
- d) Close and secure generator cover.
- e) Locate Telco Jack at female coupler, on back of the TSC-450 control. Remove the protective covering labeled "Remove Before Installation". Remove protective cap from cable and plug into jack. Check that the orientation of the plug properly aligns with the jack. A snap will indicate the plug is installed correctly (see Figure 3).