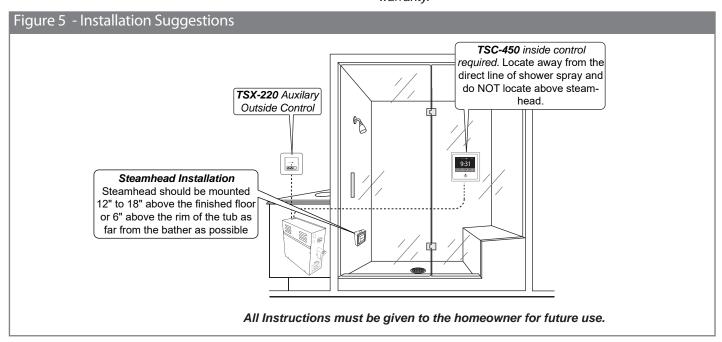

NOTE: For more details see separate operating instructions.

**IMPORTANT:** Control MUST be installed inside the steam room for proper operation of the system.

# 1. Pre-Installation - Control Location

The TSC-450 Control must be installed inside the steam room. For convenience the recommended height from the floor is four feet. If a TSSH is also installed we recommend a height of 4½" feet when used for both steam and shower. Provide a 1½" hole in the wall at this location (see Figure 1).