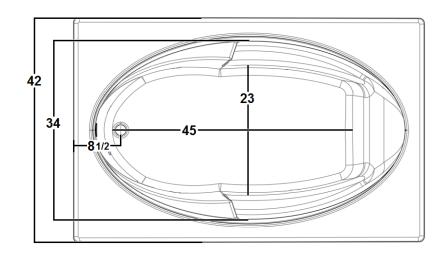

# \*Dimensions are +/- 1/2" and subject to change without notice\* **Confirm specifications before installation**

### **Technical Information**

Weight: 93 lbs.

Water Depth to Overflow: 16 3/4"

Water Capacity: 62 gal.

Sump Dimension: 45" x 23"

#### **Installation Notes**

Install these acrylic fixtures according to the Owner's Manual. Confirm Specifications before starting installation.

\*Cut-Out Dimensions: Use the outer dimensions shown above and come in 1" on all sides.