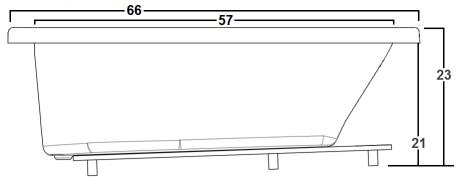

# \*Dimensions are +/- 1/2" and subject to change without notice\* **Confirm specifications before installation**

### **Technical Information**

Weight: 93 lbs.

Water Depth to Overflow: 16 3/4"

Water Capacity: 62 gal.

Sump Dimension: 45" x 23"

#### **Installation Notes**

Install these acrylic fixtures according to the Owner's Manual. Confirm Specifications before starting installation.

\*Cut-Out Dimensions: Use the outer dimensions shown above and come in 1" on all sides.