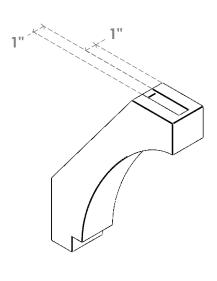

## ITEM NUMBER: BRCURO030X12000X16000IMPRCPR

3"W X 12"D X 16"H IMPERIAL ROUGH CEDAR WOODGRAIN OPEN TIMBERTHANE BRACE, PRIMED TAN

**SIDE PROFILE** 

**FRONT PROFILE** 

**ISOMETRIC** 

GENERATED DATE: 04/05/2023