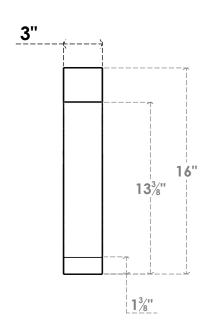

## ITEM NUMBER: BRCURO030X12000X16000IMPRCPR

3"W X 12"D X 16"H IMPERIAL ROUGH CEDAR WOODGRAIN OPEN TIMBERTHANE BRACE, PRIMED TAN

**SIDE PROFILE** 

**FRONT PROFILE** 

**ISOMETRIC** 

GENERATED DATE: 04/05/2023