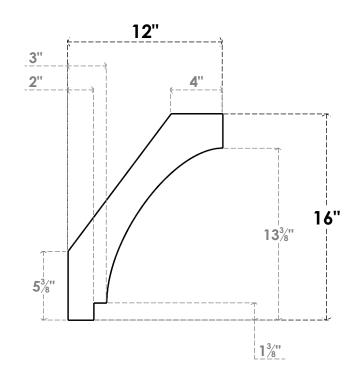

## ITEM NUMBER: BRCURO030X12000X16000IMPRCPR

3"W X 12"D X 16"H IMPERIAL ROUGH CEDAR WOODGRAIN OPEN TIMBERTHANE BRACE, PRIMED TAN

**SIDE PROFILE** 

**FRONT PROFILE** 

**ISOMETRIC** 

GENERATED DATE: 04/05/2023