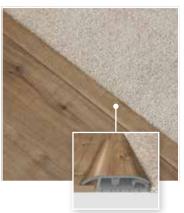

**T-Moulding**Connects two floors of equal height.

Reducer
Connects two hard surface floors of different heights.

**Hard Surface** 

Carpet Transition
Transitions between
hard surface floor and
carpet.

End Moulding
Finishes a hard surface floor against fireplaces, sliding doors, and more.