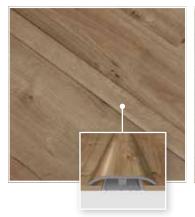

## 4-in-1 Multifunctional Moulding

One room generally requires more than one transition so our 4-in-1 multifunctional moulding kit provides enough moulding for two room transitions. This simple color-coordinated moulding works four ways, saving you time and money.

**T-Moulding**Connects two floors of equal height.

Reducer
Connects two hard surface floors of different heights.

**Hard Surface** 

Carpet Transition
Transitions between
hard surface floor and
carpet.

End Moulding
Finishes a hard surface floor against fireplaces, sliding doors, and more.