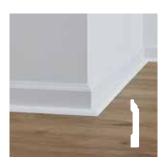

## **Quarter Round**

Conceals the expansion gap between the wall and wall base and floor.

Available in prefinished white or coordinating colors.