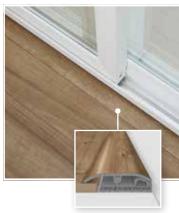

**T-Moulding**Connects two floors of equal height.

Reducer
Connects two hard surface floors of different heights.

**Hard Surface** 

Carpet Transition
Transitions between
hard surface floor and
carpet.

End Moulding
Finishes a hard surface floor against fireplaces, sliding doors, and more.