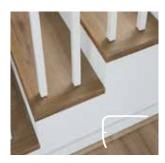

#### **Wall Base**

Conceals the expansion gap between the wall and your floor.

Available in prefinished white.