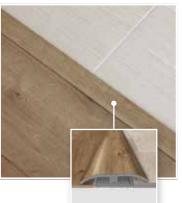

**T-Moulding**Connects two floors of equal height.

Reducer
Connects two hard surface floors of different heights.

**Hard Surface** 

Carpet Transition
Transitions between
hard surface floor and
carpet.

End Moulding
Finishes a hard surface floor against fireplaces, sliding doors, and more.