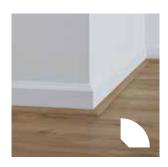

## Waterproof Quarter Round

Creates a waterproof perimeter for waterproof and water-resistant flooring.

Available in paintable white.