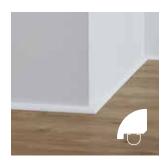

## Waterproof Quarter Round

Creates a waterproof perimeter for waterproof and water-resistant flooring.

Available in paintable white.