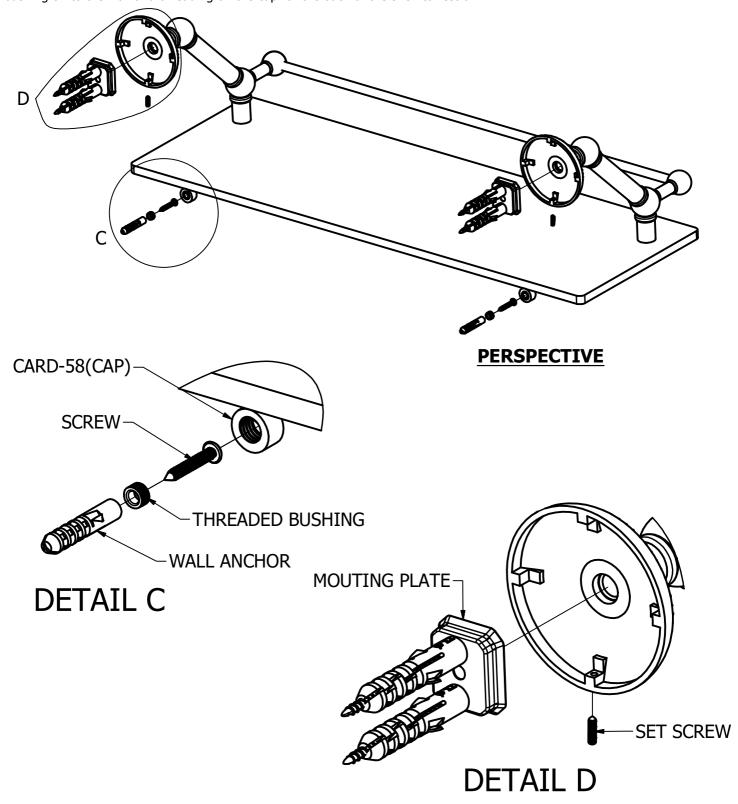

#### (Step1: Attach Bracket to Mounting Plate

Place bracket on mounting plate and secure by tightening set screw as shown below. To secure 2x CARD-58, screw the bushing on to the wall and threading on the cap for the back of the shelf to rest on.