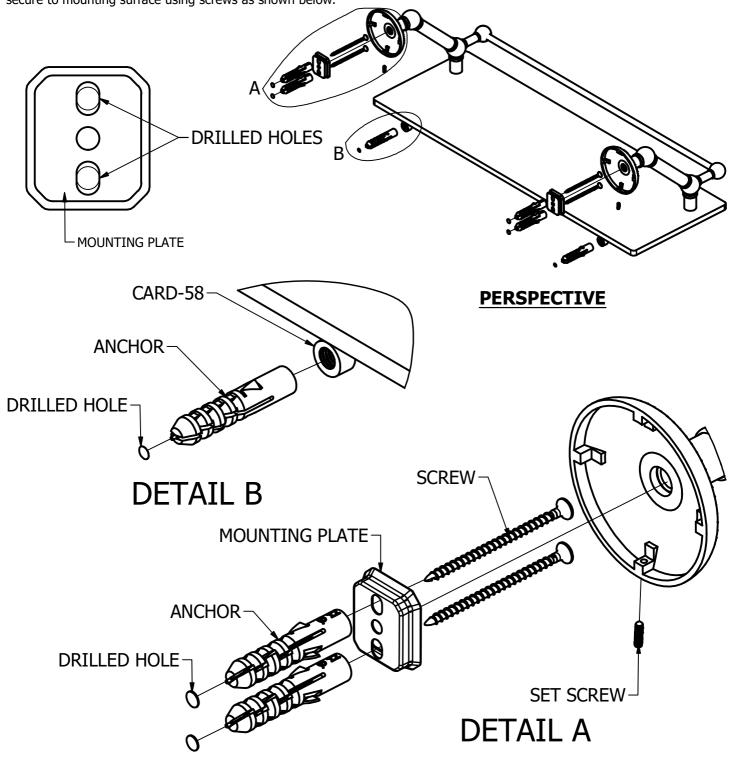

#### **Step1:** Drill Holes in Wall for screws or screw anchors and attached Mounting plate to Wall

Determine your desired location for installation and make a mark for the location of the mounting plate and CARD-58 CAP. Remove mounting plate from backplate by loosening set screw in backplate as pictured below. Place center hole of mounting plate over mark made above. Then also make a mark for 2x CARD-58 CAP under glass 3 inches in from both ends of glass. Make 4 marks where mounting screws will be placed as shown below. Drill hole at each of the mark. (You may substitute other style mounting anchors or screws if desired). Place anchors into the holes made. Place mounting plate over holes and secure to mounting surface using screws as shown below.