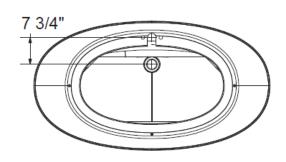

#### **Technical Information**

Weight: 110 lbs.

• Water Depth to Overflow: 16 3/4"

Water Capacity: 59 gal.

• Sump Dimension: 45 1/4" x 18 7/8"

Recommended faucet area of 15" (L) x 4" (W).

Depth recommended for straight pipe 8".