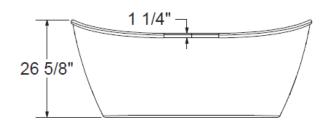

#### **Technical Information**

Weight: 110 lbs.

• Water Depth to Overflow: 16 3/4"

Water Capacity: 59 gal.

• Sump Dimension: 45 1/4" x 18 7/8"

Recommended faucet area of 15" (L) x 4" (W).

Depth recommended for straight pipe 8".