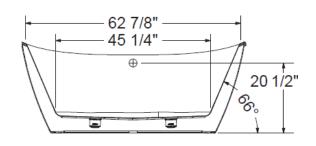

### 66" x 36" Freestanding Tub

Model Number
6636DT064
Freestanding Tub in White

#### **Technical Information**

Weight: 110 lbs.

• Water Depth to Overflow: 16 3/4"

Water Capacity: 59 gal.

• Sump Dimension: 45 1/4" x 18 7/8"

Recommended faucet area of 15" (L) x 4" (W).

Depth recommended for straight pipe 8".