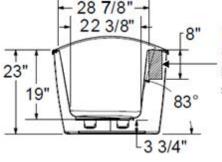

# \*All dimensions are +/- 1/2" and subject to change without notice\* Confirm specifications before installation

#### **Technical Information**

Weight: 110 lbs.

• Water Depth to Overflow: 16 3/4"

Water Capacity: 59 gal.

• Sump Dimension: 45 1/4" x 18 7/8"

Recommended faucet area of 15" (L) x 4" (W).

Depth recommended for straight pipe 8".