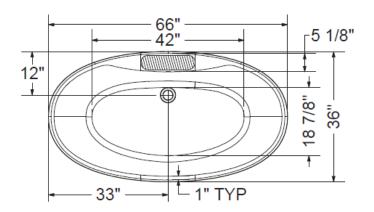

### 66" x 36" Freestanding Tub

Model Number
6636DT064
Freestanding Tub in White

#### **Technical Information**

Weight: 110 lbs.

• Water Depth to Overflow: 16 3/4"

Water Capacity: 59 gal.

• Sump Dimension: 45 1/4" x 18 7/8"

Recommended faucet area of 15" (L) x 4" (W).

Depth recommended for straight pipe 8".