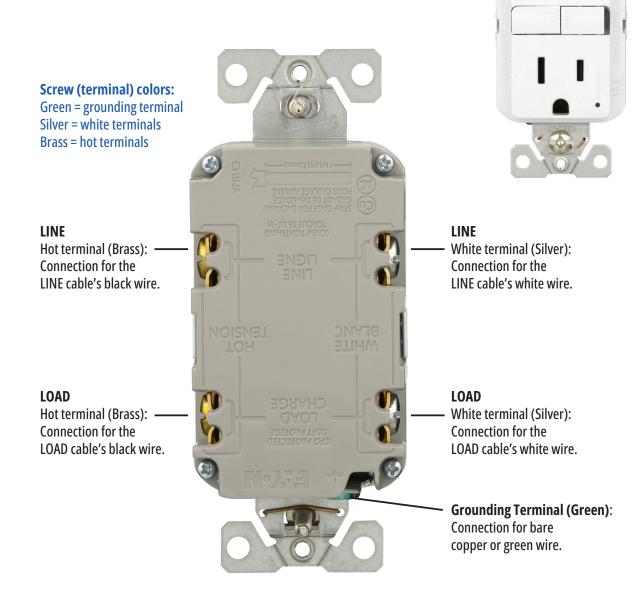

## Eaton's Wiring Devices Redesigned GFCI Updates and Changes

For correct installations – please note the new LINE and LOAD wire and ground terminal locations have been changed from our previous GFCI versions.

## **Eaton's Wiring Devices** Redesigned GFCI Updates and Changes