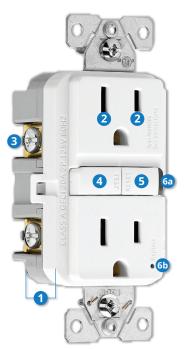

## **Enhanced Features**

- 1.03" depth in box
- **2** Easy insert black TR shutters
- 3 External backwire clamp
- **4** Wider buttons for easy test/reset
- 5 Neutral text direction
- Intuitive status indicators
  6a. RESET indicator when device has tripped
  6b. End of life indicator for when device needs to be replaced