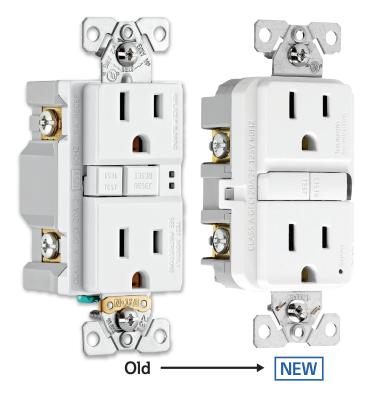

## Slim GFCI Receptacle

- Matches slimmest depth profile on the market
- Fast and easy installation
- More room for wire in the box
- Clean, modern industrial design with user-friendly status indicators