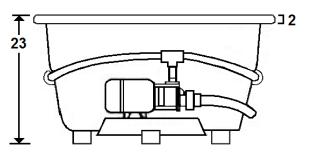

Standard Pump & Heater Location

## **Electrical Requirements.**

- Standard Pump: 13 Amps
- Heater: 12 Amps
- 2, 20amp Dedicated GFCI's recommended