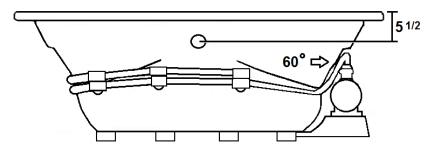

Standard Pump & Heater Location

## **Electrical Requirements.**

- Standard Pump: 13 Amps
- Heater: 12 Amps
- 2, 20amp Dedicated GFCI's recommended