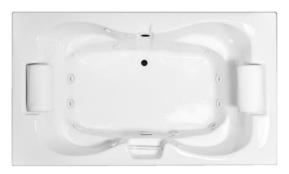

# SENECA II 72" x 42" Drop-In Acrylic

Whirlpool Deluxe Package Heater Included Model Number 4272SWH-WH Drop-In White Whirlpool

4272SWH-BI Drop-In Biscuit Whirlpool

### Features

- Color-matched jet trim & Pillows included
- 10 Self draining, adjustable hydrotherapy jets
- 3-Speed control for the 13 Amp pump
- Constructed of high-gloss durable acrylic
- Pre-leveled base for easy installation
- Inline maintenance heater included
- Heater requires a 20amp, dedicated GFCI
- Made in the USA