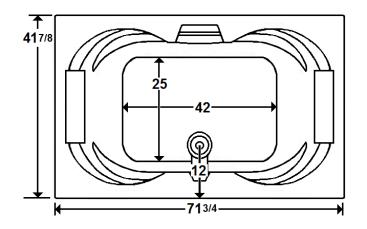

## **Technical Information**

- Cut-Out Dimensions: 69 3/4" x 39 7/8"
- Weight: 185 lbs.
- Water Depth to Overflow: 16"
- Water Operating Level: 56 gal.
- Water Capacity: 101 gal.
- Sump Dimension: 42" x 25"