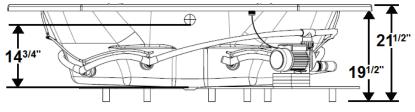

# **Technical Information**

- Weight: 198 lbs.
- Water Depth to Overflow: 14 3/4"
- Operating Capacity: 73 gal.
- Water Capacity: 85 gal.
- Sump Dimension: 53" x 24"