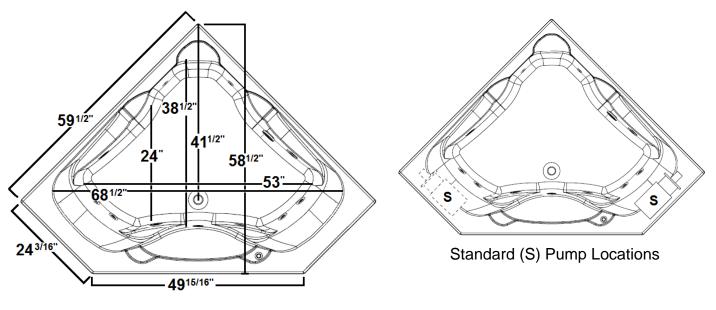

# **Technical Information**

- Weight: 198 lbs.
- Water Depth to Overflow: 14 3/4"
- Operating Capacity: 73 gal.
- Water Capacity: 85 gal.
- Sump Dimension: 53" x 24"