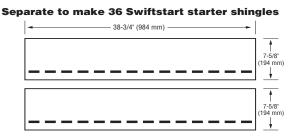

- Reduced installation time, so jobs are finished faster
- Works with all metric shingles that are similar to Landmark
- Code-compliant, meets min. 2" headlap requirement for metric shingles; many competing products do not
- Precision sealant for proper sealing at the eaves
- Each 18-piece bundle covers 116 linear ft.
- Upgraded wind warranty to 130 mph available on Landmark Series when Swiftstart is installed along the roof eaves and rakes
- Features CertaSeal™ modified-asphalt sealant to hold strong against wind uplift and shingle blow-off