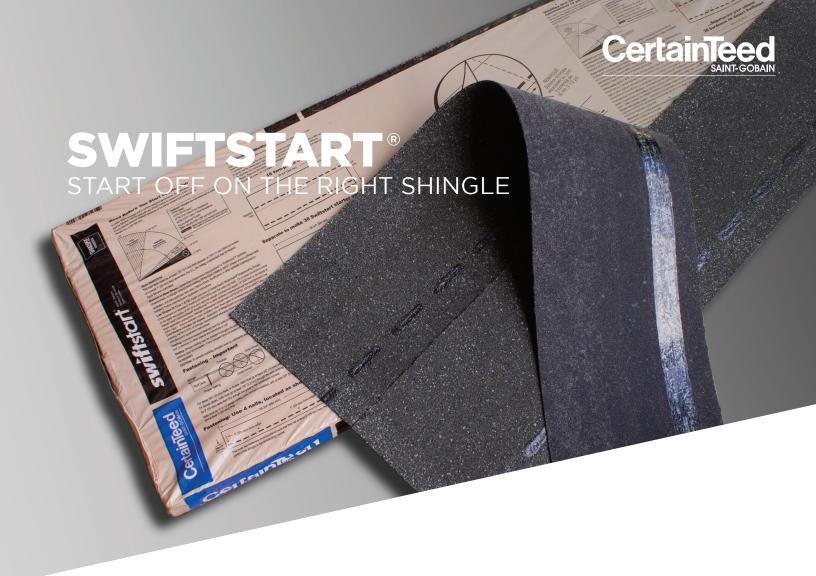

CertainTeed Swiftstart® metric starter shingle is designed specifically for use with CertainTeed Landmark® Series shingles. Rather than cutting expensive field shingles to use as starters, you can save time and money by starting with Swiftstart.

- Reduced installation time, so jobs are finished faster
- Works with all metric shingles that are similar to Landmark
- Code-compliant, meets min. 2" headlap requirement for metric shingles; many competing products do not
- Precision sealant for proper sealing at the eaves
- Each 18-piece bundle covers 116 linear ft.
- Upgraded wind warranty to 130 mph available on Landmark Series when Swiftstart is installed along the roof eaves and rakes
- Features CertaSeal™ modified-asphalt sealant to hold strong against wind uplift and shingle blow-off