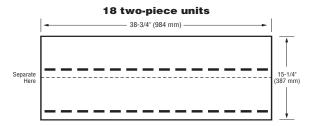

- Reduced installation time, so jobs are finished faster
- Works with all metric shingles that are similar to Landmark
- Code-compliant, meets min. 2" headlap requirement for metric shingles; many competing products do not
- Precision sealant for proper sealing at the eaves
- Each 18-piece bundle covers 116 linear ft.
- Upgraded wind warranty to 130 mph available on Landmark Series when Swiftstart is installed along the roof eaves and rakes
- Features CertaSeal™ modified-asphalt sealant to hold strong against wind uplift and shingle blow-off