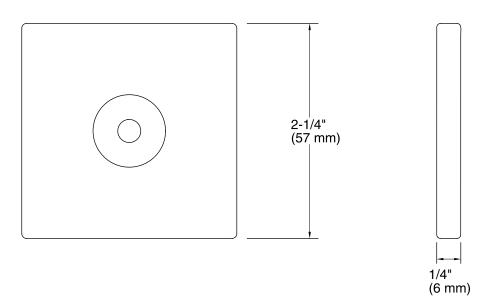

styling to the basic Slidebar.
- Available in a variety of KOHLER® finishes to customize your bathroom décor beautifully.
- Adds the perfect finishing touch for your shower.

### Material

Features solid brass construction for durability and reliability.

# **Required Accessories**

K-8524 30" Slidebar

or

K-9069 Shower Slidebar



ADA

### Codes/Standards

ASME A112.19.2/CSA B45.1 ADA ICC/ANSI A117.1

# KOHLER® Faucet Lifetime Limited Warranty

See website for detailed warranty information.

## **Available Color/Finishes**

Color tiles intended for reference only.

| Color | Code | Description              |
|-------|------|--------------------------|
|       | CP   | Polished Chrome          |
|       | SN   | Vibrant® Polished Nickel |
|       | BN   | Vibrant® Brushed Nickel  |







## **Technical Information**

All product dimensions are nominal.

## **Notes**

Install this product according to the installation guide.

ADA compliant when installed to the specific requirements of these regulations.