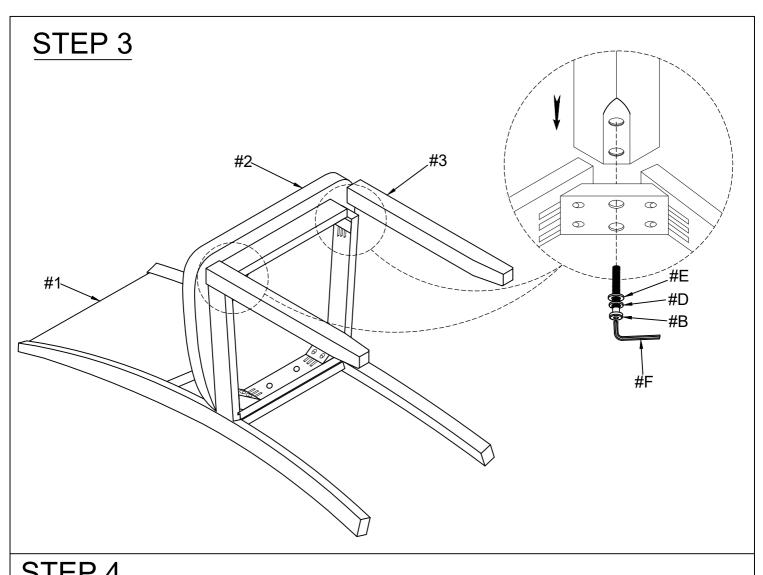

| HARDWARE LIST |         |                             |          |  |
|---------------|---------|-----------------------------|----------|--|
| NO.           | DIAGRAM | PART NAME                   | Q'Ty     |  |
| Α             |         | Bolt Ø1/4" x 1-1/2"         | 2PCS x4  |  |
| В             |         | Bolt Ø1/4" x 2-3/8"         | 4PCS x4  |  |
| С             |         | Bolt Ø1/4" x 3"             | 4PCS x4  |  |
| D             |         | Lock Washer Ø1/4"           | 10PCS x4 |  |
| E             |         | Flat Washer<br>Ø1/4" x 19mm | 10PCS x4 |  |
| F             |         | Allen key 4mm               | 1PC x4   |  |