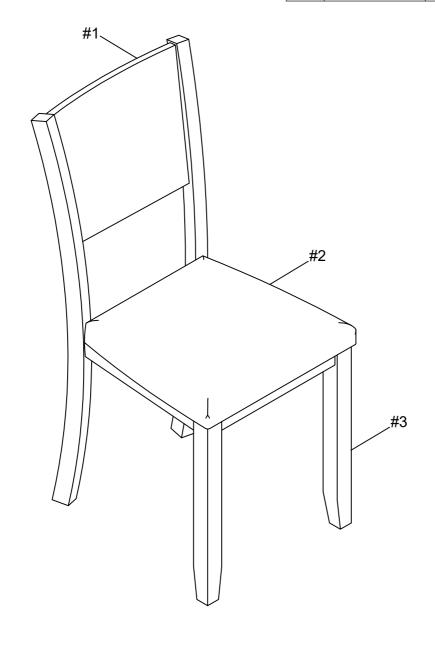

| PARTS LIST |         |                            |         |  |
|------------|---------|----------------------------|---------|--|
| NO.        | DIAGRAM | PART NAME                  | Q'Ty    |  |
| 1          |         | Chair Back                 | 1PC x4  |  |
| 2          |         | Seat Frame<br>With Cushion | 1PC x4  |  |
| 3          |         | Leg                        | 2PCS x4 |  |