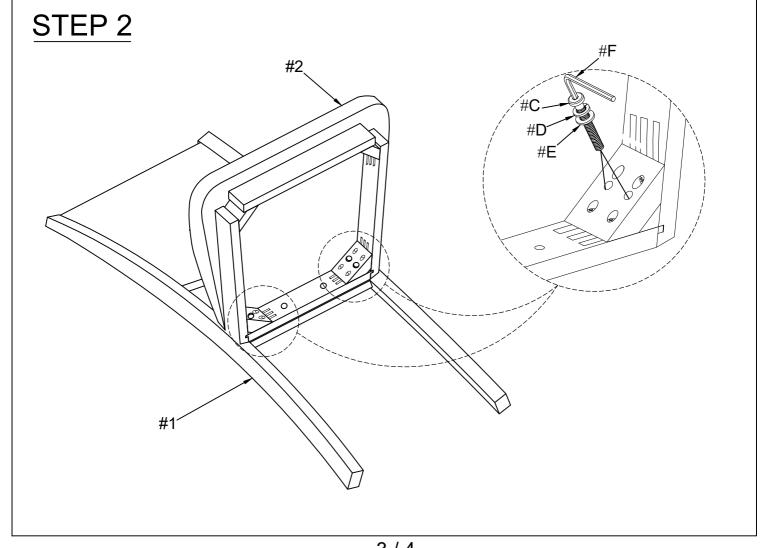

| HARDWARE LIST |         |                             |          |  |
|---------------|---------|-----------------------------|----------|--|
| NO.           | DIAGRAM | PART NAME                   | Q'Ty     |  |
| Α             |         | Bolt Ø1/4" x 1-1/2"         | 2PCS x4  |  |
| В             |         | Bolt Ø1/4" x 2-3/8"         | 4PCS x4  |  |
| С             |         | Bolt Ø1/4" x 3"             | 4PCS x4  |  |
| D             |         | Lock Washer Ø1/4"           | 10PCS x4 |  |
| E             |         | Flat Washer<br>Ø1/4" x 19mm | 10PCS x4 |  |
| F             |         | Allen key 4mm               | 1PC x4   |  |