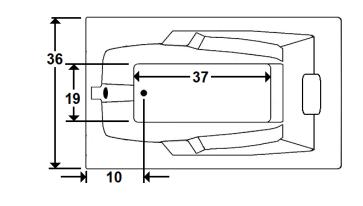

# \*All dimensions are +/- 3/8" and subject to change without notice\* Confirm specifications before installation

Standard (S) Blower & Heater Location

### **Technical Information**

• Weight: 135 lbs.

Water Depth to Overflow: 15 1/4"

Water Operating Level: 44 gal.

Water Capacity: 58 gal.Sump Dimension: 37" x 19"