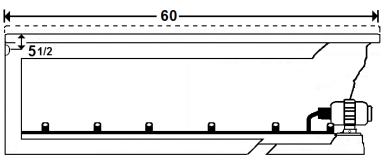

# \*All dimensions are +/- 3/8" and subject to change without notice\* Confirm specifications before installation

Standard (S) Blower & Heater Location

### **Electrical Requirements.**

Standard Blower: 12 Amps

Maintenance Heater: 12.5 Amps

2, 20 Amp Dedicated GFCI's required