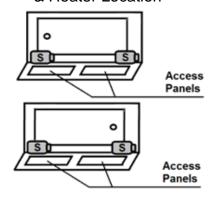

# \*All dimensions are +/- 3/8" and subject to change without notice\* Confirm specifications before installation

Standard (S) Blower & Heater Location