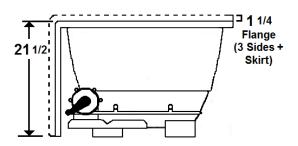

### **Technical Information**

• Weight: 135 lbs.

Water Depth to Overflow: 15 1/4"

Water Operating Level: 44 gal.

Water Capacity: 58 gal.Sump Dimension: 37" x 19"