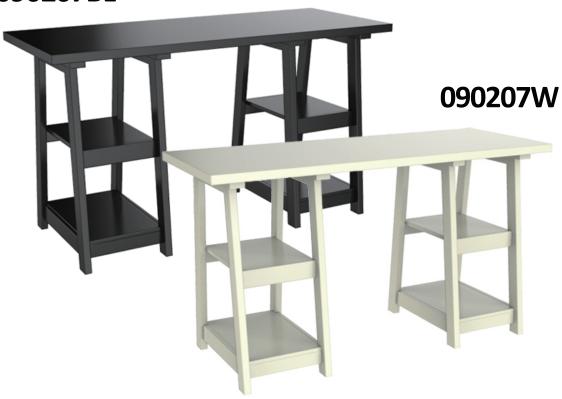

# CONVENIENCE

### TRESTLE DESK

#### 090207BL



#### **ASSEMBLY INSTRUCTIONS**

We have designed our furniture with you, the customer in mind. Our clear, easy to follow, step by step instructions will guide you through the project from start to finish. Feel confident that this will be a fun and rewarding project. The final product will be a quality piece of furniture that will go together smoothly and give years of enjoyment.



Please do not return to the store

Broken or missing parts?

Need help with assembly?

If you have any questions just call 1-800-468-6447 or email us at parts@convenience-concepts.com

#### Hardware List \



### Assembling the unit with camlocks and wood dowels.



## Step1

- 1. Insert wooden dowels (B) and screw cambolts (A) into middle shelf ②.
- 2.Insert camlocks(H) into holes in shelf supports **4** . Ca