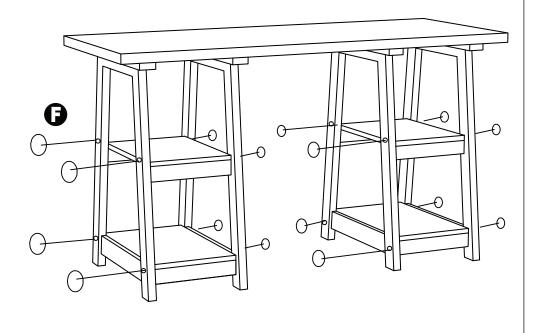

## Step5

- 1.Carefully turn the desk right side up.2.Place hole stickers (F) over screw holes.

Enjoy.