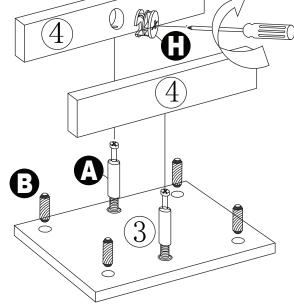

### Step2

- 1. Insert wooden dowels (B) and screw cambolts (A) into bottom shelf 3.
- 2.Insert camlocks(H) into holes in shelf supports **4**, Camlock arrow must face bolt hole.
- 3. Connect shelf supports 4 to bottom shelf 3.
- 4. Gently tighten camlocks.
- 5.Repeat for second Bottom Shelf.