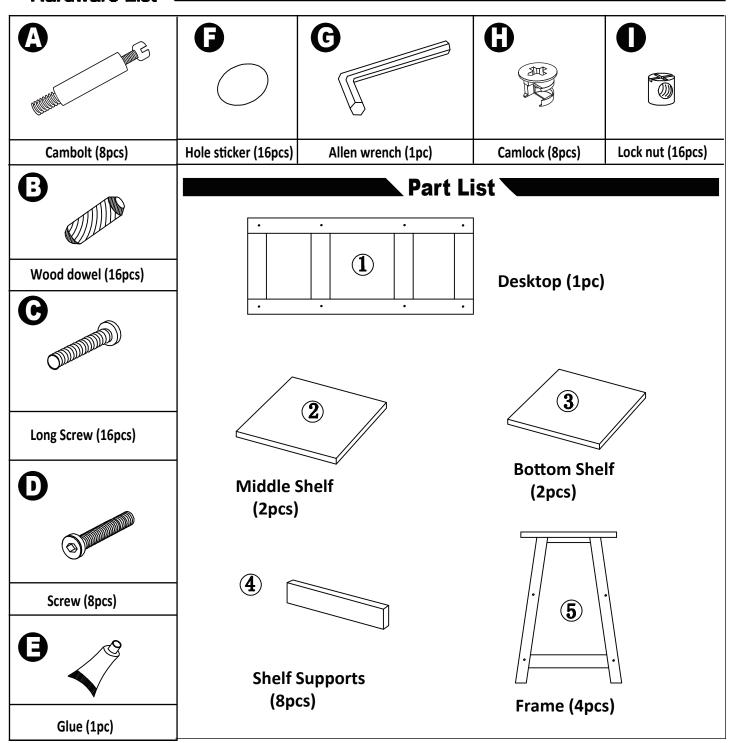

#### Hardware List \

### Assembling the unit with camlocks and wood dowels.

## Step1

- 1. Insert wooden dowels (B) and screw cambolts (A) into middle shelf ②.
- 2.Insert camlocks(H) into holes in shelf supports **4** . Camlock arrow must face bolt hole.
- 3. Connect shelf supports 4 to middle shelf 2.
- 4. Gently tighten camlocks.
- 5. Repeat for second Middle Shelf.

### Step2

- 1. Insert wooden dowels (B) and screw cambolts (A) into bottom shelf 3.
- 2.Insert camlocks(H) into holes in shelf supports **4**, Camlock arrow must face bolt hole.
- 3. Connect shelf supports 4 to bottom shelf 3.
- 4. Gently tighten camlocks.
- 5.Repeat for second Bottom Shelf.

## Step3

1.Insert nuts (I) into middle shelf **2** and bottom shelf **3**. Make sure Nut hole faces to bolt hole.

(as seen in Diagram #1)

2.Carefully connect frames **(5)** to shelves **(2)** and **(3)**. (Long screw (C) goes through the frame . Line up holes and insert screws.)

#### Step4

1.Place desktop on carpet or soft surface.

2.Connect the assembly to desktop (1) with Screws (D) and allen wrench(G).

3. Tighten screws(D).