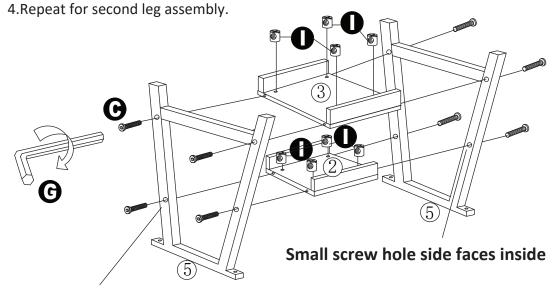

## Step3

1.Insert nuts (I) into middle shelf **2** and bottom shelf **3**. Make sure Nut hole faces to bolt hole.

(as seen in Diagram #1)

2.Carefully connect frames **(5)** to shelves **(2)** and **(3)**. (Long screw (C) goes through the frame . Line up holes and insert screws.)

3. Tighten long screws(C).

Diagram #1

Large screw hole side faces outside