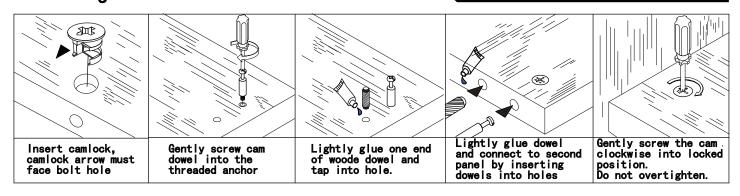

\*Refer to page 2 for dowel assembly.\*

### Assembling the unit with camlocks and wood dowels.