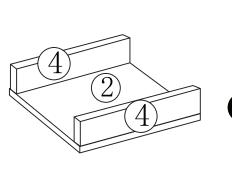

## Step3

1.Insert nuts (I) into middle shelf **2** and bottom shelf **3**. Make sure Nut hole faces to bolt hole.

(as seen in Diagram #1)

2.Carefully connect frames **(5)** to shelves **(2)** and **(3)**. (Long screw (C) goes through the frame . Line up holes and insert screws.)

3. Tighten long screws(C).

Diagram #1

Large screw hole side faces outside