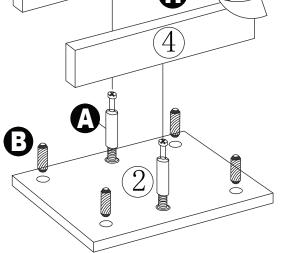

## Step1

- 1. Insert wooden dowels (B) and screw cambolts (A) into middle shelf ②.
- 2.Insert camlocks(H) into holes in shelf supports **4** . Camlock arrow must face bolt hole.
- 3. Connect shelf supports 4 to middle shelf 2.
- 4. Gently tighten camlocks.
- 5. Repeat for second Middle Shelf.