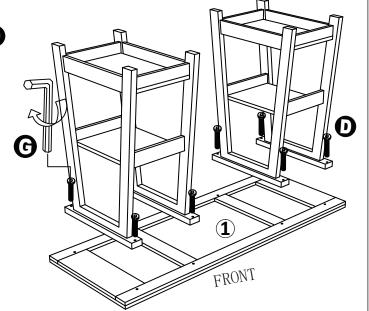

#### Step4

1.Place desktop on carpet or soft surface.

2.Connect the assembly to desktop (1) with Screws (D) and allen wrench(G).

3. Tighten screws(D).