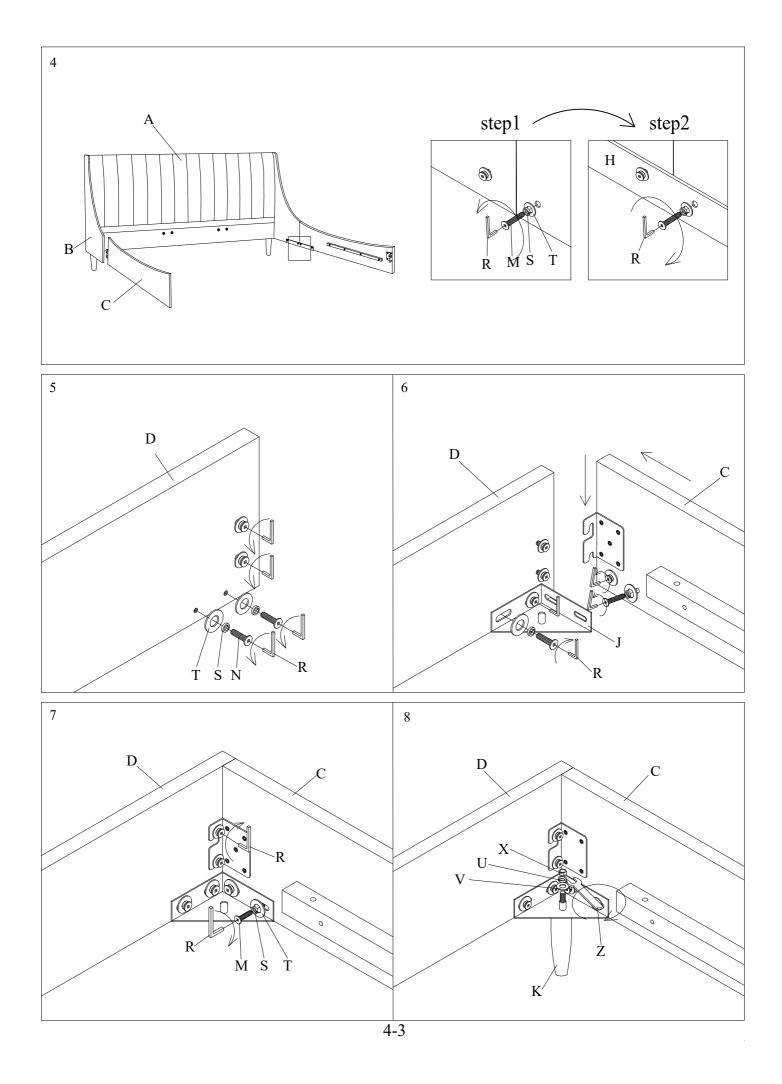

Please leave bolts loosened until all bolts are placed before tightening completely.

| Part# | Picture    | Description               | QTY | Location                   | Part# | Picture | Description          | QTY | Location         |
|-------|------------|---------------------------|-----|----------------------------|-------|---------|----------------------|-----|------------------|
| Н     |            | Center leg                | 2   | Wrapped in a non-woven bag | s     | Ø       | Spring Washer Ø8     | 22  | Hardware Pack    |
| Ι     |            | "L" connection piece      | 2   | Wrapped in a non-woven bag |       |         | Spring washer 08     | 28  | Already in Place |
| J     |            | Triangle connection piece | 2   | Wrapped in a non-woven bag | т     | 6       | Flat Washer Ø8x25mm  | 22  | Hardware Pack    |
| K     | $\frown$   | Legs                      | 4   | Spare Parts caton box      |       | 0       | Flat washer 608x25mm | 28  | Already in Place |
| L     |            | Screws 4x30mm             | 24  | Hardware Pack              | U     | Ø       | Spring Washer Ø10    | 2   | Hardware Pack    |
| М     | <b>N</b> 0 | Bolt Ø8x20mm              | 12  | Already in Place           | V     | 0       | Flat Washer Ø10x25mm | 2   | Hardware Pack    |
| Ν     | <b>N</b> 0 | Bolt Ø8x30mm              | 16  | Already in Place           | W     | 9       | Nut Ø8               | 4   | Hardware Pack    |
| 0     | <b>N</b> 0 | Bolt Ø8x40mm              | 6   | Hardware Pack              | Х     | 9       | Nut Ø10              | 2   | Hardware Pack    |
| Р     | <b>1</b>   | Bolt Ø8x50mm              | 8   | Hardware Pack              | Y     | Ŋ       | Spanner Ø14          | 1   | Hardware Pack    |
| Q     | 1          | Bolt Ø8x70mm              | 4   | Hardware Pack              | Z     | P       | Spanner Ø17          | 1   | Hardware Pack    |
| R     |            | "L" Wrenches Ø5           | 1   | Hardware Pack              |       |         |                      |     |                  |