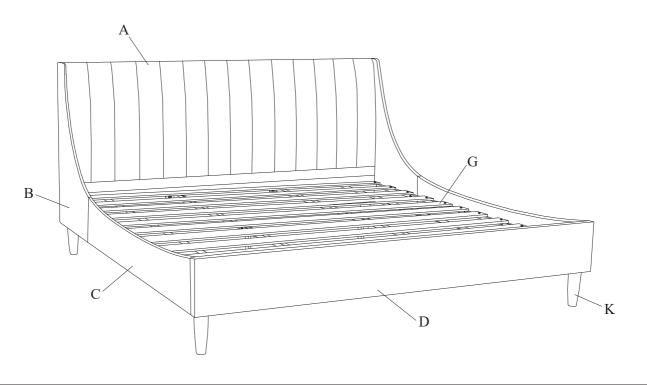

Please leave bolts loosened until all bolts are placed before tightening completely.

| Part# | Picture    | Description               | QTY | Location                   | Part# | Picture | Description          | QTY | Location         |
|-------|------------|---------------------------|-----|----------------------------|-------|---------|----------------------|-----|------------------|
| Н     |            | Center leg                | 2   | Wrapped in a non-woven bag | s     | Ø       | Spring Washer Ø8     | 22  | Hardware Pack    |
| Ι     |            | "L" connection piece      | 2   | Wrapped in a non-woven bag |       |         | Spring washer 08     | 28  | Already in Place |
| J     |            | Triangle connection piece | 2   | Wrapped in a non-woven bag | т     | 6       | Flat Washer Ø8x25mm  | 22  | Hardware Pack    |
| K     | $\frown$   | Legs                      | 4   | Spare Parts caton box      |       | 0       | Flat washer 608x25mm | 28  | Already in Place |
| L     |            | Screws 4x30mm             | 24  | Hardware Pack              | U     | Ø       | Spring Washer Ø10    | 2   | Hardware Pack    |
| М     | <b>N</b> 0 | Bolt Ø8x20mm              | 12  | Already in Place           | V     | 0       | Flat Washer Ø10x25mm | 2   | Hardware Pack    |
| Ν     | <b>N</b> 0 | Bolt Ø8x30mm              | 16  | Already in Place           | W     | 9       | Nut Ø8               | 4   | Hardware Pack    |
| 0     | <b>N</b> 0 | Bolt Ø8x40mm              | 6   | Hardware Pack              | Х     | 9       | Nut Ø10              | 2   | Hardware Pack    |
| Р     | <b>1</b>   | Bolt Ø8x50mm              | 8   | Hardware Pack              | Y     | Ŋ       | Spanner Ø14          | 1   | Hardware Pack    |
| Q     | 1          | Bolt Ø8x70mm              | 4   | Hardware Pack              | Z     | P       | Spanner Ø17          | 1   | Hardware Pack    |
| R     |            | "L" Wrenches Ø5           | 1   | Hardware Pack              |       |         |                      |     |                  |