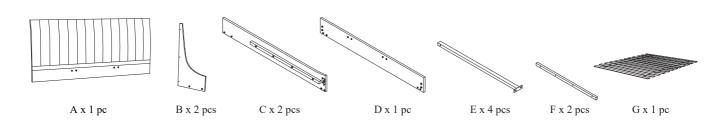

Please leave bolts loosened until all bolts are placed before tightening completely.

| Part# | Picture    | Description               | QTY | Location                   | Part# | Picture | Description          | QTY | Location         |
|-------|------------|---------------------------|-----|----------------------------|-------|---------|----------------------|-----|------------------|
| Н     |            | Center leg                | 2   | Wrapped in a non-woven bag | s     | Ø       | Spring Washer Ø8     | 22  | Hardware Pack    |
| Ι     |            | "L" connection piece      | 2   | Wrapped in a non-woven bag |       |         | Spring washer 08     | 28  | Already in Place |
| J     |            | Triangle connection piece | 2   | Wrapped in a non-woven bag | т     | 6       | Flat Washer Ø8x25mm  | 22  | Hardware Pack    |
| K     | $\frown$   | Legs                      | 4   | Spare Parts caton box      |       | 0       | Flat washer 608x25mm | 28  | Already in Place |
| L     |            | Screws 4x30mm             | 24  | Hardware Pack              | U     | Ø       | Spring Washer Ø10    | 2   | Hardware Pack    |
| М     | <b>N</b> 0 | Bolt Ø8x20mm              | 12  | Already in Place           | V     | 0       | Flat Washer Ø10x25mm | 2   | Hardware Pack    |
| Ν     | <b>N</b> 0 | Bolt Ø8x30mm              | 16  | Already in Place           | W     | 9       | Nut Ø8               | 4   | Hardware Pack    |
| 0     | <b>N</b> 0 | Bolt Ø8x40mm              | 6   | Hardware Pack              | Х     | 9       | Nut Ø10              | 2   | Hardware Pack    |
| Р     | <b>1</b>   | Bolt Ø8x50mm              | 8   | Hardware Pack              | Y     | Ŋ       | Spanner Ø14          | 1   | Hardware Pack    |
| Q     | 1          | Bolt Ø8x70mm              | 4   | Hardware Pack              | Z     | P       | Spanner Ø17          | 1   | Hardware Pack    |
| R     |            | "L" Wrenches Ø5           | 1   | Hardware Pack              |       |         |                      |     |                  |