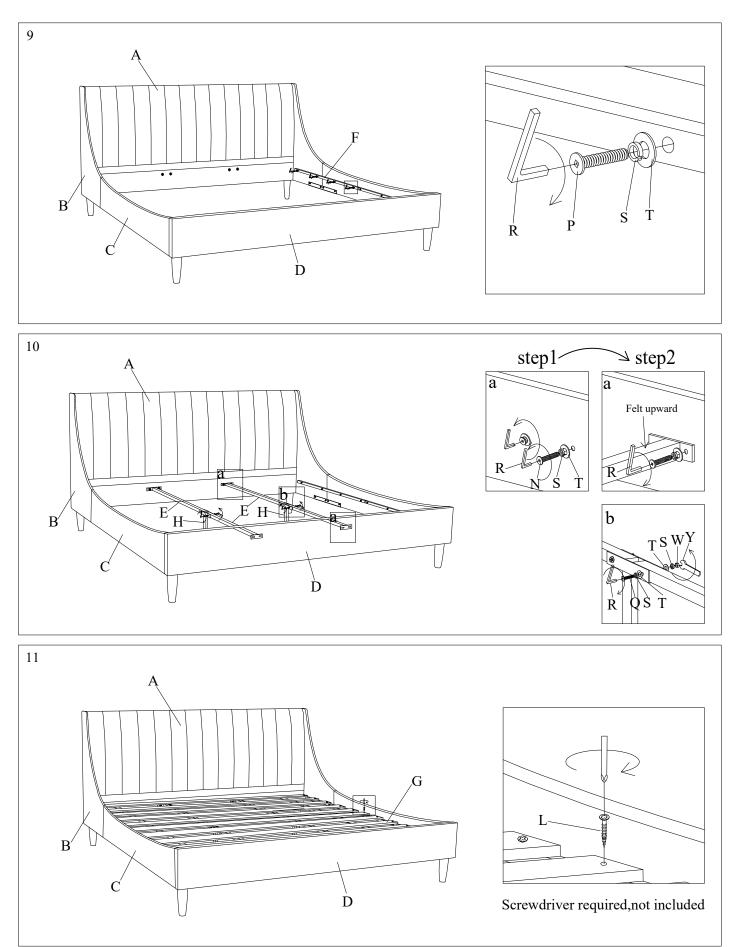

Please leave bolts loosened until all bolts are placed before tightening completely.

| Part# | Picture    | Description               | QTY | Location                   | Part# | Picture | Description          | QTY | Location         |
|-------|------------|---------------------------|-----|----------------------------|-------|---------|----------------------|-----|------------------|
| Н     |            | Center leg                | 2   | Wrapped in a non-woven bag | s     | Ø       | Spring Washer Ø8     | 22  | Hardware Pack    |
| Ι     |            | "L" connection piece      | 2   | Wrapped in a non-woven bag |       |         | Spring washer 08     | 28  | Already in Place |
| J     |            | Triangle connection piece | 2   | Wrapped in a non-woven bag | т     | 6       | Flat Washer Ø8x25mm  | 22  | Hardware Pack    |
| K     | $\frown$   | Legs                      | 4   | Spare Parts caton box      |       | 0       | Flat washer 608x25mm | 28  | Already in Place |
| L     |            | Screws 4x30mm             | 24  | Hardware Pack              | U     | Ø       | Spring Washer Ø10    | 2   | Hardware Pack    |
| М     | <b>N</b> 0 | Bolt Ø8x20mm              | 12  | Already in Place           | V     | 0       | Flat Washer Ø10x25mm | 2   | Hardware Pack    |
| Ν     | <b>N</b> 0 | Bolt Ø8x30mm              | 16  | Already in Place           | W     | 9       | Nut Ø8               | 4   | Hardware Pack    |
| 0     | <b>N</b> 0 | Bolt Ø8x40mm              | 6   | Hardware Pack              | Х     | 9       | Nut Ø10              | 2   | Hardware Pack    |
| Р     | <b>1</b>   | Bolt Ø8x50mm              | 8   | Hardware Pack              | Y     | Ŋ       | Spanner Ø14          | 1   | Hardware Pack    |
| Q     | 1          | Bolt Ø8x70mm              | 4   | Hardware Pack              | Z     | P       | Spanner Ø17          | 1   | Hardware Pack    |
| R     |            | "L" Wrenches Ø5           | 1   | Hardware Pack              |       |         |                      |     |                  |