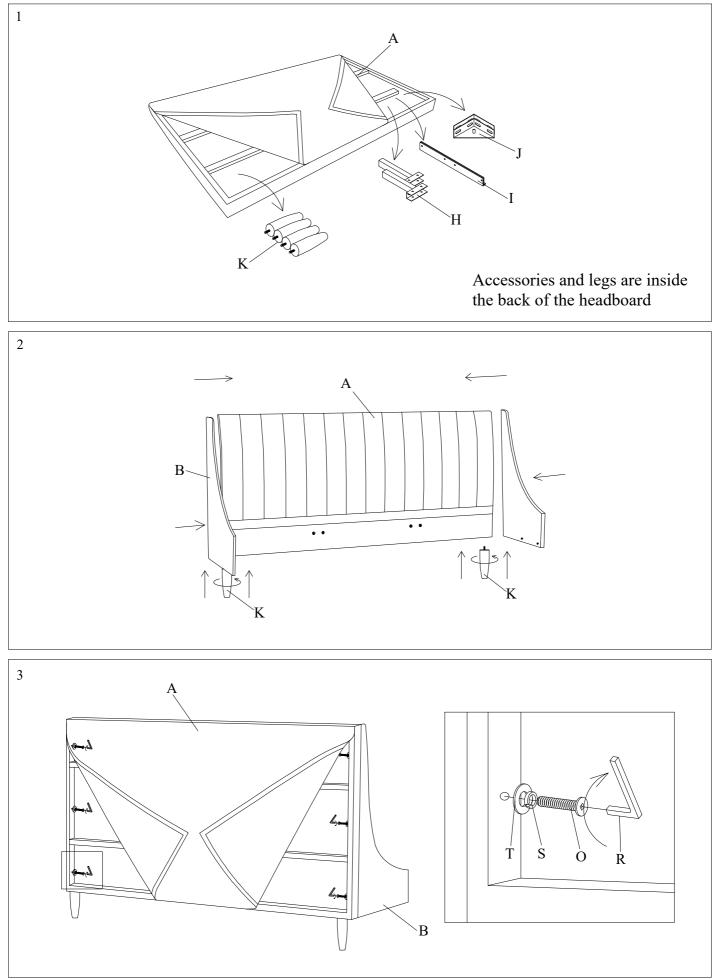

Please leave bolts loosened until all bolts are placed before tightening completely.

| Part# | Picture    | Description               | QTY | Location                   | Part# | Picture | Description          | QTY | Location         |
|-------|------------|---------------------------|-----|----------------------------|-------|---------|----------------------|-----|------------------|
| Н     |            | Center leg                | 2   | Wrapped in a non-woven bag | s     | Ø       | Spring Washer Ø8     | 22  | Hardware Pack    |
| Ι     |            | "L" connection piece      | 2   | Wrapped in a non-woven bag |       |         | Spring washer 08     | 28  | Already in Place |
| J     |            | Triangle connection piece | 2   | Wrapped in a non-woven bag | т     | 6       | Flat Washer Ø8x25mm  | 22  | Hardware Pack    |
| K     | $\frown$   | Legs                      | 4   | Spare Parts caton box      |       | 0       | Flat washer 608x25mm | 28  | Already in Place |
| L     |            | Screws 4x30mm             | 24  | Hardware Pack              | U     | Ø       | Spring Washer Ø10    | 2   | Hardware Pack    |
| М     | <b>N</b> 0 | Bolt Ø8x20mm              | 12  | Already in Place           | V     | 0       | Flat Washer Ø10x25mm | 2   | Hardware Pack    |
| Ν     | <b>N</b> 0 | Bolt Ø8x30mm              | 16  | Already in Place           | W     | 9       | Nut Ø8               | 4   | Hardware Pack    |
| 0     | <b>N</b> 0 | Bolt Ø8x40mm              | 6   | Hardware Pack              | Х     | 9       | Nut Ø10              | 2   | Hardware Pack    |
| Р     | <b>1</b>   | Bolt Ø8x50mm              | 8   | Hardware Pack              | Y     | Ŋ       | Spanner Ø14          | 1   | Hardware Pack    |
| Q     | 1          | Bolt Ø8x70mm              | 4   | Hardware Pack              | Z     | P       | Spanner Ø17          | 1   | Hardware Pack    |
| R     |            | "L" Wrenches Ø5           | 1   | Hardware Pack              |       |         |                      |     |                  |