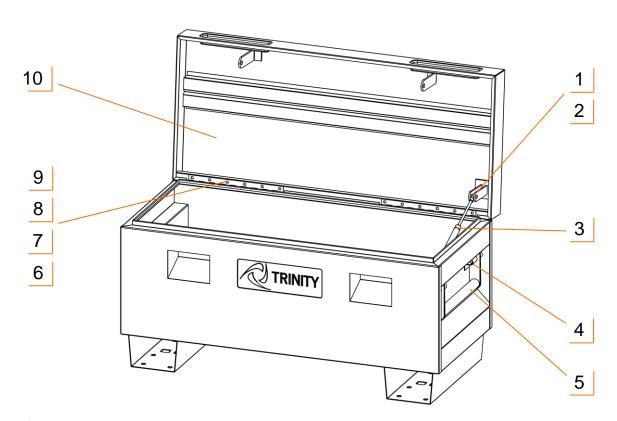

## TRINITY Customer Service provides the following replacement parts:

| TXKPGR-0501 (45") |                 |                   | TXKPGR-0502 (36") |                 |                   |
|-------------------|-----------------|-------------------|-------------------|-----------------|-------------------|
|                   | Part Number     | Description       |                   | Part Number     | Description       |
| 1)                | ZSV-01-001-0830 | Lift Bolt         | 1)                | ZSV-01-001-0830 | Lift Bolt         |
| 2)                | ZSV-01-008-0807 | Lift Nut          | 2)                | ZSV-01-008-0807 | Lift Nut          |
| 3)                | PBK-09-001-0001 | Gas Lift          | 3)                | PBK-09-001-0001 | Gas Lift          |
| 4)                | ZBK-01-004-0510 | Handle Screw      | 4)                | ZBK-01-004-0510 | Handle Screw      |
| 5)                | PGR-05-003-1600 | 45" Handle – Gray | 5)                | PGR-05-003-1200 | 36" Handle – Gray |
| 6)                | ZBK-01-004-0630 | Lid Screw         | 6)                | ZBK-01-004-0630 | Lid Screw         |
| 7)                | XSV-01-019-0612 | Lid Washer        | 7)                | XSV-01-019-0612 | Lid Washer        |
| 8)                | XSV-01-020-0608 | Lid Split Washer  | 8)                | XSV-01-020-0608 | Lid Split Washer  |
| 9)                | XSV-01-018-0606 | Lid Nut           | 9)                | XSV-01-018-0606 | Lid Nut           |
| 10)               | PGR-17-001-4524 | 45" Lid – Gray    | 10)               | PGR-17-001-3616 | 36" Lid - Gray    |