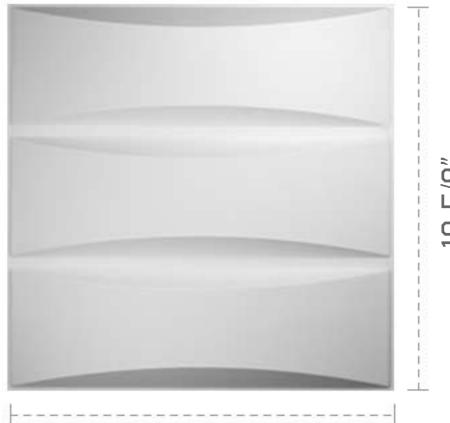

## WP20X20TRWH

19 5/8"W X 19 5/8"H TRADITIONAL ENDURAWALL DECORATIVE 3D WALL PANEL, WHITE

19 5/8

1 1/16"

**PROFILE** 

19 5/8"

**FRONT** 

EKENA MILLWORK