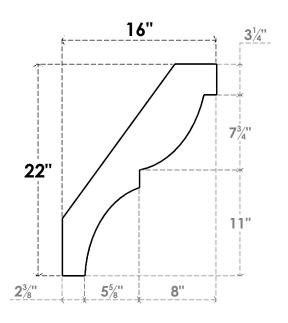

## ITEM NUMBER: BRCURO050X16000X22000VALRCPR

5"W X 16"D X 22"H VALENCIA ROUGH CEDAR WOODGRAIN OPEN TIMBERTHANE BRACE, PRIMED TAN

SIDE PROFILE

**FRONT PROFILE** 

**ISOMETRIC** 

GENERATED DATE: 04/05/2023

**EKENA MILLWORK** 2300 WEST MAIN ST. CLARKSVILLE, TX 75426 TOLL FREE: 866-607-0453 WWW.EKENAMILLWORK.COM