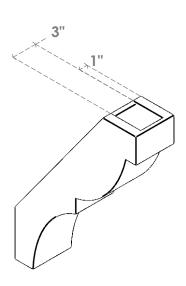

## ITEM NUMBER: BRCURO050X16000X22000VALRCPR

5"W X 16"D X 22"H VALENCIA ROUGH CEDAR WOODGRAIN OPEN TIMBERTHANE BRACE, PRIMED TAN

SIDE PROFILE

**FRONT PROFILE** 

**ISOMETRIC** 

GENERATED DATE: 04/05/2023

**EKENA MILLWORK** 2300 WEST MAIN ST. CLARKSVILLE, TX 75426 TOLL FREE: 866-607-0453 WWW.EKENAMILLWORK.COM