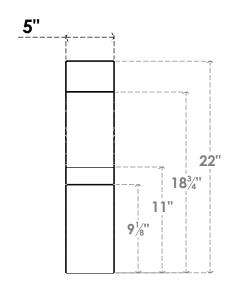

## ITEM NUMBER: BRCURO050X16000X22000VALRCPR

5"W X 16"D X 22"H VALENCIA ROUGH CEDAR WOODGRAIN OPEN TIMBERTHANE BRACE, PRIMED TAN

SIDE PROFILE

**FRONT PROFILE** 

**ISOMETRIC** 

GENERATED DATE: 04/05/2023

**EKENA MILLWORK** 2300 WEST MAIN ST. CLARKSVILLE, TX 75426 TOLL FREE: 866-607-0453 WWW.EKENAMILLWORK.COM