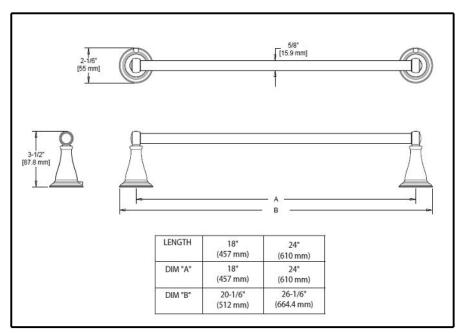

## **ODELTA**. ACCESSORIES

- Windemere<sup>™</sup> Bath Collection
- Towel Bar

| Submitted Model No.: |  |
|----------------------|--|
| Submitted Model No.: |  |

Specific Features:

   Mounting hardware and mounting template included with product.