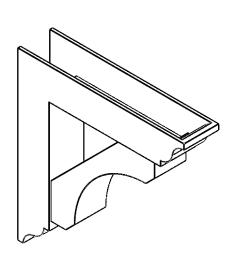

## ITEM NUMBER: BKTP05X24X24LEC01

5"W X 24"D X 24"H X 4 1/2"T LEGACY ARCHITECTURAL GRADE PVC OPEN BRACKET, TRADITIONAL TOP AND BACK, 4 1/2"W CLOSED BRACE

**SIDE PROFILE** 

**FRONT PROFILE** 

**ISOMETRIC** 