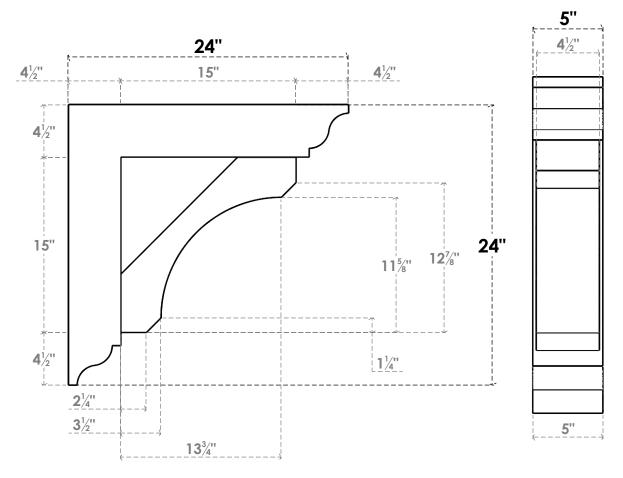

## ITEM NUMBER: BKTP05X24X24LEC01

5"W X 24"D X 24"H X 4 1/2"T LEGACY ARCHITECTURAL GRADE PVC OPEN BRACKET, TRADITIONAL TOP AND BACK, 4 1/2"W CLOSED BRACE

**SIDE PROFILE** 

**FRONT PROFILE** 

**ISOMETRIC** 