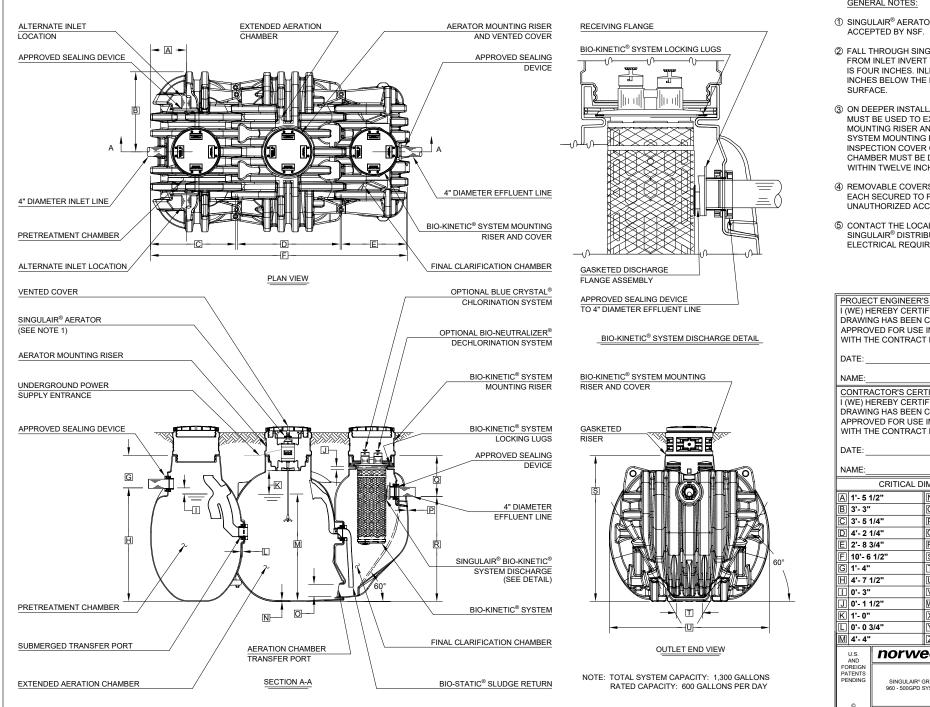

## GENERAL NOTES:

- ① SINGULAIR<sup>®</sup> AERATOR, AS TESTED AND
- (2) FALL THROUGH SINGULAIR<sup>®</sup> PLANT FROM INLET INVERT TO OUTLET INVERT IS FOUR INCHES. INLET INVERT IS 16 INCHES BELOW THE RISER MOUNTING
- ③ ON DEEPER INSTALLATIONS, RISERS MUST BE USED TO EXTEND AERATOR MOUNTING RISER AND BIO-KINETIC® SYSTEM MOUNTING RISER TO GRADE. INSPECTION COVER ON PRETREATMENT CHAMBER MUST BE DEVELOPED TO WITHIN TWELVE INCHES OF GRADE.
- ④ REMOVABLE COVERS ON RISERS ARE EACH SECURED TO PREVENT UNAUTHORIZED ACCESS.
- **⑤** CONTACT THE LOCAL, LICENSED SINGULAIR<sup>®</sup> DISTRIBUTOR FOR ELECTRICAL REQUIREMENTS.

| CRITICAL DIMENSIONS                          |              |                                                                                                                                                                               |    |             |                                        |  |
|----------------------------------------------|--------------|-------------------------------------------------------------------------------------------------------------------------------------------------------------------------------|----|-------------|----------------------------------------|--|
| A 1'- 5 1/2"                                 |              |                                                                                                                                                                               | Ν  | 0'- 0       | 3/8"                                   |  |
| B 3'- 3"                                     |              |                                                                                                                                                                               | O  | 0'- 6'      | •                                      |  |
| C 3'- 5 1/4"                                 |              |                                                                                                                                                                               | Ρ  | 0'- 0 3/8"  |                                        |  |
| D 4'- 2 1/4"                                 |              |                                                                                                                                                                               | Q  | 1'- 8"      | •                                      |  |
| E 2'- 8 3/4"                                 |              |                                                                                                                                                                               | R  | 4'- 3 1/2"  |                                        |  |
| F 10'- 6 1/2"                                |              |                                                                                                                                                                               | S  | 5'- 11 1/2" |                                        |  |
| G 1'- 4"                                     |              |                                                                                                                                                                               | Τ  | 1'- 4"      |                                        |  |
| Н                                            | 1 4'- 7 1/2" |                                                                                                                                                                               | U  | 6'- 6'      | 6'- 6"                                 |  |
| 1 0'- 3"                                     |              |                                                                                                                                                                               | V  |             |                                        |  |
| J 0'- 1 1/2"                                 |              |                                                                                                                                                                               | W  |             |                                        |  |
| K 1'- 0"                                     |              |                                                                                                                                                                               | X  |             |                                        |  |
| L 0'- 0 3/4"                                 |              |                                                                                                                                                                               | Y  |             |                                        |  |
| M 4'- 4"                                     |              | Z                                                                                                                                                                             |    |             |                                        |  |
| U.S.<br>AND<br>FOREIGN<br>PATENTS<br>PENDING |              | norwe                                                                                                                                                                         | ЭC | O°          | REVISION DATE REVISION<br>04-10-2018 G |  |
|                                              |              |                                                                                                                                                                               |    |             | BDS                                    |  |
|                                              |              | SINGULAIR® GREEN<br>960 - 500GPD SYSTEM                                                                                                                                       |    |             | JMM                                    |  |
|                                              |              |                                                                                                                                                                               |    |             | 08-04-2010                             |  |
| G                                            |              | THIS DRAWING IS THE PROPERTY OF NORWALK                                                                                                                                       |    |             | DRAWING NO.                            |  |
| MMXVIII                                      |              | HIS DRAWING IS THE PROPERTY OF NORWACK<br>WASTEWATER EQUIPMENT COMPANY AND MAY NOT<br>BE COPIED OR REPRODUCED IN WHOLE OR IN PART<br>WITHOUT WRITTEN PERMISSION FROM NORWECO. |    | PC-5-7123   |                                        |  |