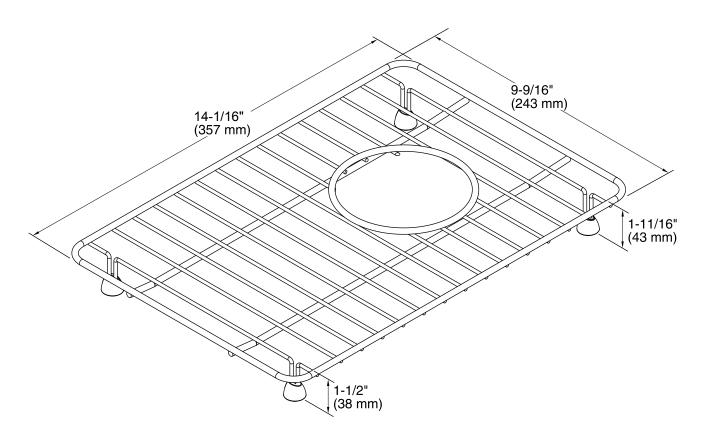

# Right-Bowl Sink Rack K-6255

#### **Technical Information**

All product dimensions are nominal.