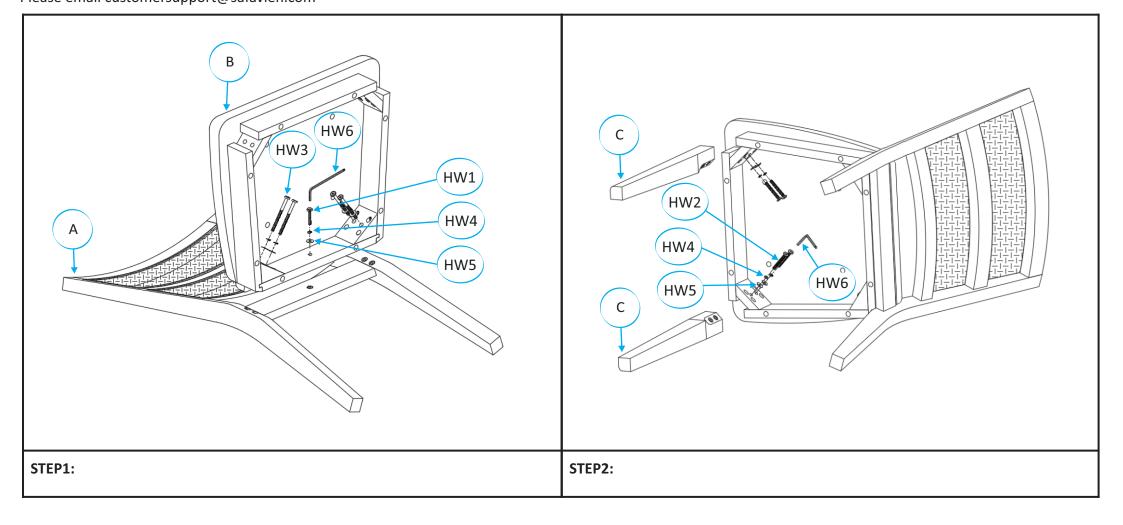

### **Part List and Hardware List**

| PIECE | DESCRIPTION              | PICTURE       | QUANTITY |  |
|-------|--------------------------|---------------|----------|--|
| А     | Chair Back               |               | 2X       |  |
| В     | Chair Seat               |               | 2X       |  |
| С     | Front Leg                | Leg           |          |  |
| HW1   | Socket bolts M6x1.0x35mm | OF THE PARTY. | 2X       |  |
| HW2   | Socket bolts M6x1.0x50mm |               | 8X       |  |
| HW3   | Socket bolts M6x1.0x80mm |               | 8X       |  |
| HW4   | Split Lock Washer 6mm    | 0             | 18X      |  |

Model #: DCH1013

Product Dimensions: 19.3" W x 23.6" D x 36.8"H

Weight capacity: 275 LBS

Warning: Do not stand on Chair Warning: Do not over torque Bolts

| PIECE | DESCRIPTION     | PICTURE | QUANTITY | PIECE | DESCRIPTION | PICTURE | QUANTITY |
|-------|-----------------|---------|----------|-------|-------------|---------|----------|
| HW5   | Flat Washer 6mm | 0       | 18X      | HW6   | Allen Key   |         | 1X       |