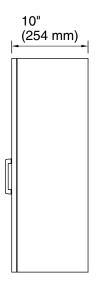

#### **Features**

- Open shelf offers easy access to storage, while interior shelf provides ample space for extra toilet paper.
- Three-way adjustable soft-close door hinges with 100° opening capability for easy cabinet access.
- Finish-matched 10"-deep cabinet interior.
- Customize your storage with optional accessories such as floor liners, drawer organizers, and perfectly sized containers (sold separately).
- Coordinates with K-33584 upgraded hardware finishes (sold separately).

### **Technical Information**

All product dimensions are nominal.