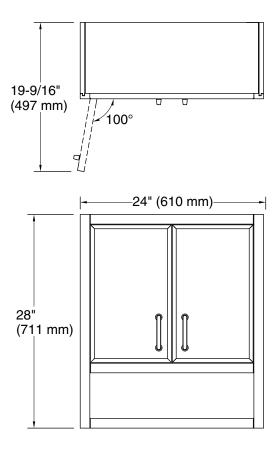

# **Winnow™** 28" x 24" wall cabinet **K-33583-ASB**

#### **Features**

- Open shelf offers easy access to storage, while interior shelf provides ample space for extra toilet paper.
- Three-way adjustable soft-close door hinges with 100° opening capability for easy cabinet access.
- Finish-matched 10"-deep cabinet interior.
- Customize your storage with optional accessories such as floor liners, drawer organizers, and perfectly sized containers (sold separately).
- Coordinates with K-33584 upgraded hardware finishes (sold separately).

### **Technical Information**

All product dimensions are nominal.