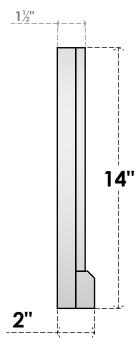

## GVPHR28X1403SF

28"W X 14"H HALF ROUND SURFACE MOUNT PVC GABLE VENT: FUNCTIONAL, W/ 2"W X 2"P **BRICKMOULD SILL FRAME** 

**VENTING AREA: 14.2 SQ IN** 

LOUVER HEIGHT: 2 1/2"

LOUVER QTY: 4

**FRONT** 

SIDE

EKENA MILLWORK 2300 WEST MAIN ST. CLARKSVILLE, TX 75426 TOLL FREE: 866-607-0453 WWW.EKENAMILLWORK.COM