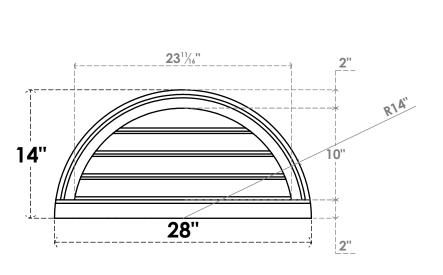

## GVPHR28X1403SF

28"W X 14"H HALF ROUND SURFACE MOUNT PVC GABLE VENT: FUNCTIONAL, W/ 2"W X 2"P **BRICKMOULD SILL FRAME** 

**VENTING AREA: 14.2 SQ IN** 

LOUVER HEIGHT: 2 1/2"

LOUVER QTY: 4

**FRONT** 

SIDE

EKENA MILLWORK 2300 WEST MAIN ST. CLARKSVILLE, TX 75426 TOLL FREE: 866-607-0453 WWW.EKENAMILLWORK.COM